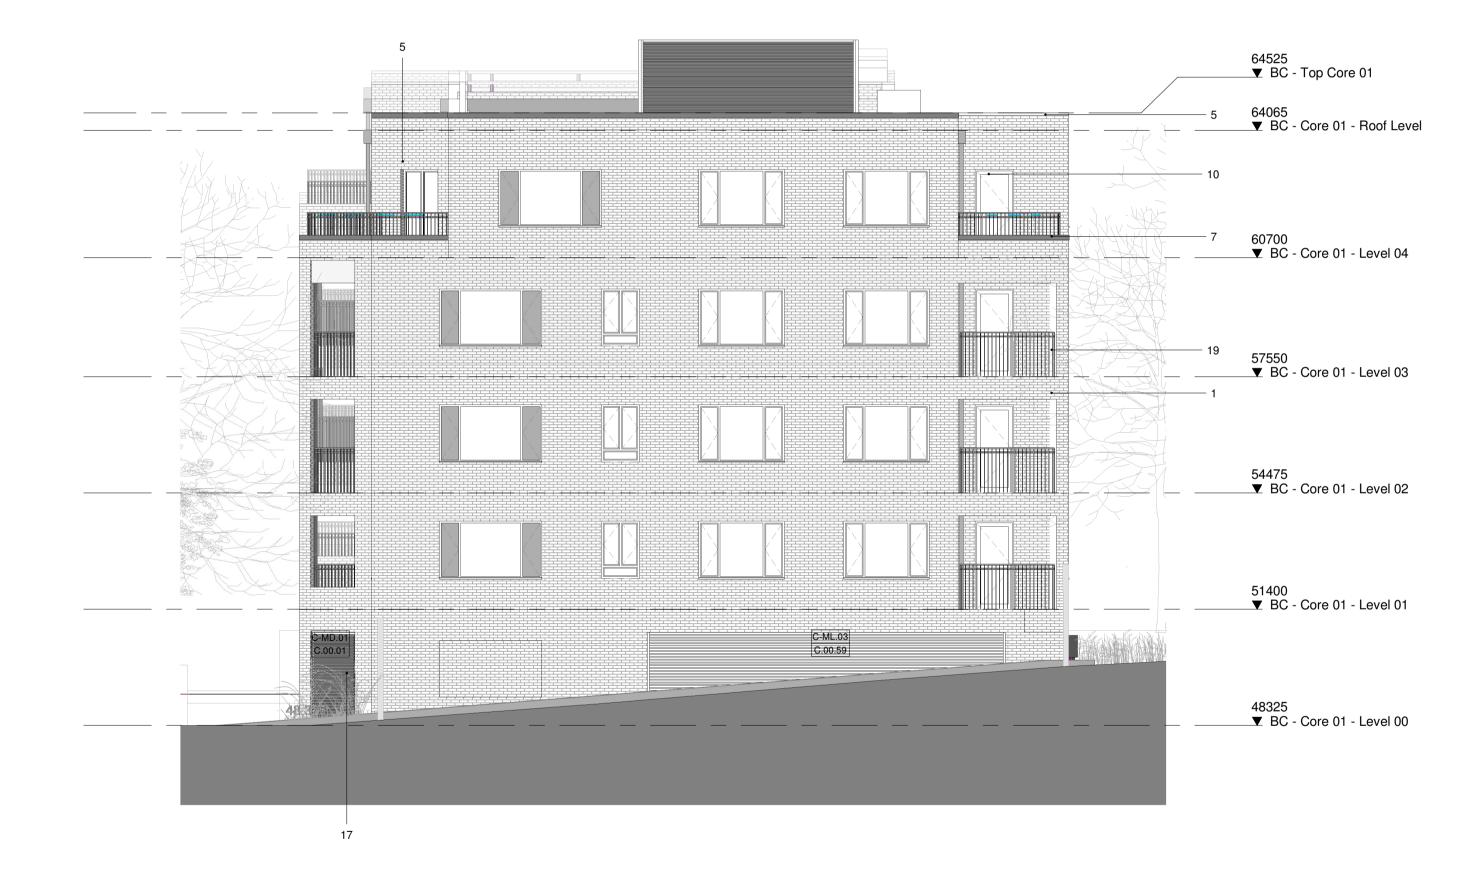

## MATERIALS KEY

- Solid facing Renaissance Multi brick by "Weinerberger", or similar approved. To be laid in stretcher bond with terracotta colour mortar joint, "Tarmac" colour ref: Y127 or similar approved
- Solid facing Heritage Blend brick by "Weinerberger", or similar approved. To be laid in stretcher bond with natural light grey colour mortar joint, colour ref: "CPI Euromix, M3ANK100" or similar approved
- Frame Facing Heritage Blend Brickwork by "Weinerberger", or similar approved. To be laid in stretcher bond with natural light grey colour mortar joint, colour ref: "CPI Euromix, M3ANK100" or similar approved
- Infill Facing Renaissance Multi Brickwork by "Weinerberger", or similar approved. To be laid in stretcher bond with natural light grey colour mortar joint, colour ref: "CPI Euromix, M3ANK100" or similar approved
- 5. Reconstituted stone sills, copings and spandrel panels
- 6. Reconstituted stone sills and copings
- 7. Reconstituted stone entrance surround and copings
- 8. Aluminium sillexterior finish
- 9. Inward opening composite aluminium casement windows, or similar approved
- 10. Inward opening composite aluminium casement windows, or similar approved
- 11. Inward opening aluminium windows, or similar approved
- 12. Inward opening aluminium winter gardens, or similar approved
- Inward opening aluminium winter gardens, or similar approved
   Aluminium door frames, anodized exterior finish, or similar
- approved15. Aluminium door frames, anodized exterior finish, or similar
- approved16. Steel louvered doors to plant rooms, polyester powder coated,
- matt, or similar approved17. Steel louvered doors to plant rooms, polyester powder coated,
- matt, or similar approved
- Balcony balustrades in polyester powder coated steel, matt, or similar approved
- 19. Balcony balustrades in polyester powder coated steel, matt, or similar approved
- 20. Steel signage polyester powder coated, matt, or similar approved
- 21. Steel signage polyester powder coated, matt, or similar approved
- 22. Glass mosaic tiling to entranceway, gold and white colour or similar approved
- 23. Reconstituted stone paving or similar approved fire rating A1 or A2
- 24. Balcony soffits rendered cementitious board, terracotta colour or similar approved

www.BroadwayMalyan.com

Client West Hampstead Ltd Project Liddell Road West Hampstead Description East Elevation Building C General Arrangement

Status For Planning

ScaleDrawn1:100@A1BMJob NumberDrawin35536C-DR-4

Drawn By 1 BM Drawing Number C-DR-A-05-0001PL

Date 29/07/22 Revision P1

Block C NMA Planning Notes

Removal of Juliette balcony where fixed panels window required due to acoustic and ventilation strategy omit.

Adjustments to window types to allow for a greater diversity of openable panels.

Minor movements of all brick grids on façade in order to improve build ability and overall aesthetic of the building. Addition of lift and stair overrun to elevation.

Addition of rain water pipes to the external façade.

Addition of air source heat pump equipment and enclosures to roof space.