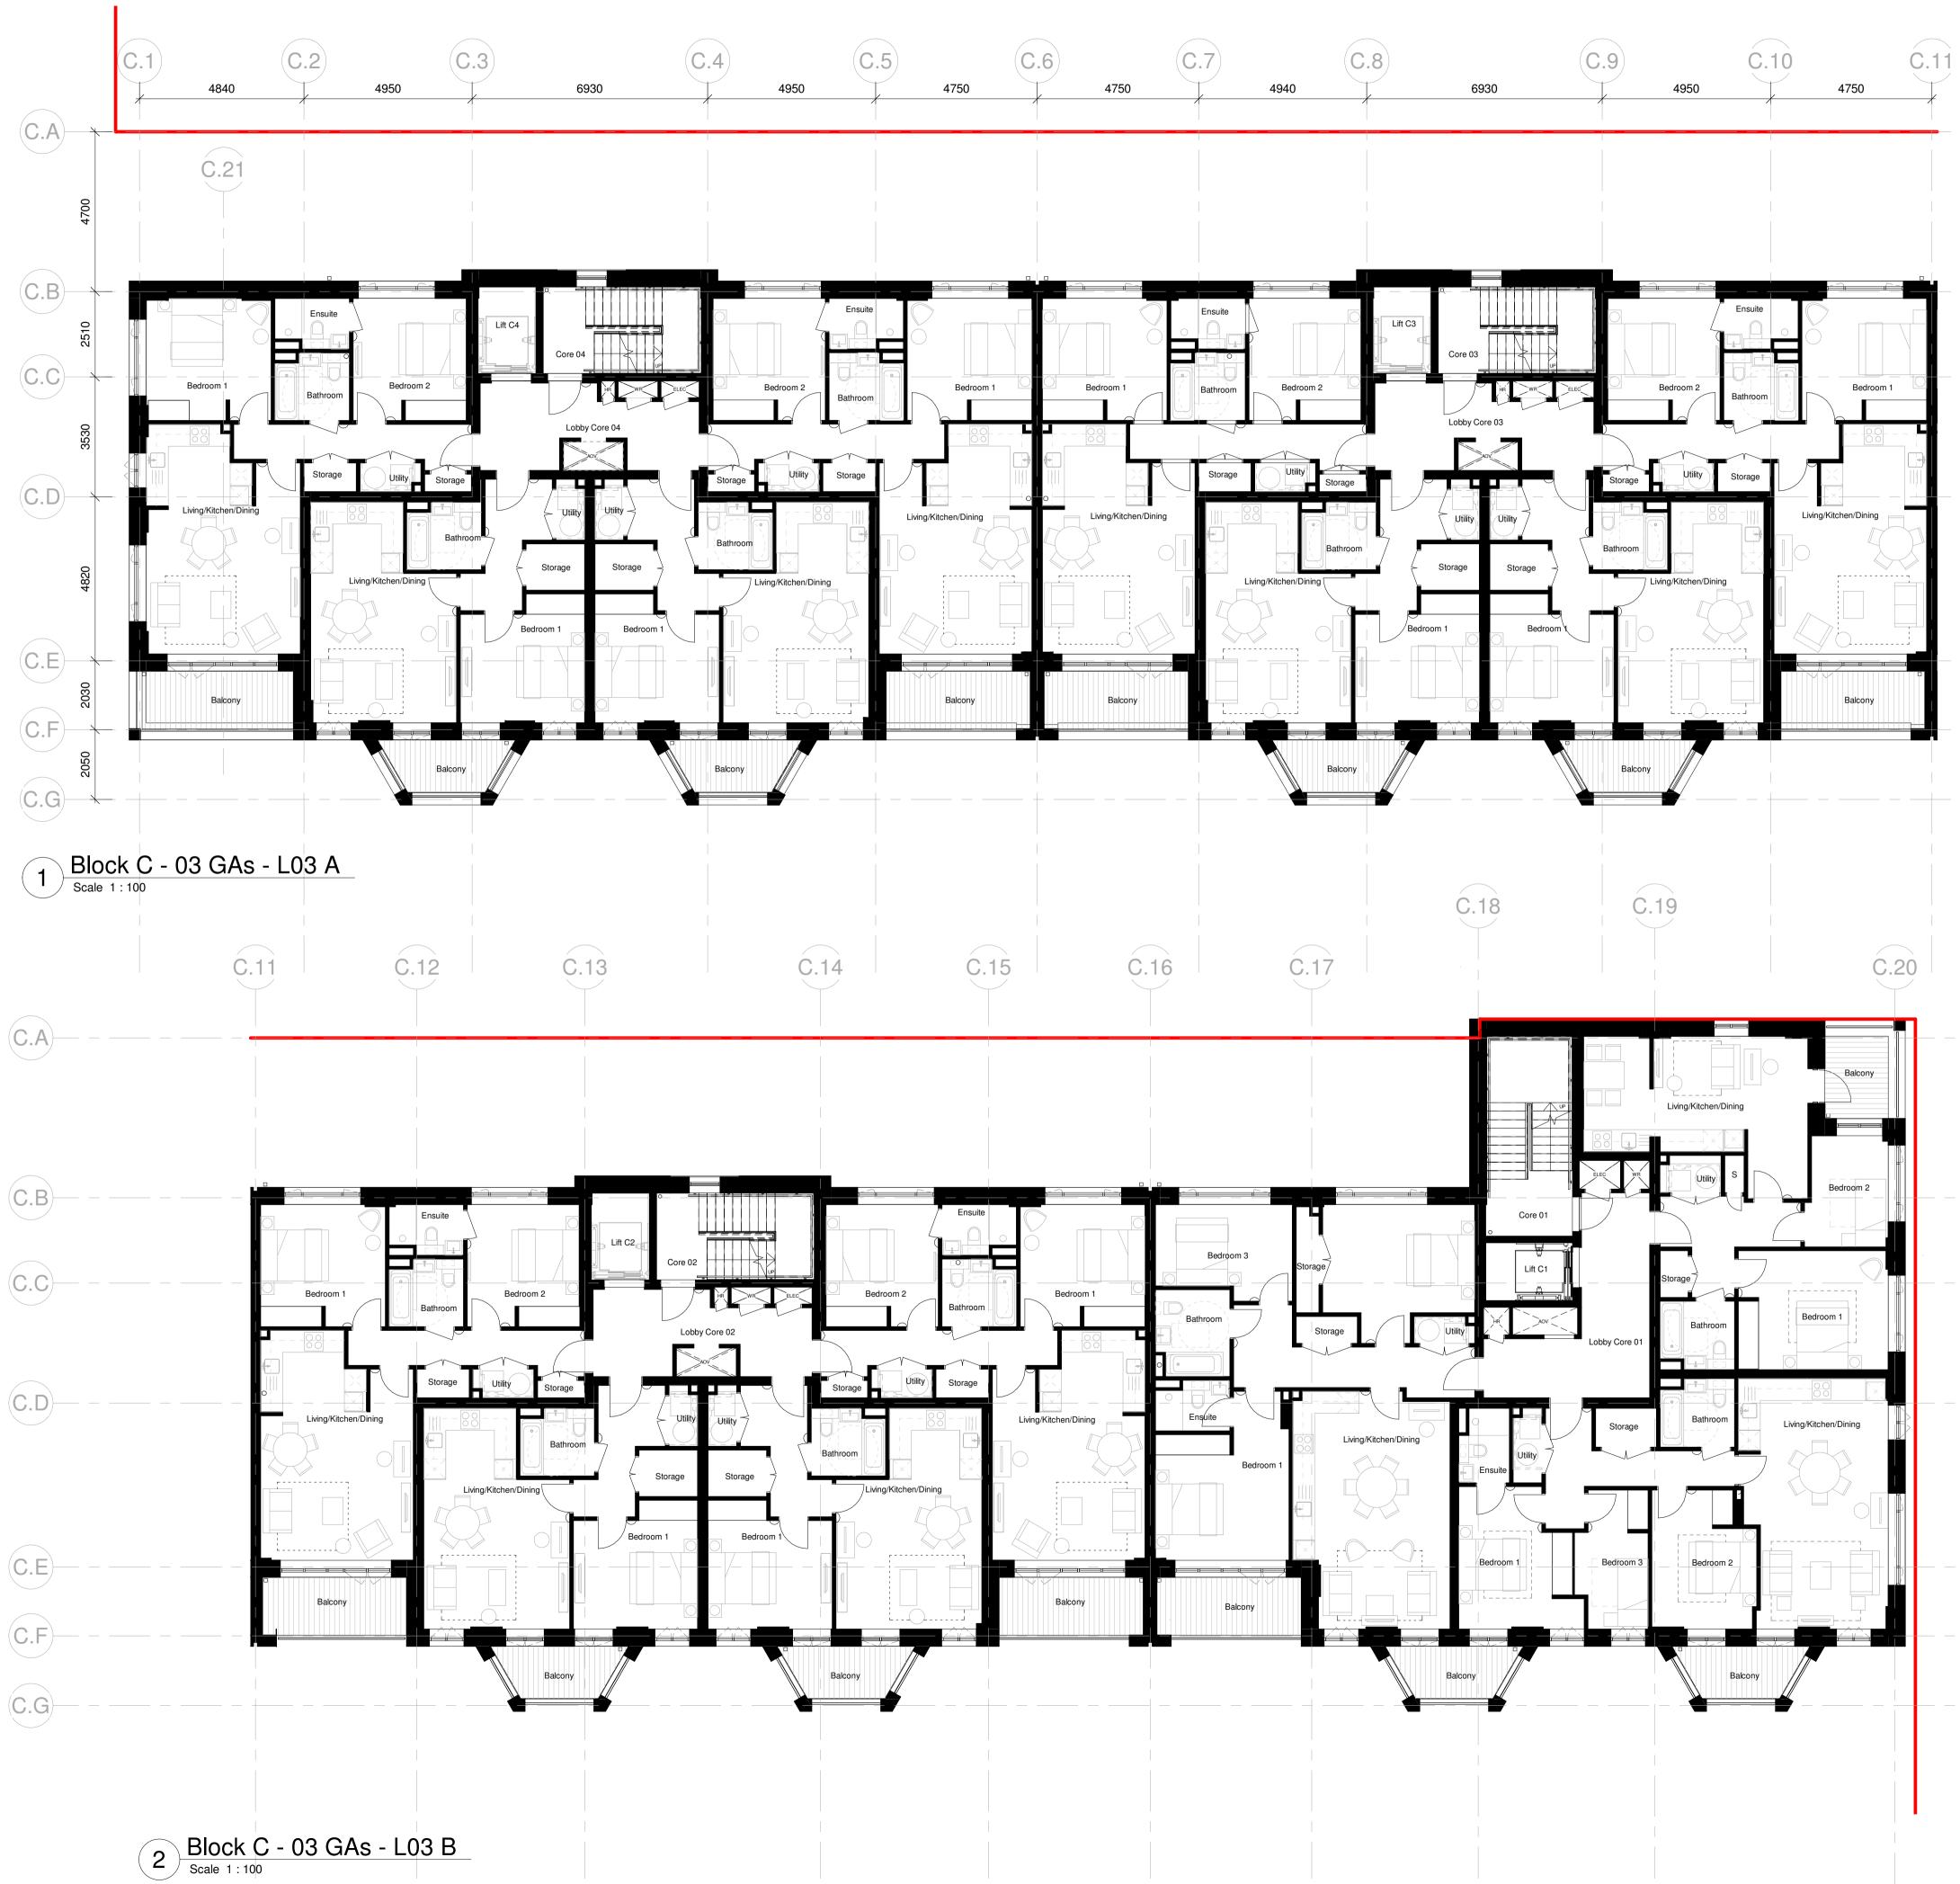

## Key Plan - Building C Scale 1:2000

Move 300mm west due to existing constraint impacting installation line of the sheet piling.

North eastern end apartment to levels 1-4 conversion of oversized 1 bedroom apartment into 2 bedroom apartment.

South eastern end apartment to levels 1-3 conversion of oversized 2 bedroom apartment into 3 bedroom apartment.

Central apartment level 4 conversion of oversized 2 bedroom apartment into 3 bedroom apartment.

## **BroadwayMalyan**<sup>™</sup>

4 Pear Place London SE1 8BT

T: +44 (0)20 7261 4200 F: +44 (0)20 7261 4300 E: Lon@BroadwayMalyan.com

www.BroadwayMalyan.com

Client West Hampstead Ltd Project Liddell Road West Hampstead Description Third Floor Plan Building C General Arrangement