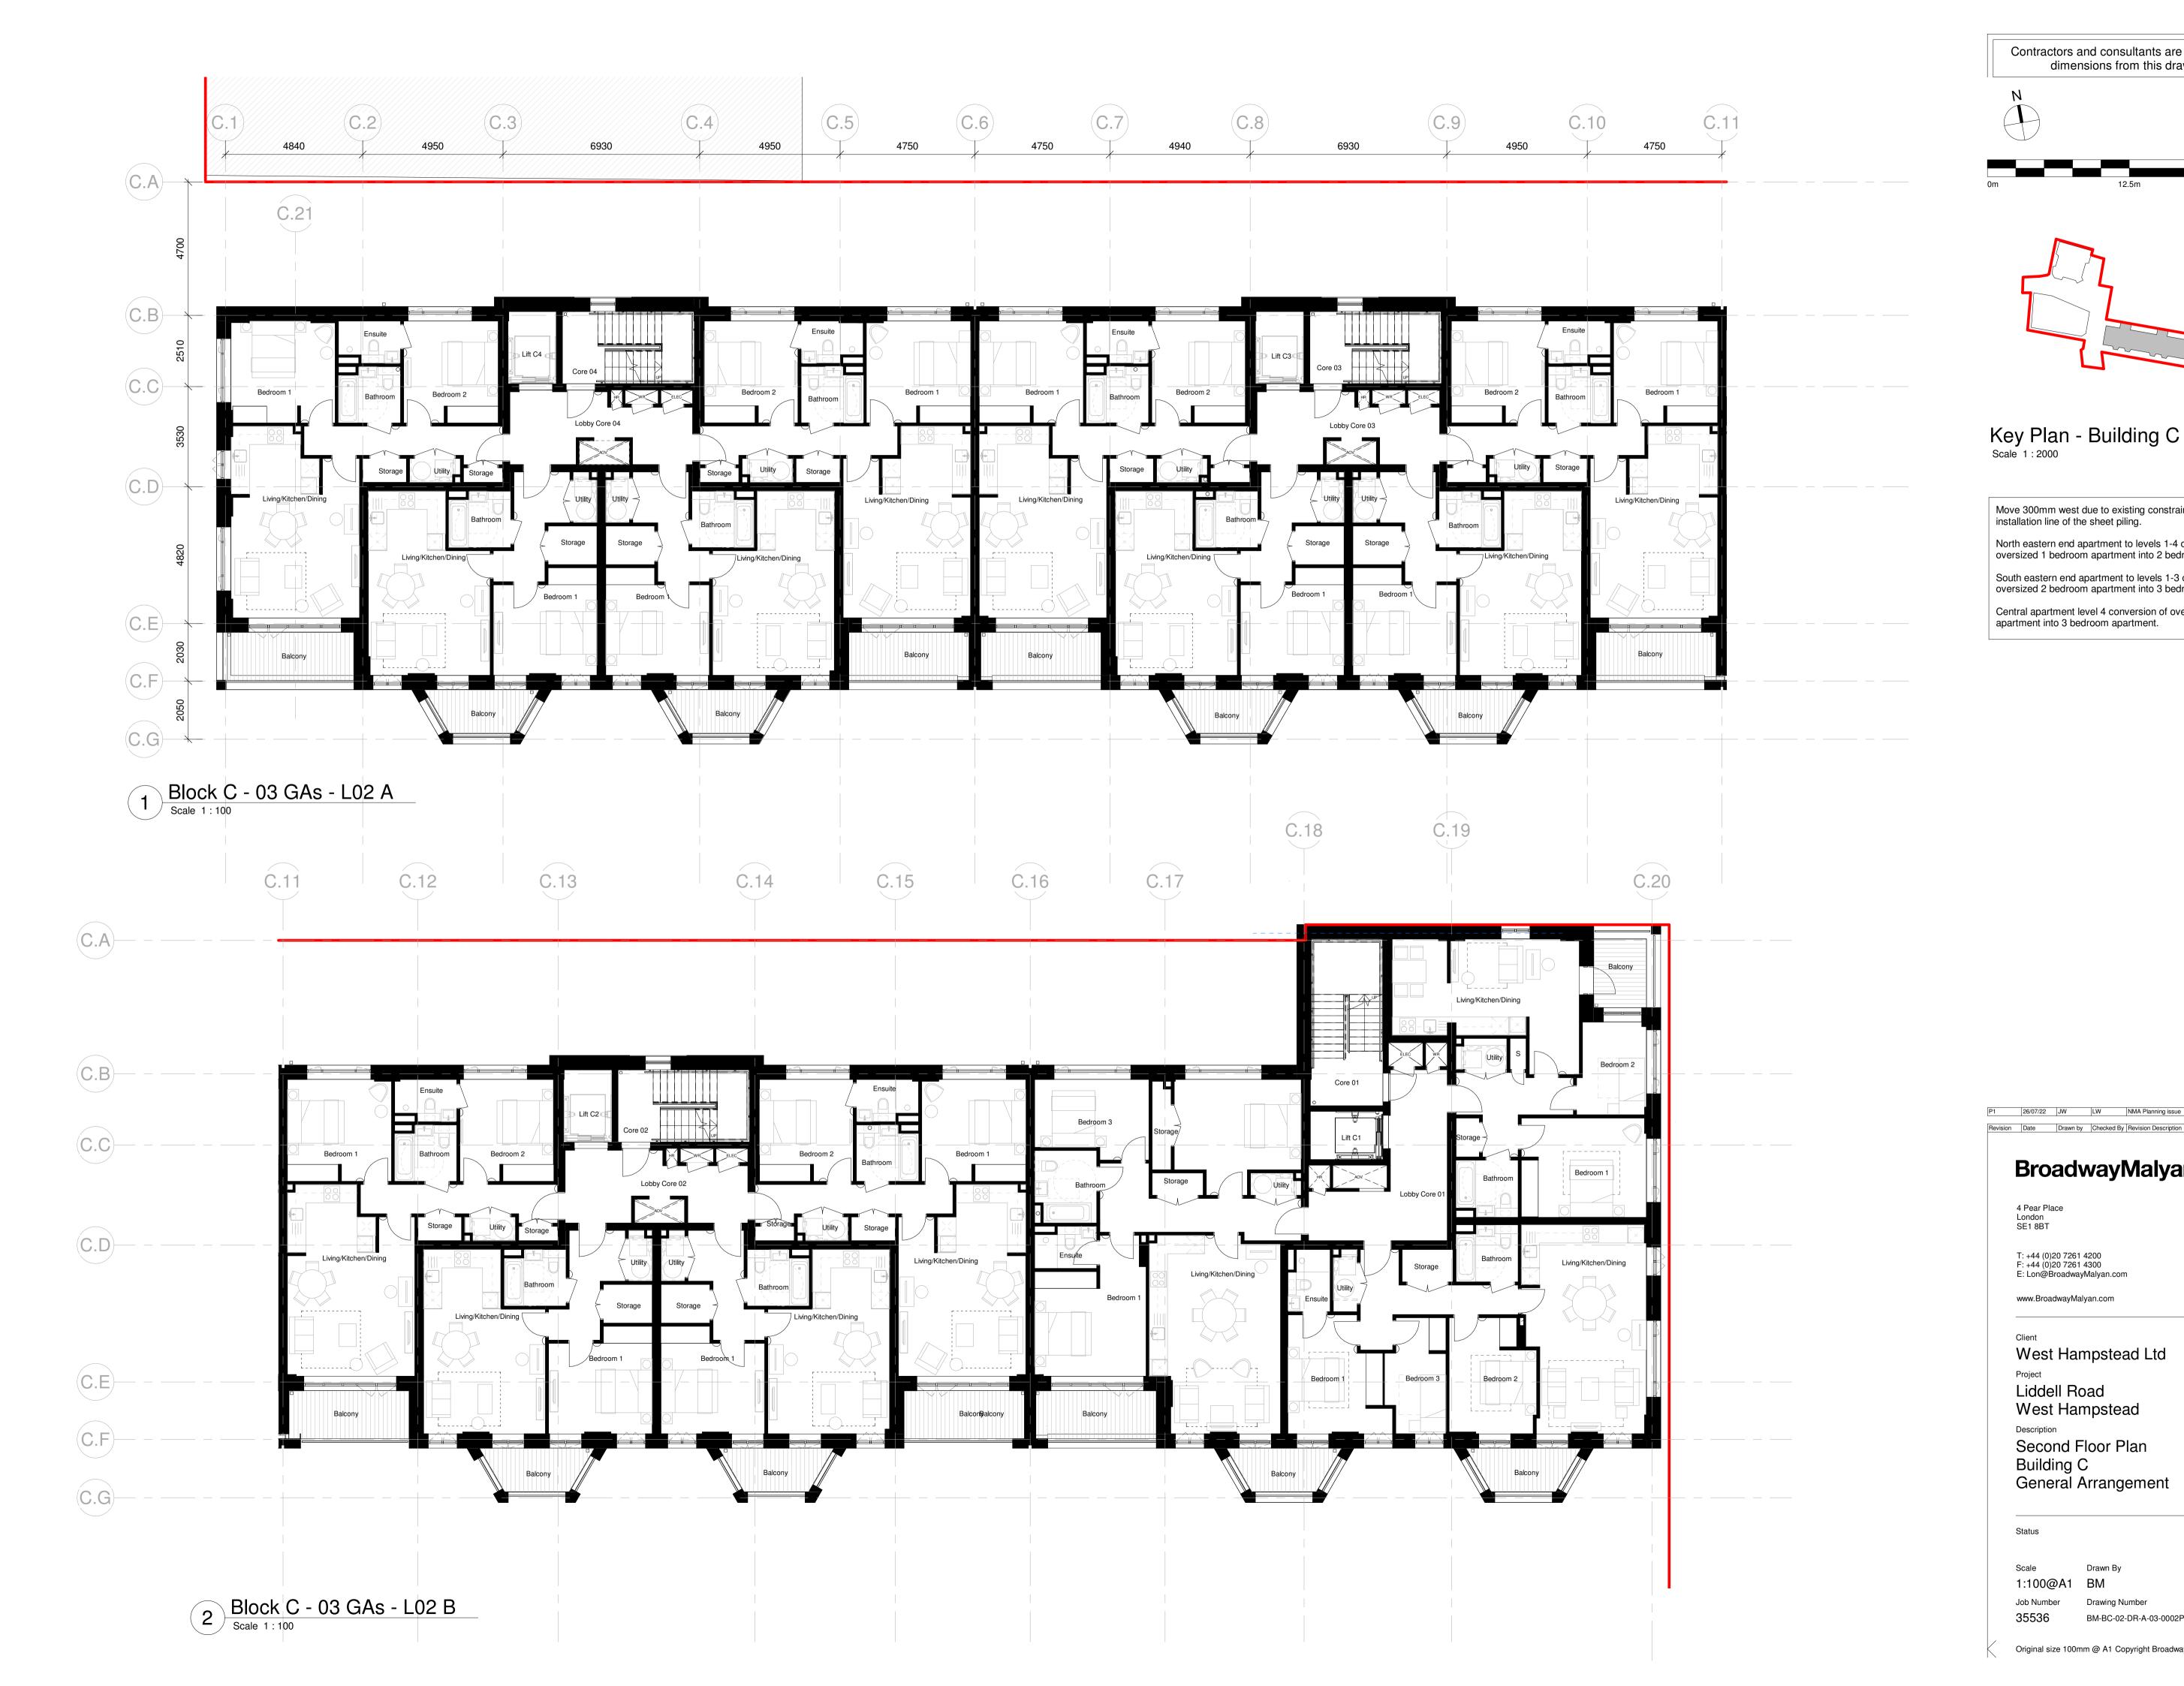

Contractors and consultants are not to scale dimensions from this drawing

Key Plan - Building C

Move 300mm west due to existing constraint impacting installation line of the sheet piling. North eastern end apartment to levels 1-4 conversion of oversized 1 bedroom apartment into 2 bedroom apartment. South eastern end apartment to levels 1-3 conversion of oversized 2 bedroom apartment into 3 bedroom apartment. Central apartment level 4 conversion of oversized 2 bedroom apartment into 3 bedroom apartment.

Revision Date Drawn by Checked By Revision Description

4 Pear Place London SE1 8BT

T: +44 (0)20 7261 4200 F: +44 (0)20 7261 4300 E: Lon@BroadwayMalyan.com www.BroadwayMalyan.com

West Hampstead Ltd

Liddell Road West Hampstead

Description Second Floor Plan

**Building C** General Arrangement

1:100@A1 BM Job Number

BM-BC-02-DR-A-03-0002PL

26/07/22

Revision

Original size 100mm @ A1 Copyright Broadway Malyan Limited