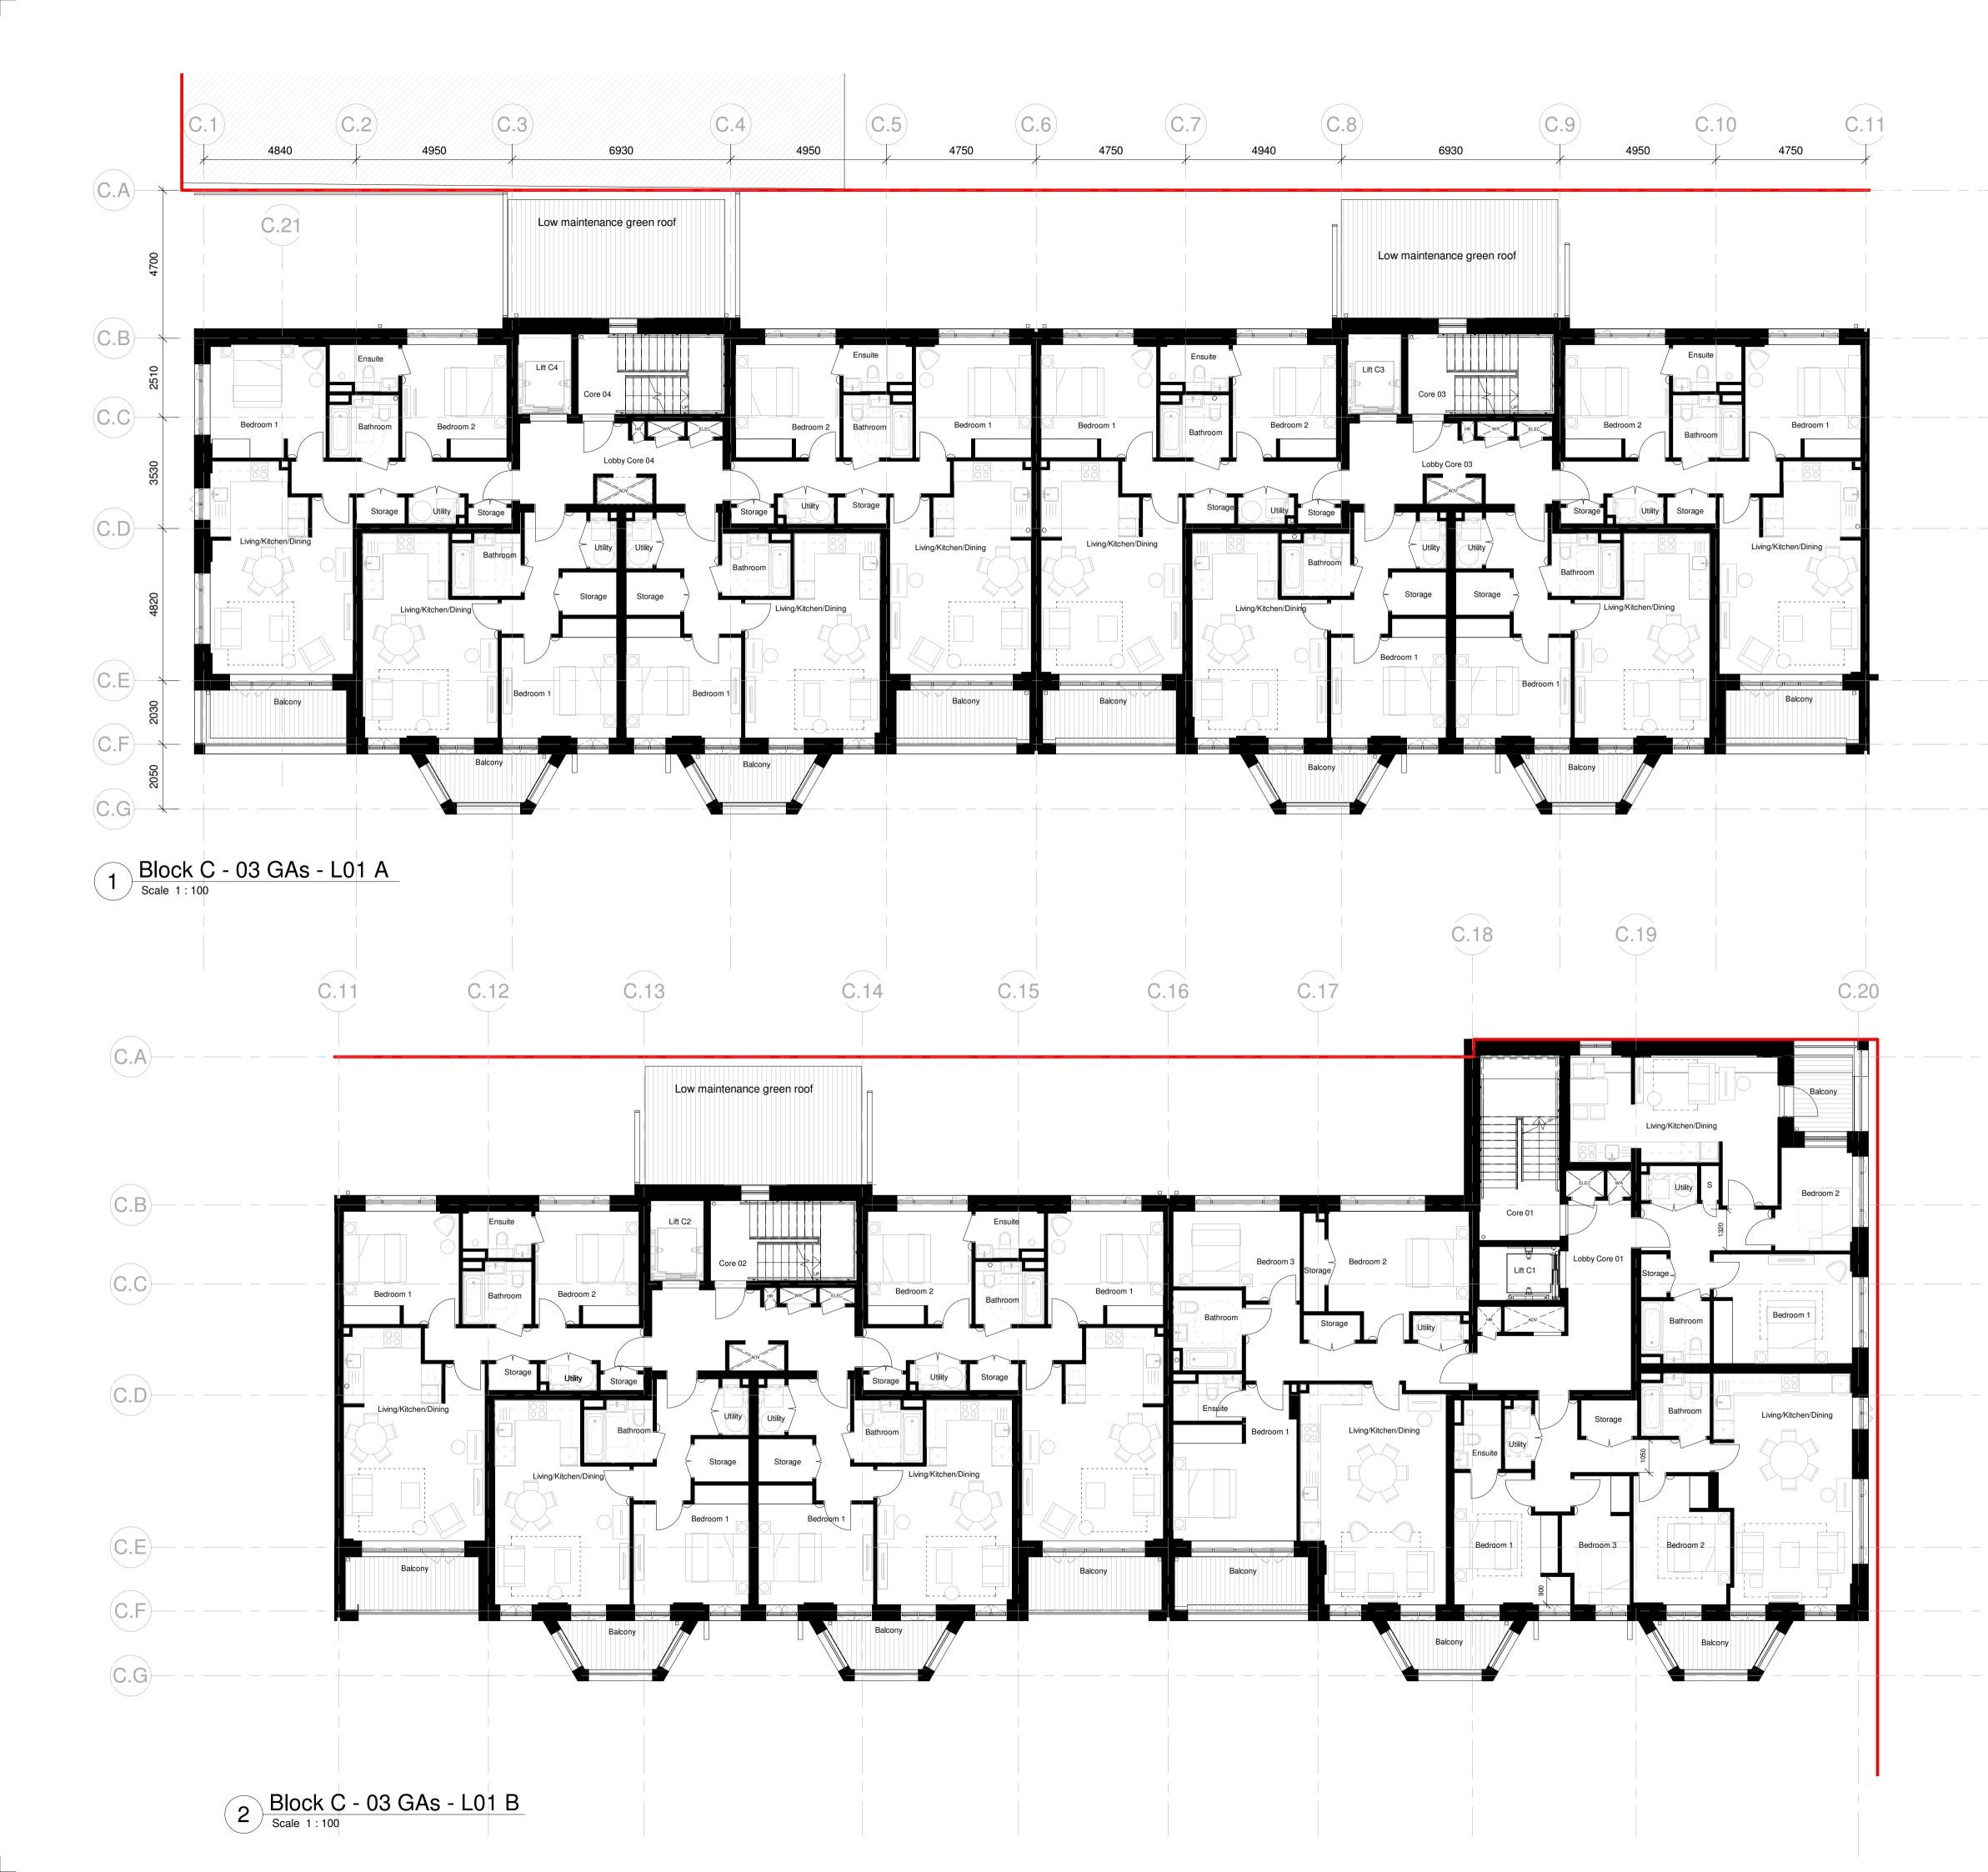

## Key Plan - Building C

Move 300mm west due to existing constraint impacting installation line of the sheet piling.

North eastern end apartment to levels 1-4 conversion of oversized 1 bedroom apartment into 2 bedroom apartment.

South eastern end apartment to levels 1-3 conversion of oversized 2 bedroom apartment into 3 bedroom apartment.

Central apartment level 4 conversion of oversized 2 bedroom apartment into 3 bedroom apartment.

## **BroadwayMalyan**<sup>™</sup>

4 Pear Place London SE1 8BT

T: +44 (0)20 7261 4200 F: +44 (0)20 7261 4300 E: Lon@BroadwayMalyan.com

www.BroadwayMalyan.com

Client West Hampstead Ltd Project Liddell Road West Hampstead Description First Floor Plan Building C General Arrangement