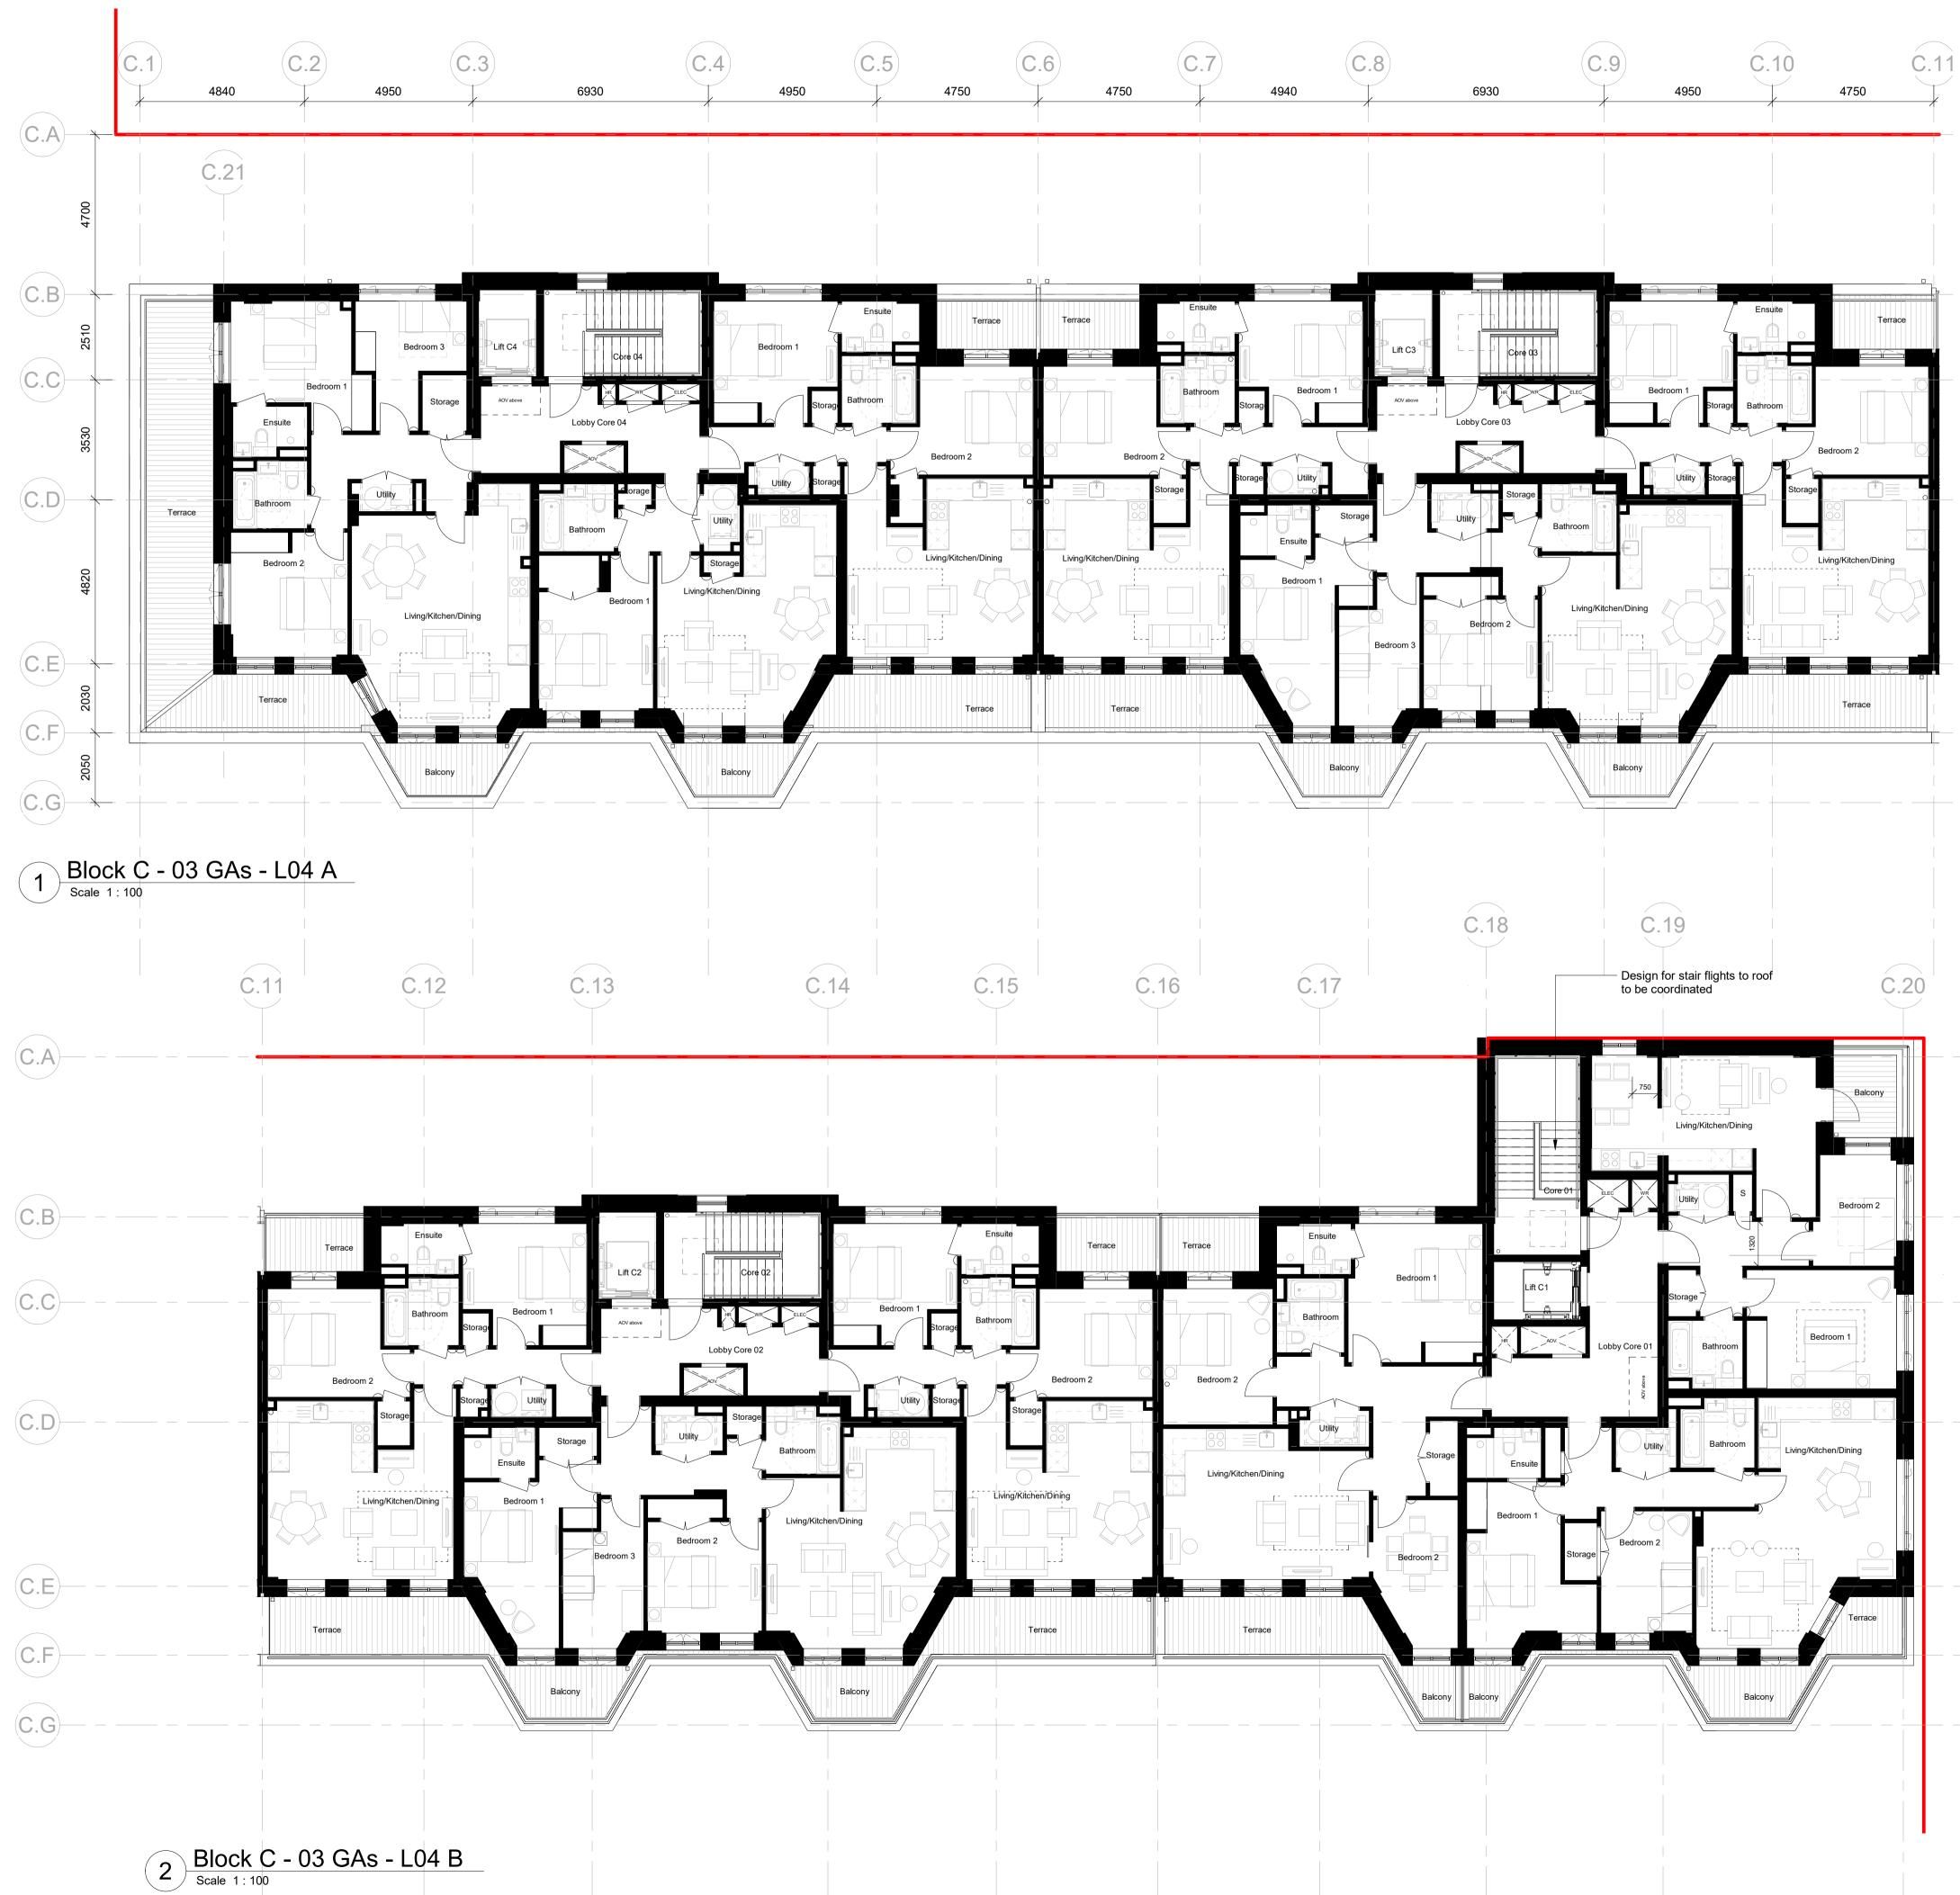

## Key Plan - Building C

Move 300mm west due to existing constraint impacting installation line of the sheet piling.

North eastern end apartment to levels 1-4 conversion of oversized 1 bedroom apartment into 2 bedroom apartment.

South eastern end apartment to levels 1-3 conversion of oversized 2 bedroom apartment into 3 bedroom apartment.

Central apartment level 4 conversion of oversized 2 bedroom apartment into 3 bedroom apartment.

## **BroadwayMalyan<sup>™</sup>**

4 Pear Place London SE1 8BT

T: +44 (0)20 7261 4200 F: +44 (0)20 7261 4300 E: Lon@BroadwayMalyan.com

www.BroadwayMalyan.com

Client West Hampstead Ltd Project Liddell Road West Hampstead Description Fourth Floor Plan Building C General Arrangement