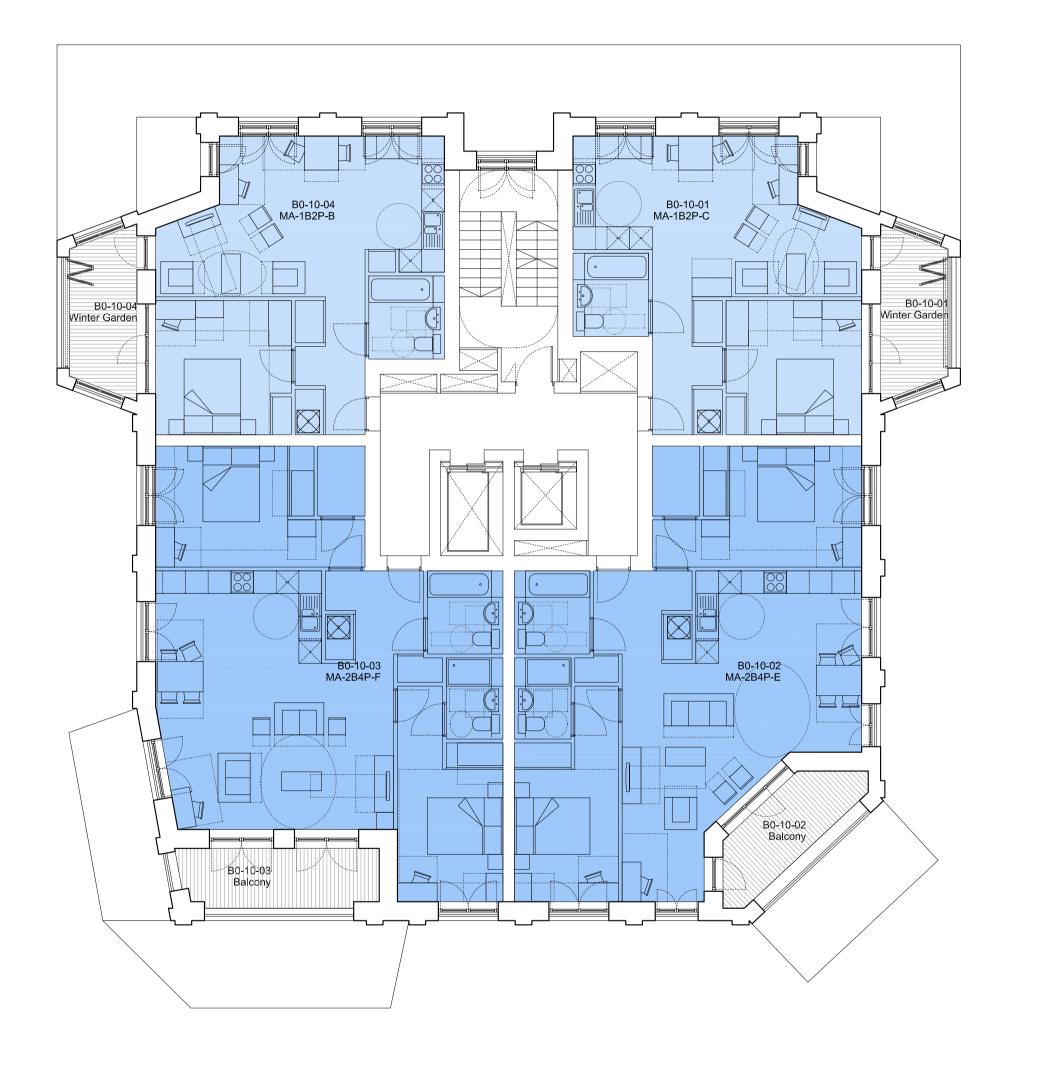

# Expansion of Kingsgate Primary School & Redevelopment of Liddell Road Phase 02

Client: London Borough of Camden
Title: Residential Block B

Title: Residential Block
Tenth Floor Plan

Scale: 1:100 @ A1 / 1:200 @ A3