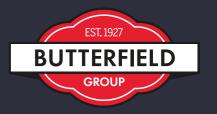

## Sign 01 - HALO ILLUMINATED CÔTE LETTERS (BUILT-UP)

02No. Sets of Built-up aluminium letters with 50mm returns, Gilded gold leaf finish.

Letters to have full foamex backs and stood off from substrate with 25mm stand off spacers to suit.

Halo illuminated with LEDs.

Size: 350 x 1180mm

Scale: 1:10

2500mm to underside

Metres

#### Sign 02 - CÔTE PROJECTION SIGN

01No. Manufactured from 18mm foamex panels with bevelled edge, finished to match RAL 5011 with applied mirror gold vinyl details to face. Face panels secured into supporting diamond shaped frame work, 50mm O/A depth.

## Sign 03 - MENU CASE A3 (PORTRAIT)

01no Battery operated wall mounted brass menu case to suit an A3 menu Size: To suit A3 approx 490 x 370mm Scale: 1:5

1100mm to underside