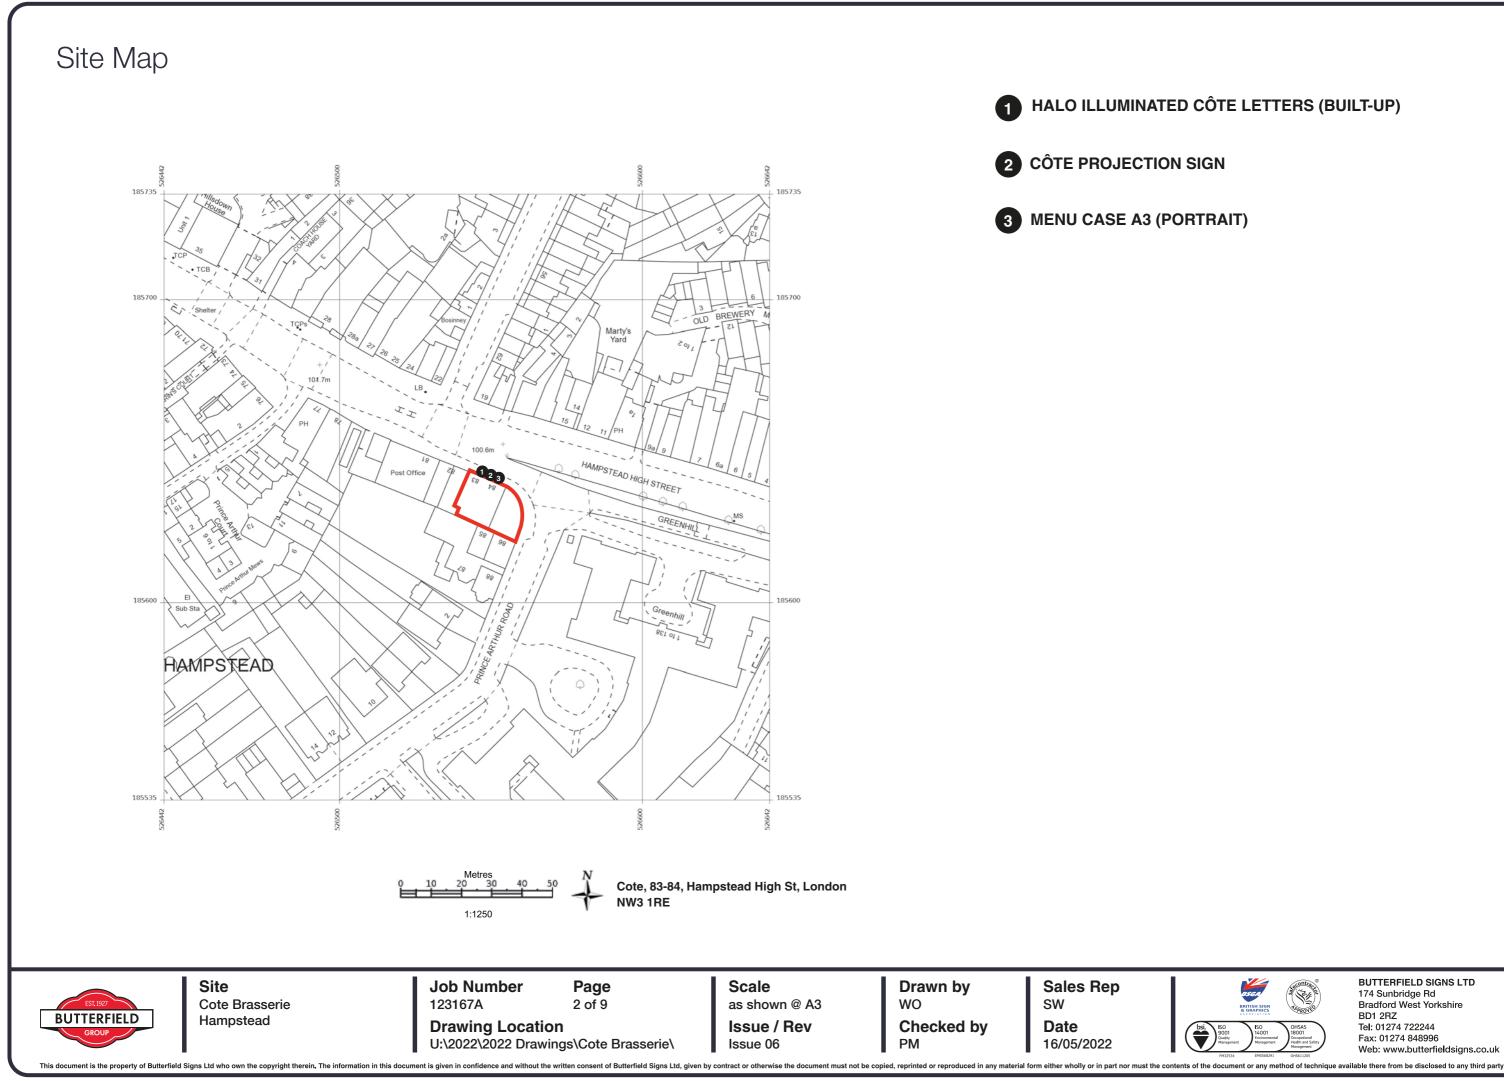

# Hampstead - Planning

83-84 Hampstead High Street London NW3 1RE

Issue 07 - 10/08/2022

ent is the property of Butterfield Signs Ltd w









## Sign 01 - HALO ILLUMINATED CÔTE LETTERS (BUILT-UP)

02No. Sets of Built-up aluminium letters with 50mm returns, Gilded gold leaf finish.

Letters to have full foamex backs and stood off from substrate with 25mm stand off spacers to suit.

Halo illuminated with LEDs.

Size: 350 x 1180mm

Scale: 1:10

2500mm to underside









Metres

#### Sign 02 - CÔTE PROJECTION SIGN

01No. Manufactured from 18mm foamex panels with bevelled edge, finished to match RAL 5011 with applied mirror gold vinyl details to face. Face panels secured into supporting diamond shaped frame work, 50mm O/A depth.

50mm projecting arm with decorative detail and 31 degree supporting arm, both secured to 150 x 450mm base plate.

Metalwork powdercoat finished black. Externally illuminated via troughlight.

Size: