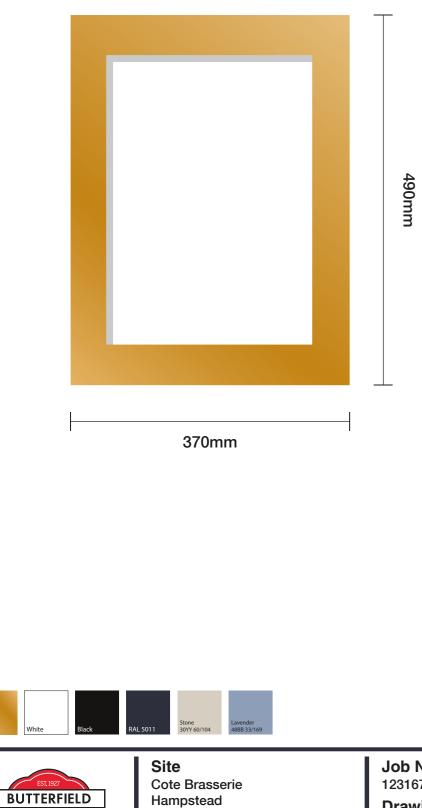

## Sign 03 - MENU CASE A3 (PORTRAIT)

01no Battery operated wall mounted brass menu case to suit an A3 menu Size: To suit A3 approx 490 x 370mm Scale: 1:5

1100mm to underside