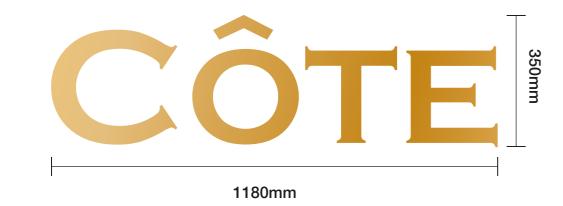

## Sign 01 - HALO ILLUMINATED CÔTE LETTERS (BUILT-UP)

02No. Sets of Built-up aluminium letters with 50mm returns, Gilded gold leaf finish.

Letters to have full foamex backs and stood off from substrate with 25mm stand off spacers to suit.

Halo illuminated with LEDs.

Size: 350 x 1180mm

Scale: 1:10

2500mm to underside

Metres