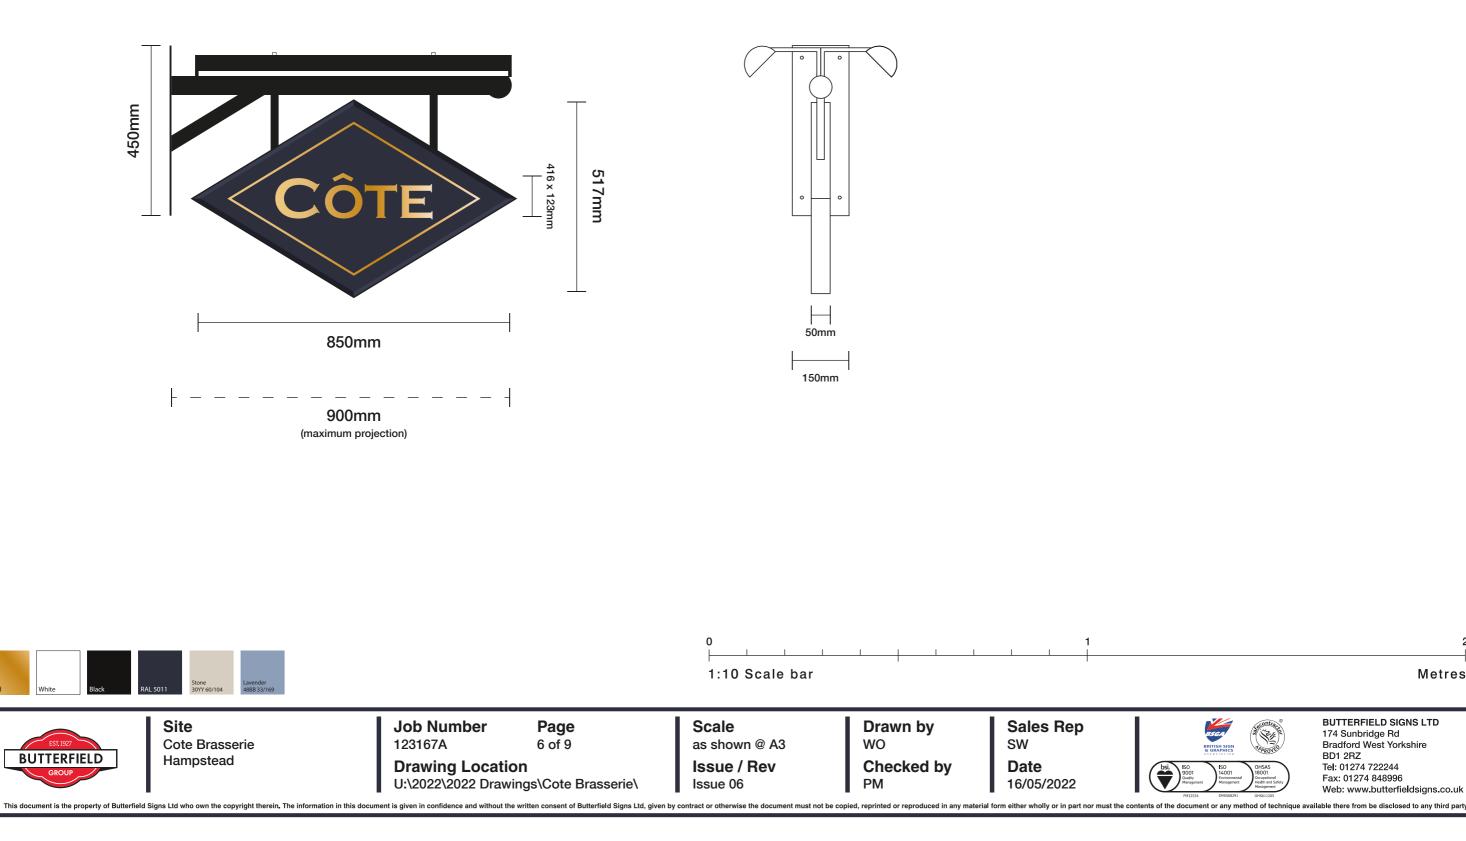

#### Sign 02 - CÔTE PROJECTION SIGN

01No. Manufactured from 18mm foamex panels with bevelled edge, finished to match RAL 5011 with applied mirror gold vinyl details to face. Face panels secured into supporting diamond shaped frame work, 50mm O/A depth.

50mm projecting arm with decorative detail and 31 degree supporting arm, both secured to 150 x 450mm base plate.

Metalwork powdercoat finished black. Externally illuminated via troughlight.

Size: As shown

Scale: 1:10

2550mm to underside

2