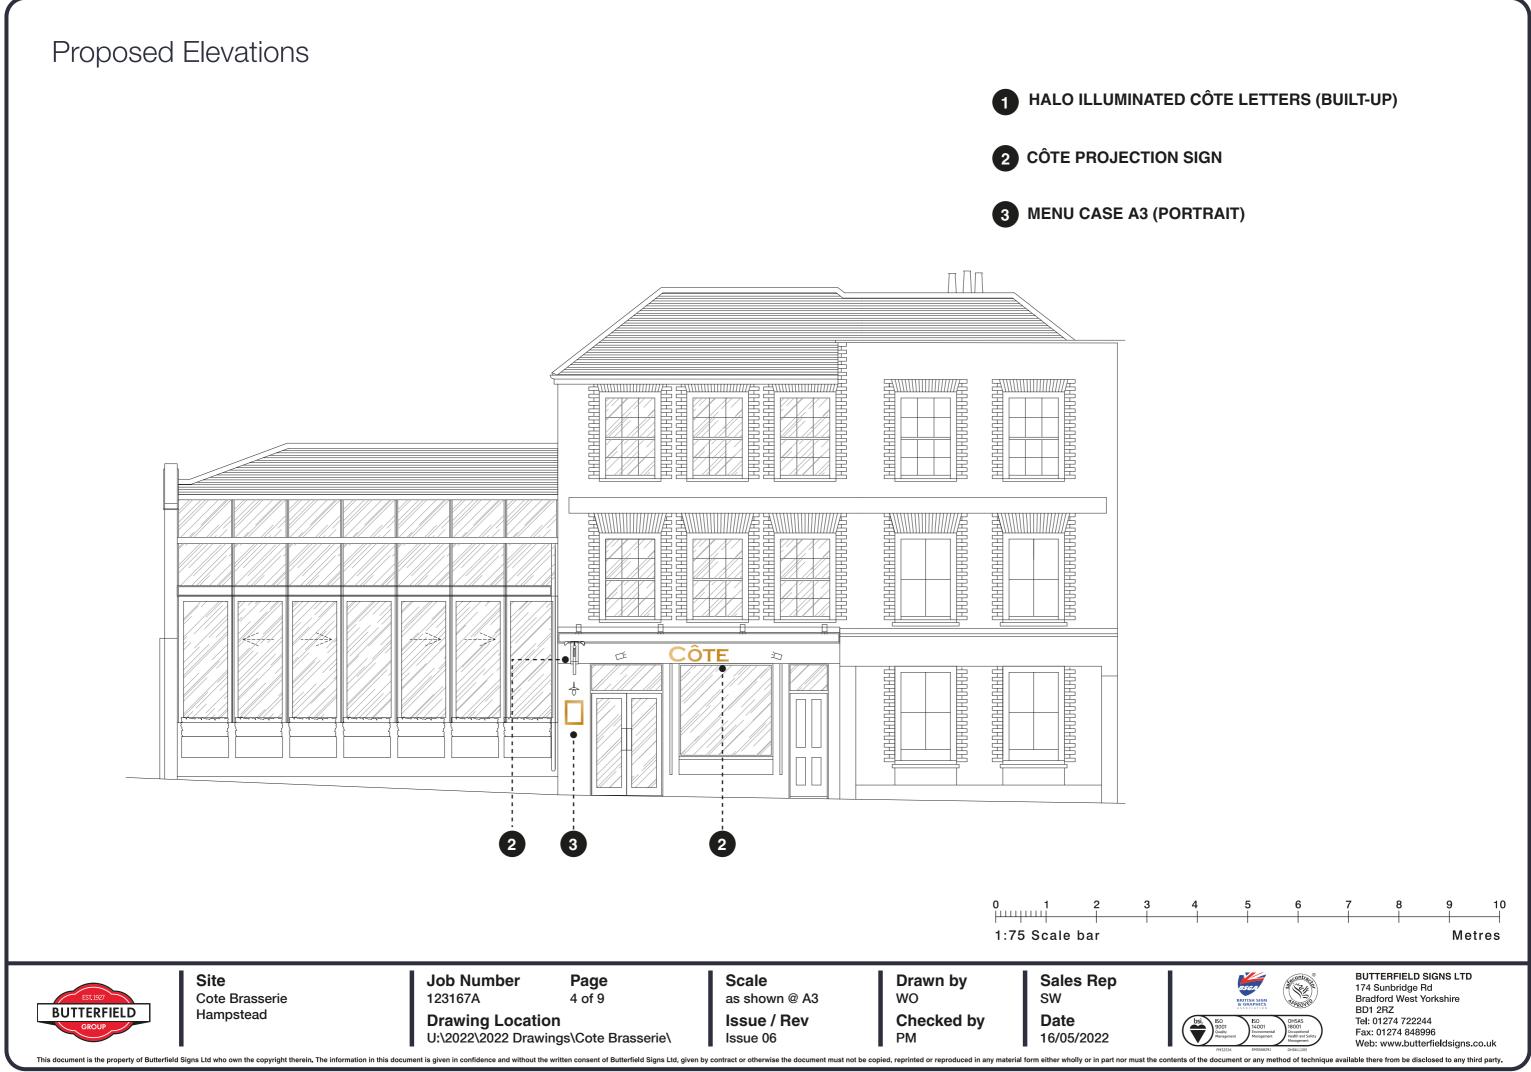

## Sign 01 - HALO ILLUMINATED CÔTE LETTERS (BUILT-UP)

02No. Sets of Built-up aluminium letters with 50mm returns, Gilded gold leaf finish.

Letters to have full foamex backs and stood off from substrate with 25mm stand off spacers to suit.

Halo illuminated with LEDs.

Size: 350 x 1180mm

Scale: 1:10

2500mm to underside

Metres

#### Sign 02 - CÔTE PROJECTION SIGN

01No. Manufactured from 18mm foamex panels with bevelled edge, finished to match RAL 5011 with applied mirror gold vinyl details to face. Face panels secured into supporting diamond shaped frame work, 50mm O/A depth.

50mm projecting arm with decorative detail and 31 degree supporting arm, both secured to 150 x 450mm base plate.

Metalwork powdercoat finished black. Externally illuminated via troughlight.

Size: As shown

Scale: 1:10

2550mm to underside

2

## Sign 03 - MENU CASE A3 (PORTRAIT)

01no Battery operated wall mounted brass menu case to suit an A3 menu Size: To suit A3 approx 490 x 370mm Scale: 1:5

1100mm to underside

# Proposed Visual

Site Cote Brasserie Hampstead

**Page** 9 of 9 Job Number 123167A **Drawing Location** U:\2022\2022 Drawings\Cote Brasserie\

Scale as shown @ A3 Issue / Rev

WO Issue 04 - 21/06/2022 PM

Drawn by Checked by Sales Rep Date 16/05/2022