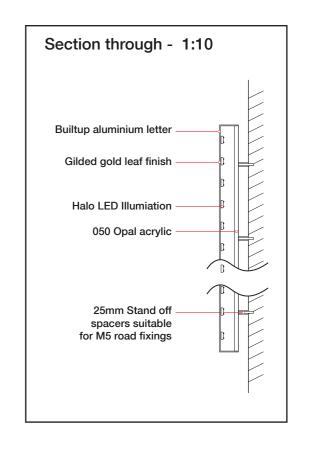

## Sign 01 - HALO ILLUMINATED CÔTE LETTERS (BUILT-UP)

02No. Sets of Built-up aluminium letters with 50mm returns, Gilded gold leaf finish.

Letters to have full foamex backs and stood off from substrate with 25mm stand off spacers to suit.

Halo illuminated with LEDs.

Size: 350 x 1180mm

Scale: 1:10

2500mm to underside

Metres