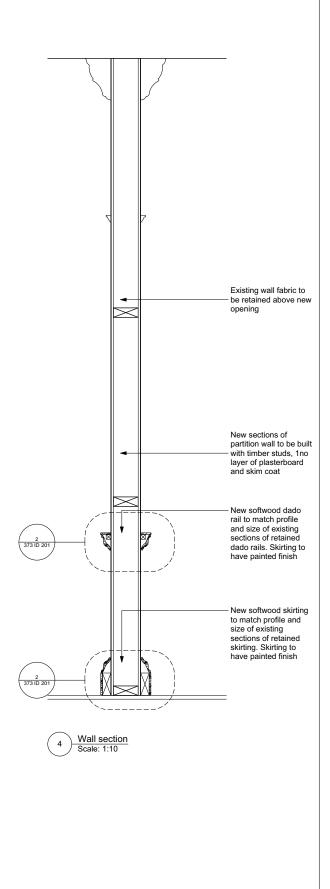

1m

2m

| ate                                                                                         |             |                 | Project<br>32 Percy Street     | Job Ref.<br>387 PCY |            |
|---------------------------------------------------------------------------------------------|-------------|-----------------|--------------------------------|---------------------|------------|
|                                                                                             |             |                 | 32 Percy Street                | 307 PUT             |            |
| cale<br>:10@A1                                                                              | Drawn<br>MK |                 | Title<br>Double door - sheet 1 |                     | halebrown  |
| tatus<br>LANNING                                                                            |             | Client Ref<br>- | Drwg. no.<br>373(ID)200        | Rev.<br>PL2         | architects |
| ale Brown Architects Ltd. Unit 1.04, Edinburgh House, 170 Kennington Lane, London, SE11 5DP |             |                 |                                |                     |            |
| : 020 3735 7442 E: mail@hale                                                                |             |                 |                                |                     |            |