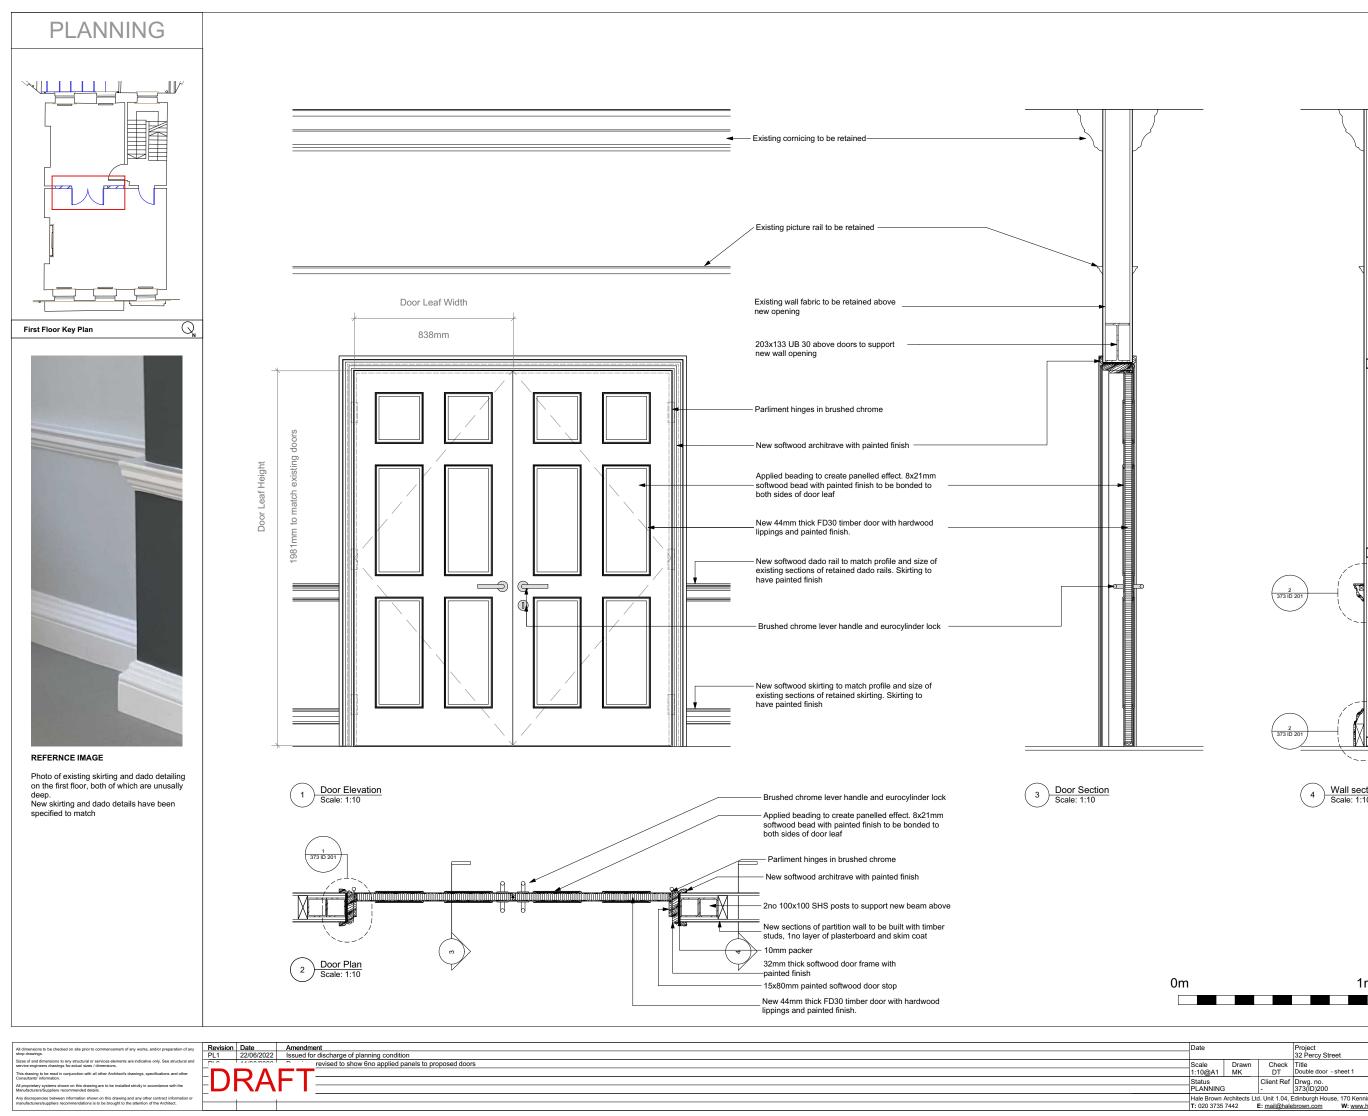

1m

2m

| ate                                                                                         |             |                 | Project<br>32 Percy Street     | Job Ref.<br>387 PCY |            |
|---------------------------------------------------------------------------------------------|-------------|-----------------|--------------------------------|---------------------|------------|
|                                                                                             |             |                 | 32 Percy Street                | 307 PUT             |            |
| cale<br>:10@A1                                                                              | Drawn<br>MK |                 | Title<br>Double door - sheet 1 |                     | halebrown  |
| tatus<br>LANNING                                                                            |             | Client Ref<br>- | Drwg. no.<br>373(ID)200        | Rev.<br>PL2         | architects |
| ale Brown Architects Ltd. Unit 1.04, Edinburgh House, 170 Kennington Lane, London, SE11 5DP |             |                 |                                |                     |            |
| : 020 3735 7442 E: mail@hale                                                                |             |                 |                                |                     |            |