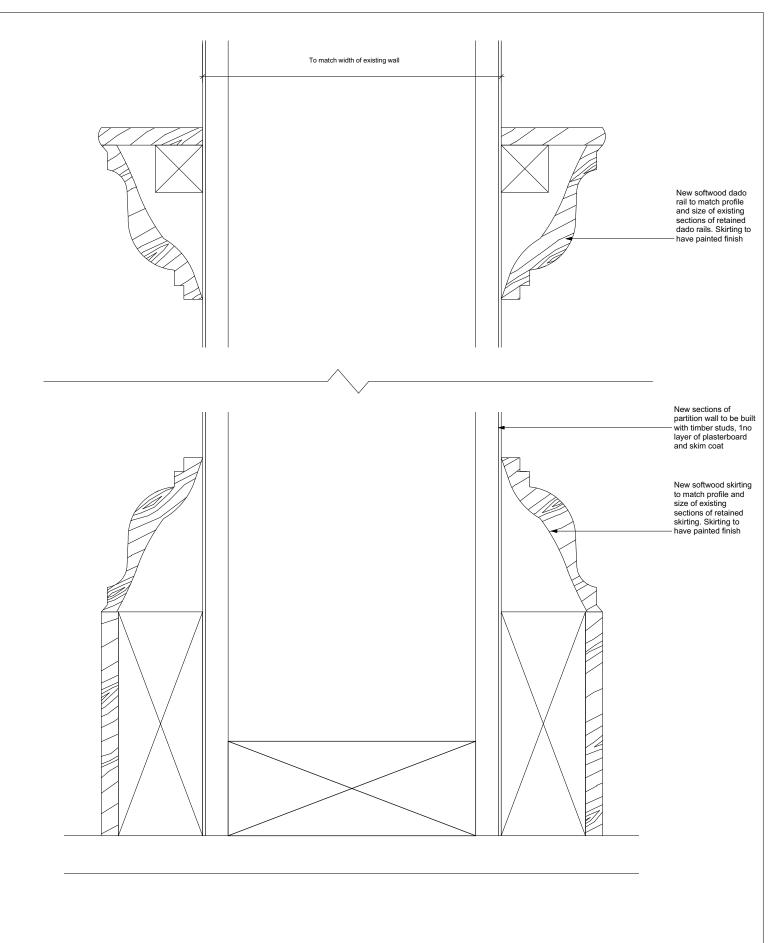

## **PLANNING**

1 Door Jamb Detail - Architrave Scale: Actual Size

0mm 100mm 150mm

Partition wall section - Skirting and Dado Rail Scale: Actual Size

Scale: Actual Size

| All dimensions to be checked on site prior to commencement of any works, and/or preparation of any<br>shop drawings.                                             |
|------------------------------------------------------------------------------------------------------------------------------------------------------------------|
| Sizes of and dimensions to any structural or services elements are indicative only. See structural and service engineers drawings for actual sizes / dimensions. |
| This drawing to be read in conjunction with all other Architect's drawings, specifications and other<br>Consultants' information.                                |
| All proprietary systems shown on this drawing are to be installed strictly in accordance with the<br>Manufacturers/Suppliers recommended details.                |
| Any discrepancies between information shown on this drawing and any other contract information or                                                                |