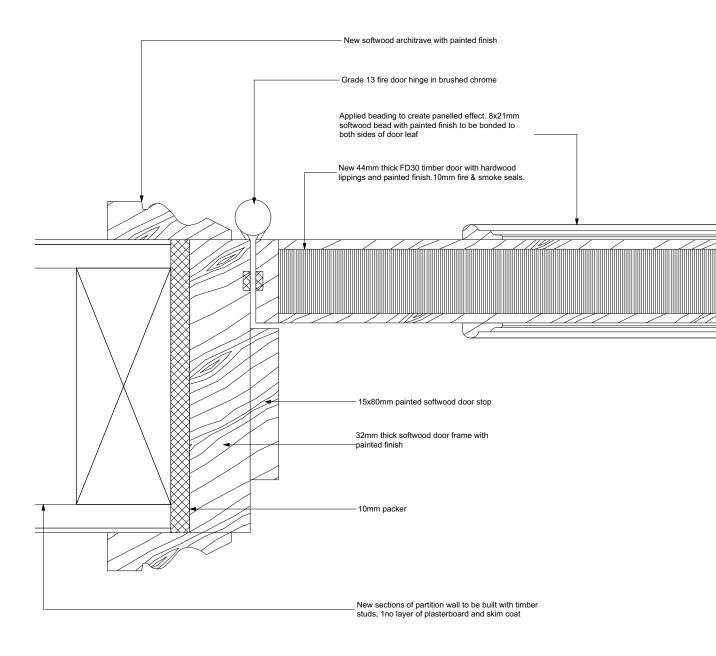

## **PLANNING**

1 Door Jamb Detail - Architrave Scale: Actual Size

0mm 100mm 150mm

Partition wall section - Skirting and Dado Rail Scale: Actual Size

Scale: Actual Size

| All dimensions to be checked on site prior to commencement of any works, and/or preparation of any<br>shop drawings.                                             |
|------------------------------------------------------------------------------------------------------------------------------------------------------------------|
| Sizes of and dimensions to any structural or services elements are indicative only. See structural and service engineers drawings for actual sizes / dimensions. |
| This drawing to be read in conjunction with all other Architect's drawings, specifications and other<br>Consultants' information.                                |
| All proprietary systems shown on this drawing are to be installed strictly in accordance with the<br>Manufacturers/Suppliers recommended details.                |
| Any discrepancies between information shown on this drawing and any other contract information or                                                                |