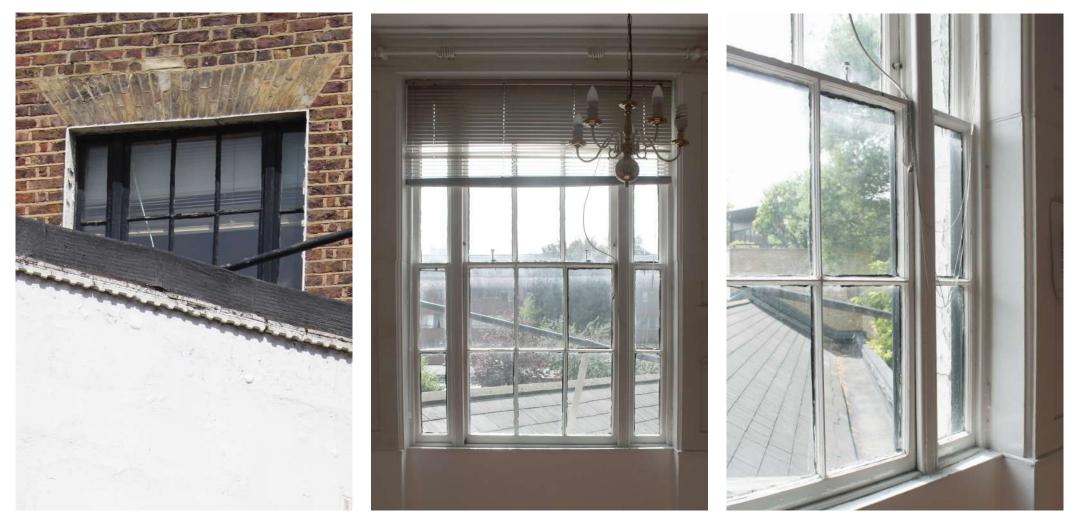

## burrell&mistry

1 Doughty Street

Replacement of existing timber windows with timber double glazed windows to match existing to front rear and side elevations including single storey elevation to Roger Street.