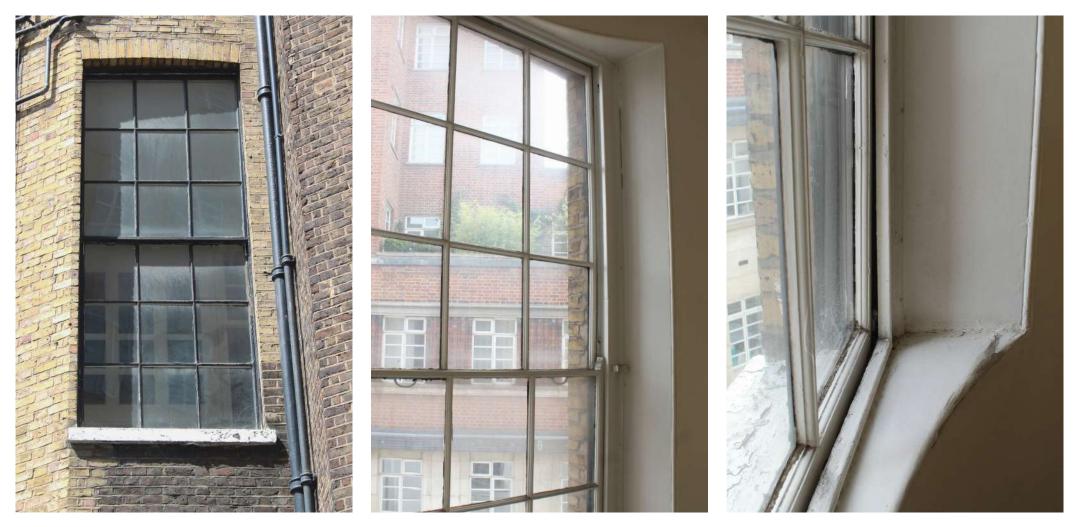

## burrell&mistry

1 Doughty Street

Replacement of existing timber windows with timber double glazed windows to match existing to front rear and side elevations including single storey elevation to Roger Street.