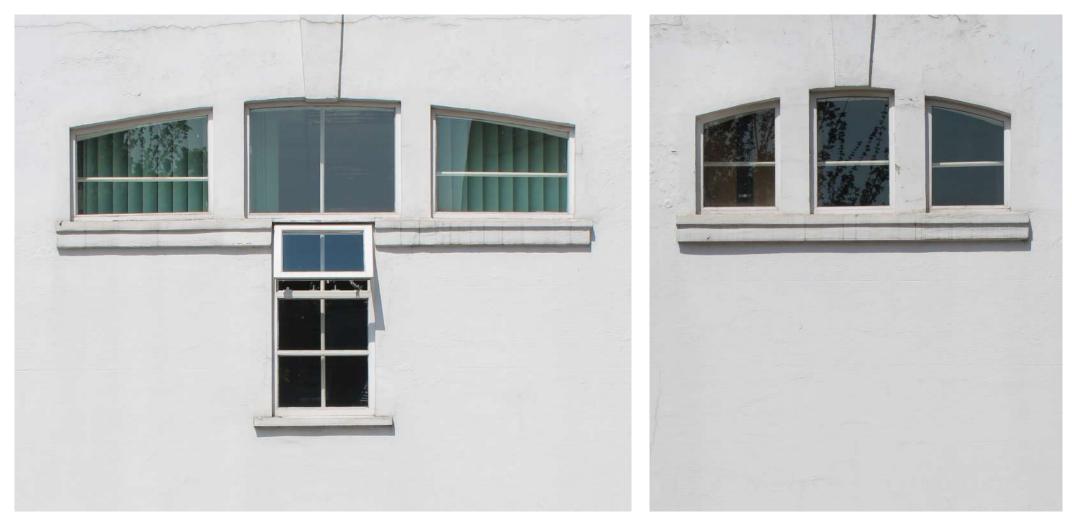

## burrell&mistry

1 Doughty Street

Replacement of existing timber windows with timber double glazed windows to match existing to front rear and side elevations including single storey elevation to Roger Street.

W-1 T1 (Window-1 Type 1)

W-2 T2

W-3 T1

W-4 T3

burrell&mistry

W-5 T4

W-6 T5

W-7 T6, W-8 T7, W-9 T8, W-10 T9