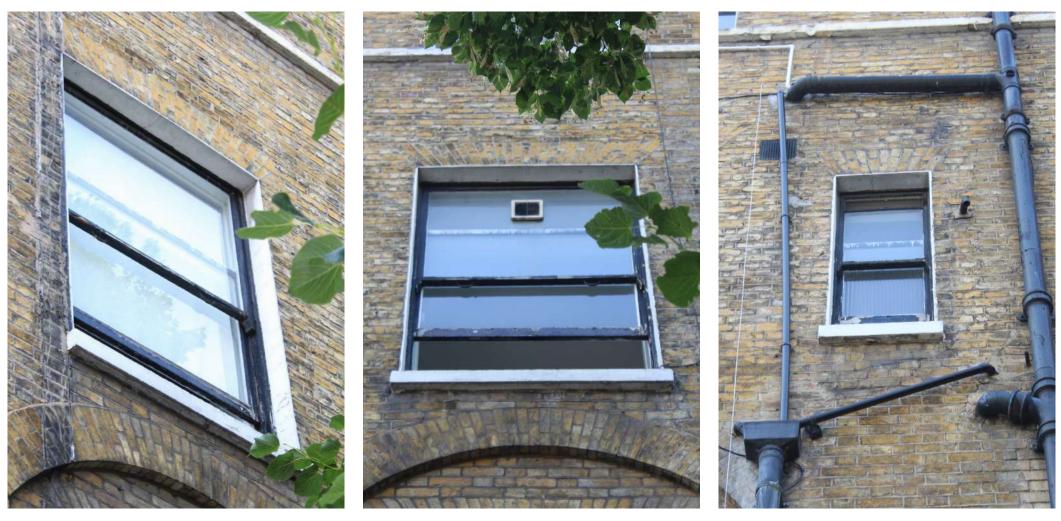

## burrell&mistry

1 Doughty Street

Replacement of existing timber windows with timber double glazed windows to match existing to front rear and side elevations including single storey elevation to Roger Street.