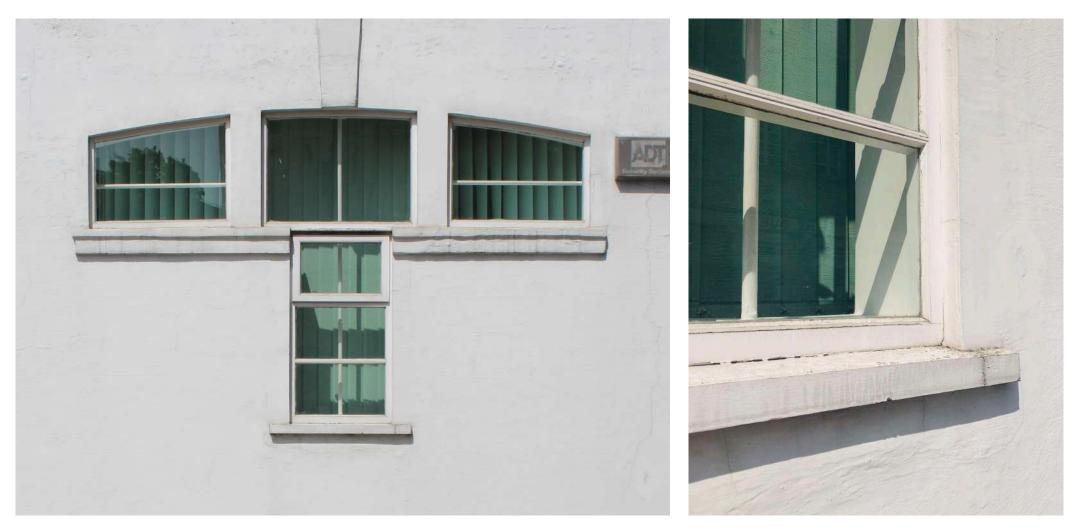

## burrell&mistry

1 Doughty Street

Replacement of existing timber windows with timber double glazed windows to match existing to front rear and side elevations including single storey elevation to Roger Street.

W-1 T1 (Window-1 Type 1)

W-2 T2

W-3 T1

W-4 T3

burrell&mistry

W-5 T4

W-6 T5

W-7 T6, W-8 T7, W-9 T8, W-10 T9