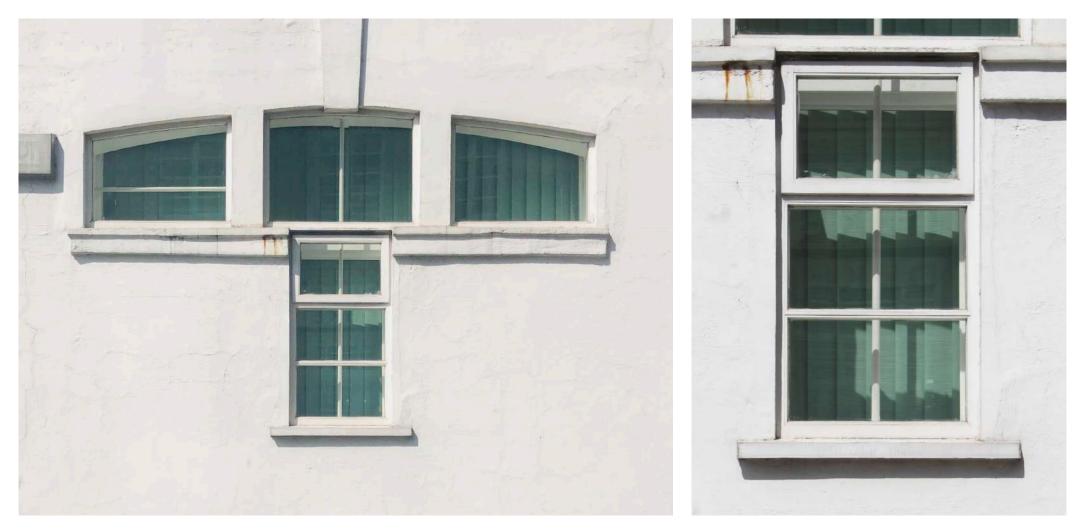

## burrell&mistry

1 Doughty Street

Replacement of existing timber windows with timber double glazed windows to match existing to front rear and side elevations including single storey elevation to Roger Street.

W-1 T1 (Window-1 Type 1)

W-2 T2

W-3 T1

W-4 T3

burrell&mistry

W-5 T4

W-6 T5

W-7 T6, W-8 T7, W-9 T8, W-10 T9