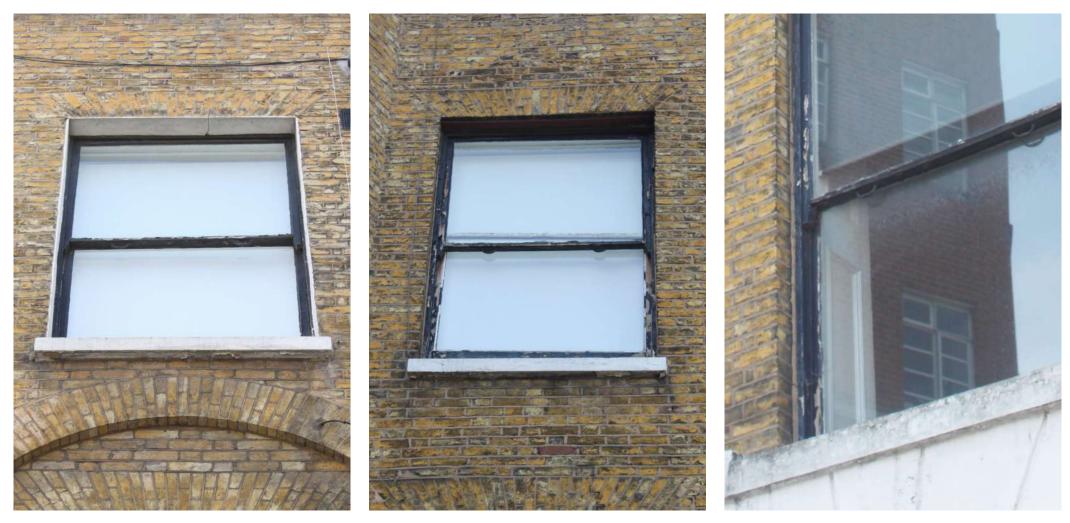

## burrell&mistry

1 Doughty Street

Replacement of existing timber windows with timber double glazed windows to match existing to front rear and side elevations including single storey elevation to Roger Street.