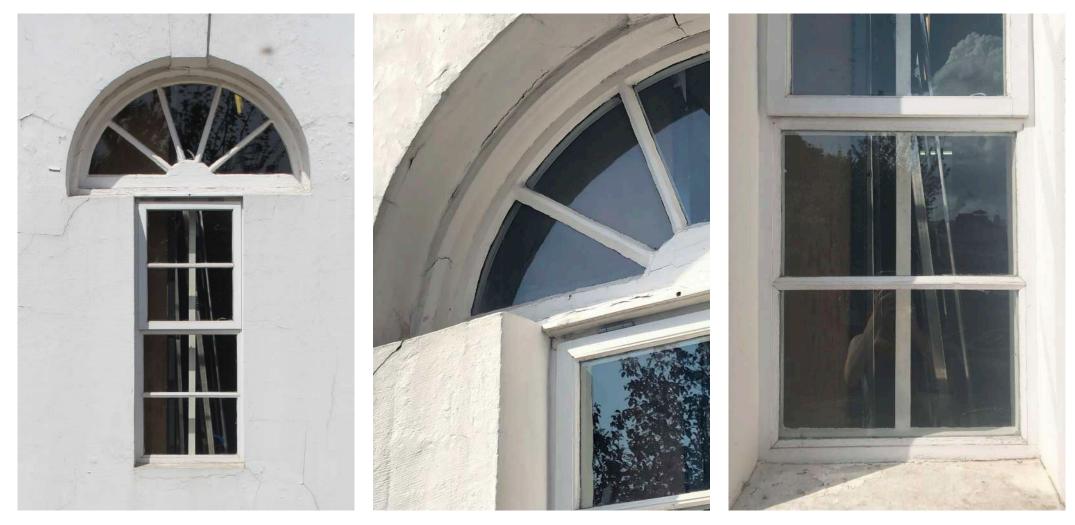

W-1 T1 (Window-1 Type 1)

W-2 T2

W-3 T1

W-4 T3

burrell&mistry

W-5 T4

W-6 T5

W-7 T6, W-8 T7, W-9 T8, W-10 T9