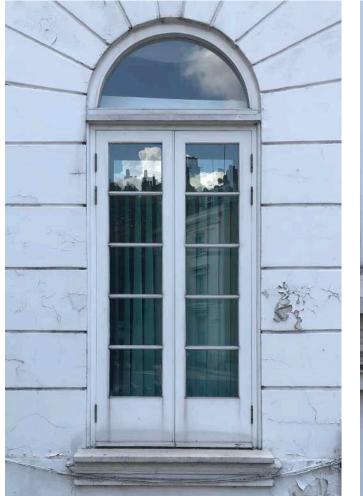

## burrell&mistry

1 Doughty Street

Replacement of existing timber windows with timber double glazed windows to match existing to front rear and side elevations including single storey elevation to Roger Street.

W-1 T1 (Window-1 Type 1)

W-2 T2

W-3 T1

W-4 T3

burrell&mistry

W-5 T4

W-6 T5

W-7 T6, W-8 T7, W-9 T8, W-10 T9