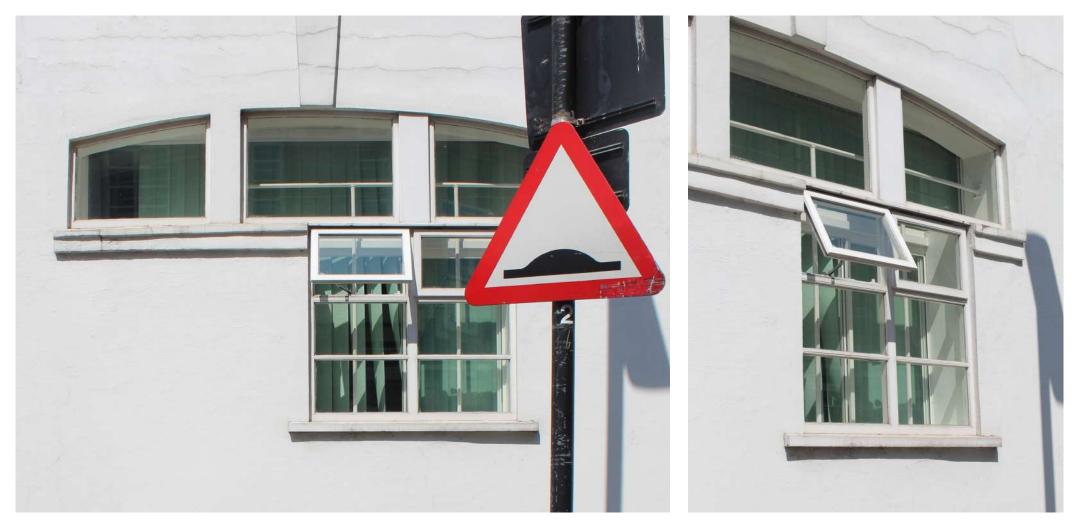

## burrell&mistry

1 Doughty Street

Replacement of existing timber windows with timber double glazed windows to match existing to front rear and side elevations including single storey elevation to Roger Street.

W-1 T1 (Window-1 Type 1)

W-2 T2

W-3 T1

W-4 T3

burrell&mistry

W-5 T4

W-6 T5

W-7 T6, W-8 T7, W-9 T8, W-10 T9