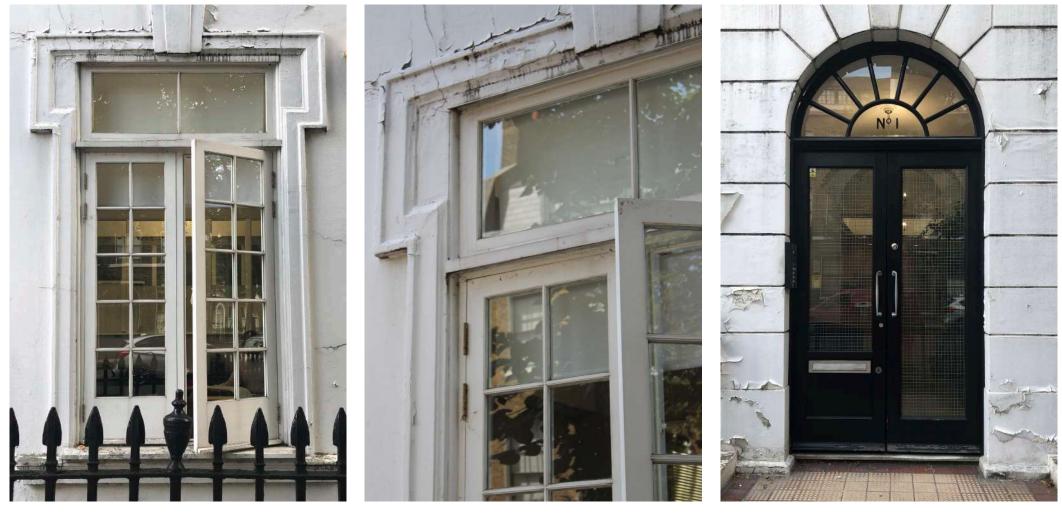

## burrell&mistry

1 Doughty Street

Replacement of existing timber windows with timber double glazed windows to match existing to front rear and side elevations including single storey elevation to Roger Street.

W-1 T1 (Window-1 Type 1)

W-2 T2

W-3 T1

W-4 T3

burrell&mistry

W-5 T4

W-6 T5

W-7 T6, W-8 T7, W-9 T8, W-10 T9