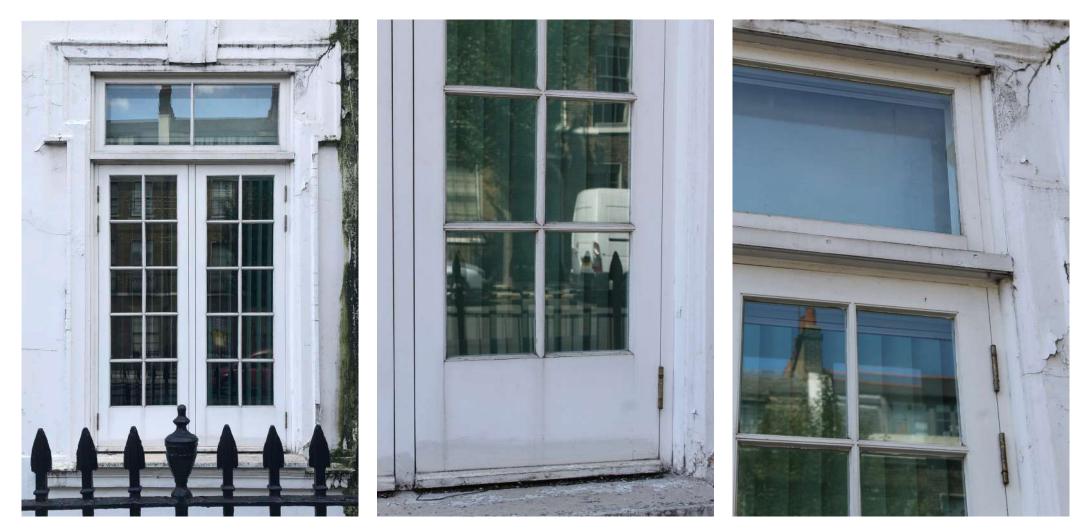

## burrell&mistry

1 Doughty Street

Replacement of existing timber windows with timber double glazed windows to match existing to front rear and side elevations including single storey elevation to Roger Street.

W-1 T1 (Window-1 Type 1)

W-2 T2

W-3 T1

W-4 T3

burrell&mistry

W-5 T4

W-6 T5

W-7 T6, W-8 T7, W-9 T8, W-10 T9