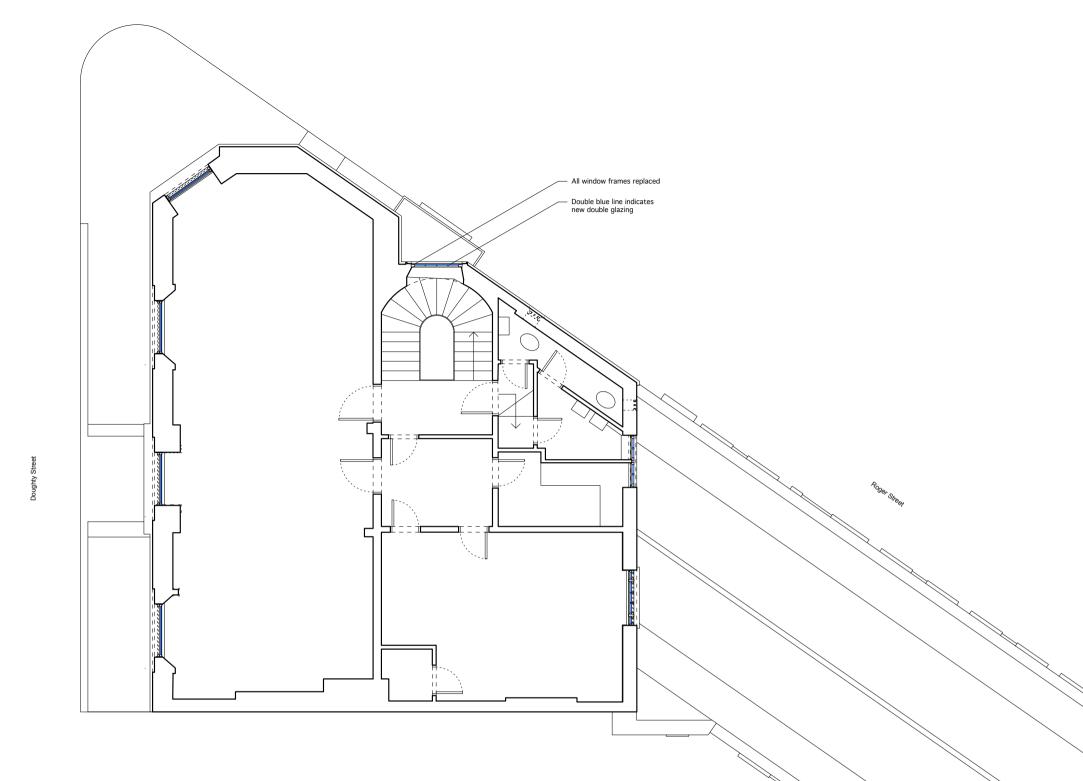

Rev. Chk. Revision Description

7a Lamb's Project Title Doughty Street Drawing Title Proposed Firs Scale Date 1:100 @ A3 1

| s Conduit Pa               | ssage, London,                                    | WC1R 4RG, UK     | 1/82                   | E: post@burrellmistry.com |  |
|----------------------------|---------------------------------------------------|------------------|------------------------|---------------------------|--|
|                            | Site Address<br>1 Doughty Street, London WC1N 2PH |                  |                        | Client                    |  |
| rst Floor Plan             |                                                   |                  | Project Number<br>1218 |                           |  |
| <sup>ate</sup><br>10/08/21 | Drawn By                                          | Checked By<br>JB | Status<br>Planning     | 1218/1006                 |  |