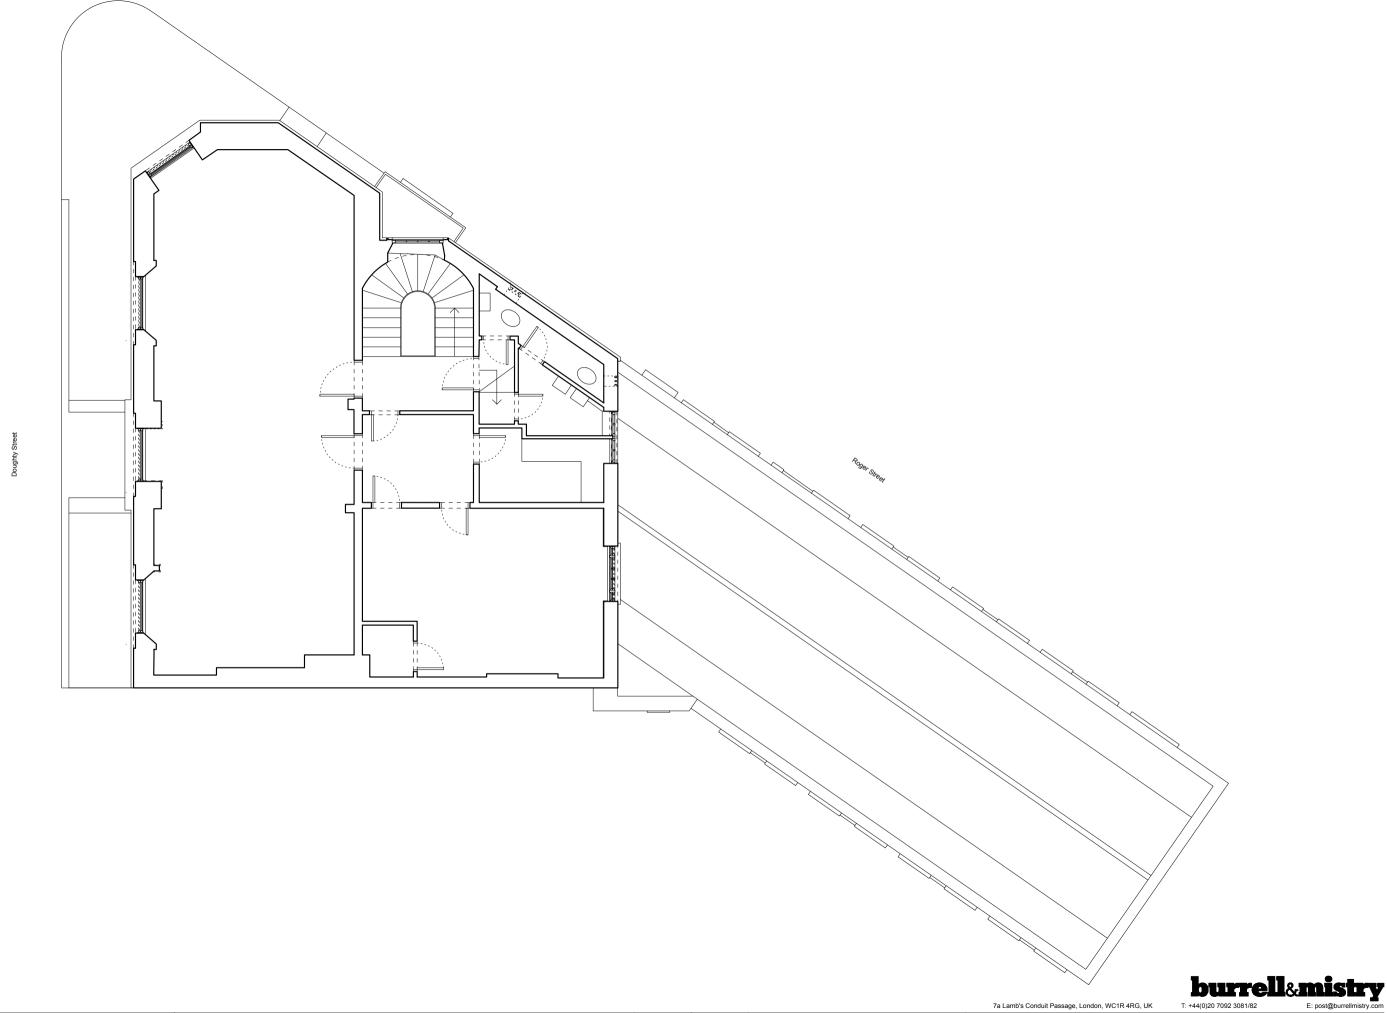

Project Title Doughty Street Site Address
1 Doughty Street, London WC1N 2PH Revision Description Drawing Title
Existing First Floor Plan Drawing Number 1218/6 1218 Scale Date 1:100 @ A3 10/08/21

All dimensions to be checked on site. All dimensions in mm. DO NOT SCALE drawing.