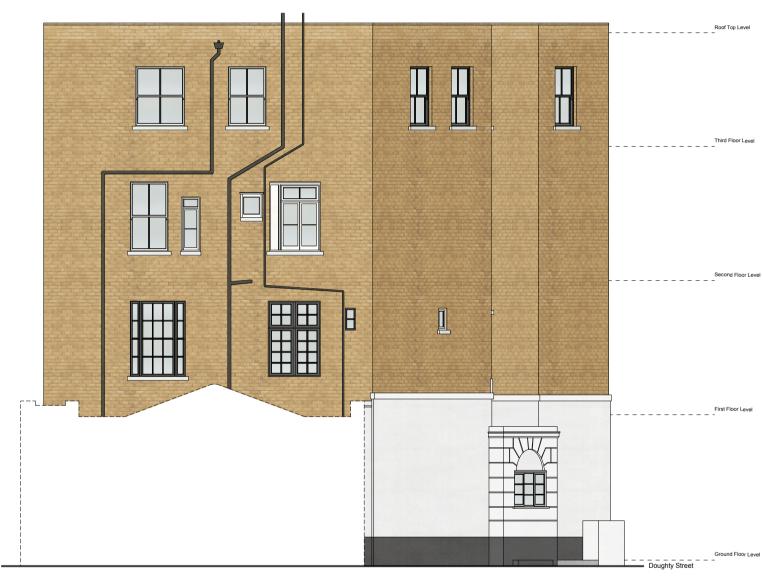

Second Floor Leve

T: +44(0)20 7092 3081/82 E: post@burrellmistry.com

7a Lamb's Conduit Passage, London, WC1R 4RG, UK s, London, WUTK 4NO, S. Site Address 1 Doughty Street, London WC1N 2PH Project Number 1218 awn By IT JB Status Planning Project Title Ster / Doughty Street Ster / Doughty Street 1 Dr Drawing Title Existing Rear Elevation Scale Date 11:100 @ A3 10/08/21 IT Drawing Number