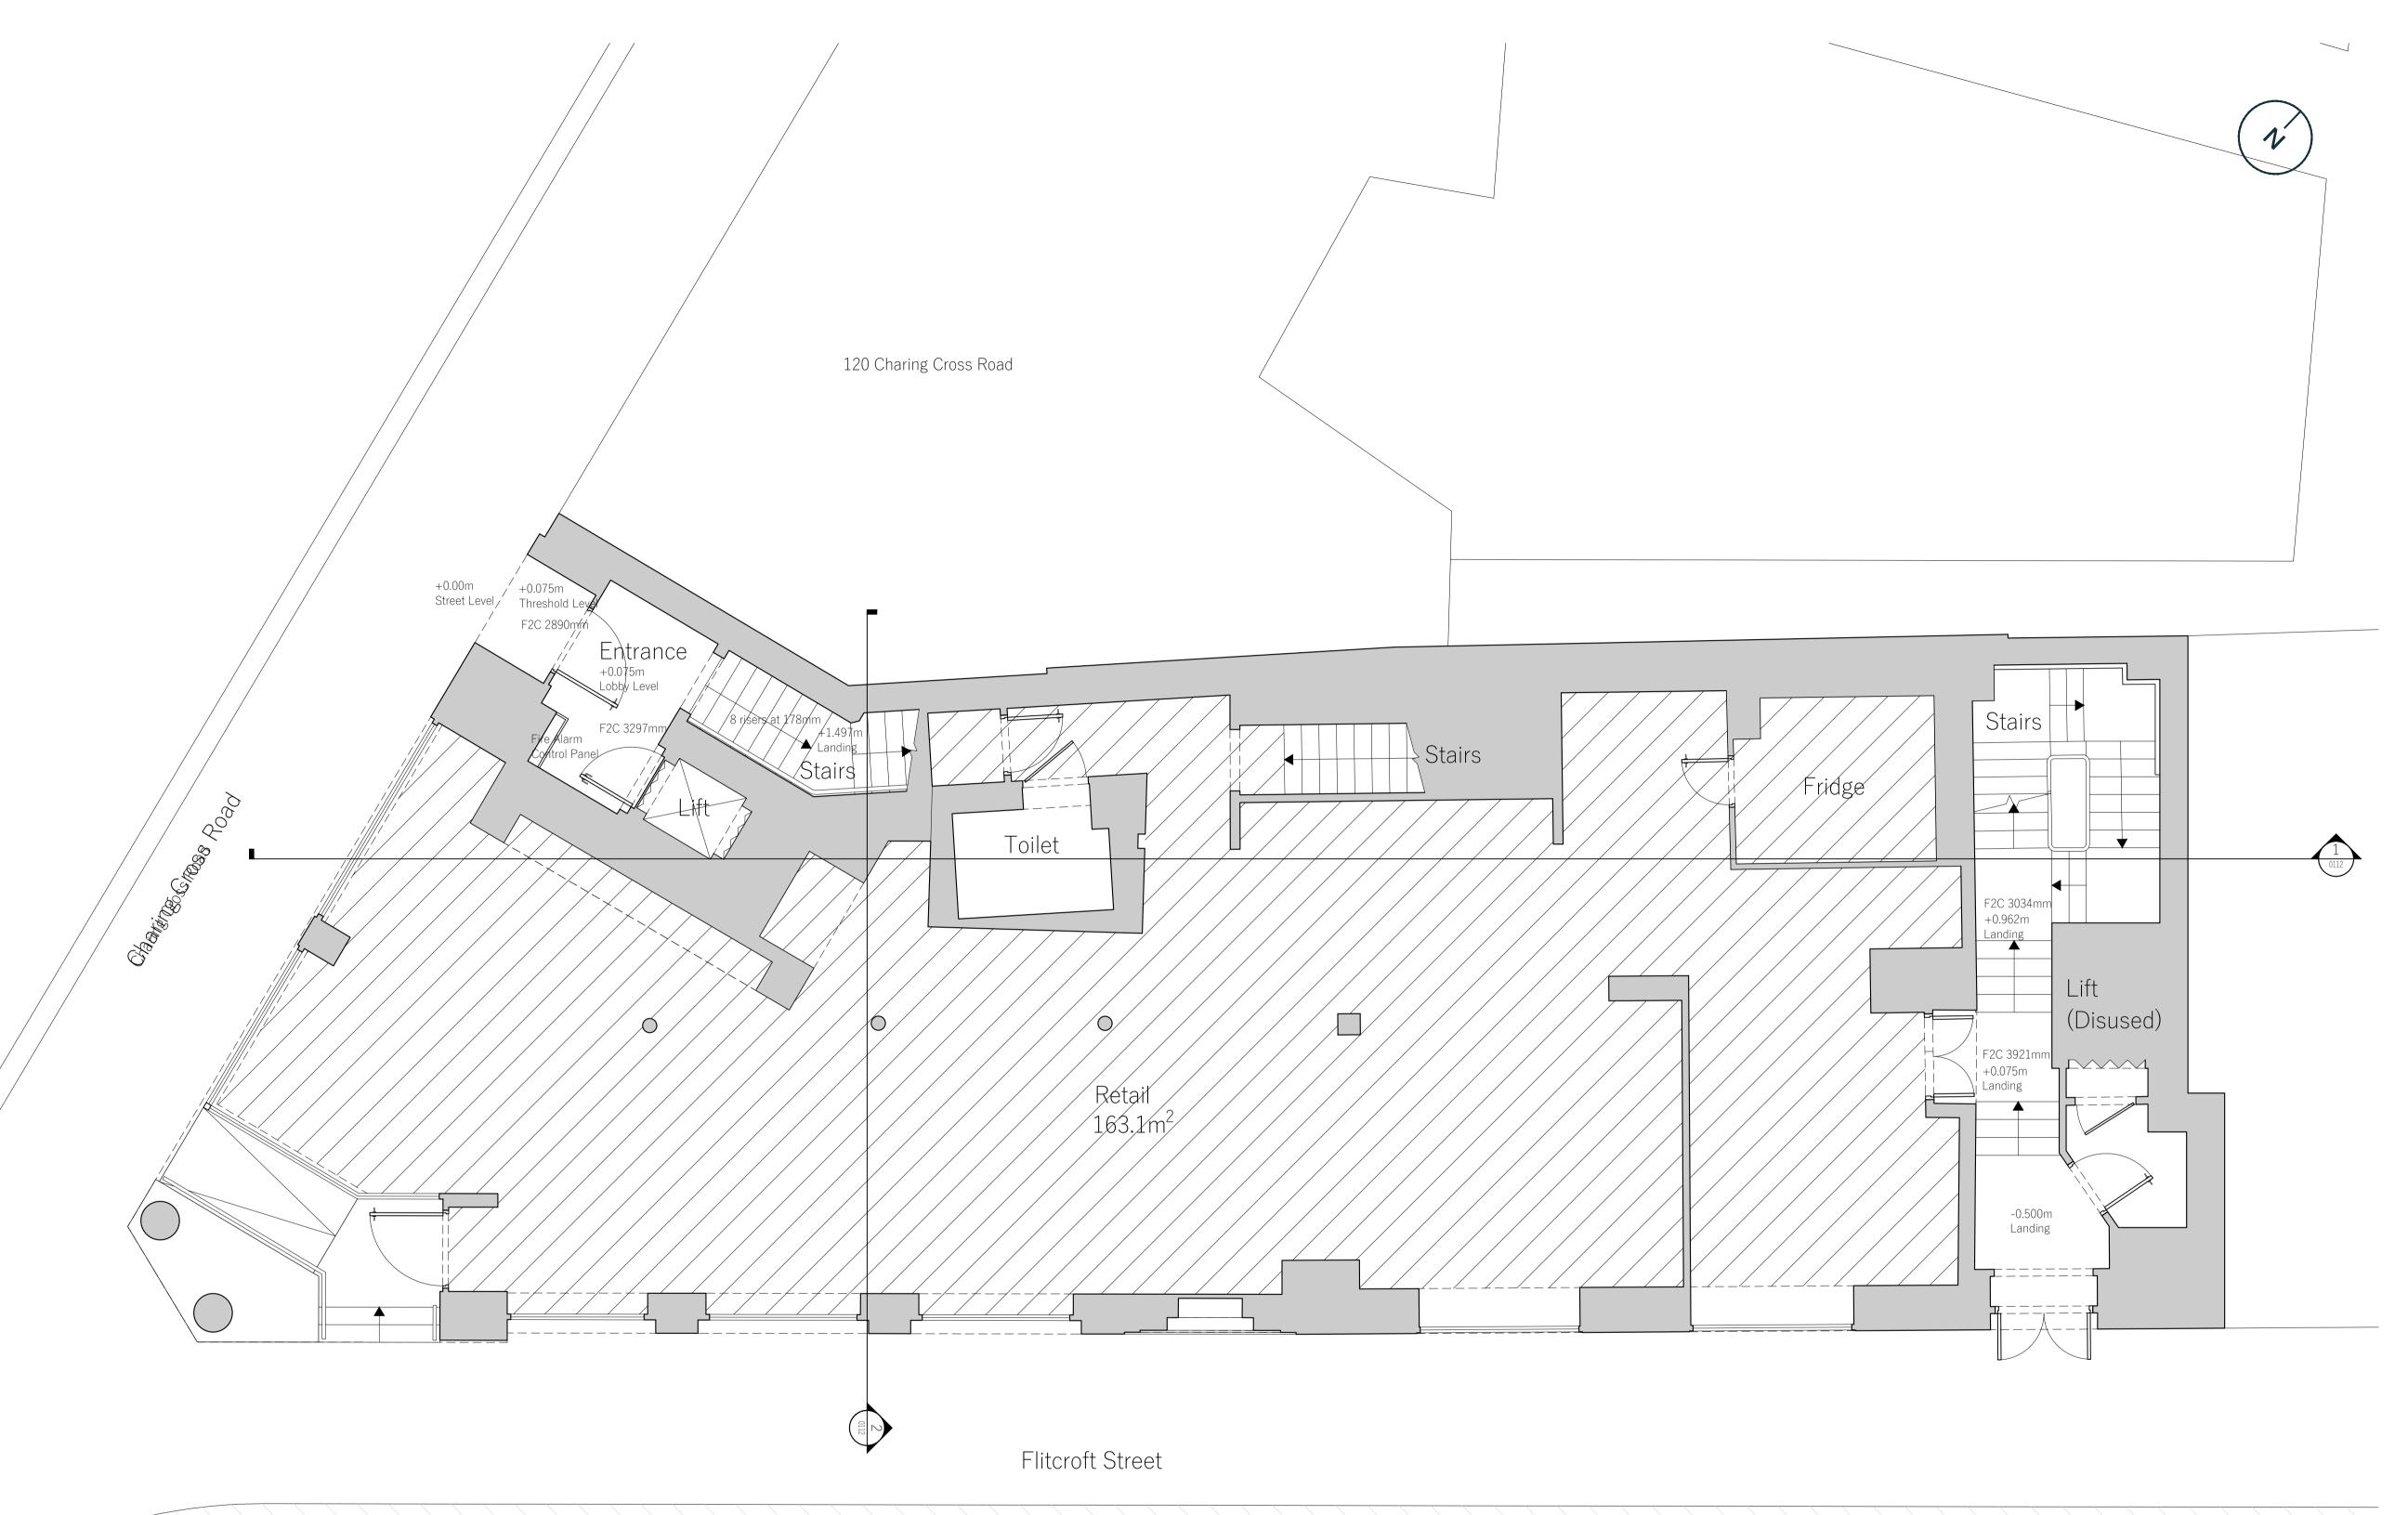

Existing Ground Floor Plan

PL1

0102

Title

20024

All levels and dimensions to be checked on site by contractor prior to commencing works. Report all discrepancies to DMBA.

<sup>3.</sup> All works shall follow relevant current statutory regulations. Workmanship and material shall follow relevant British standards and specification and codes of practice.4. If this drawing is part of planning application, it should only be used for its purpose unless permission is sought from DMBA.