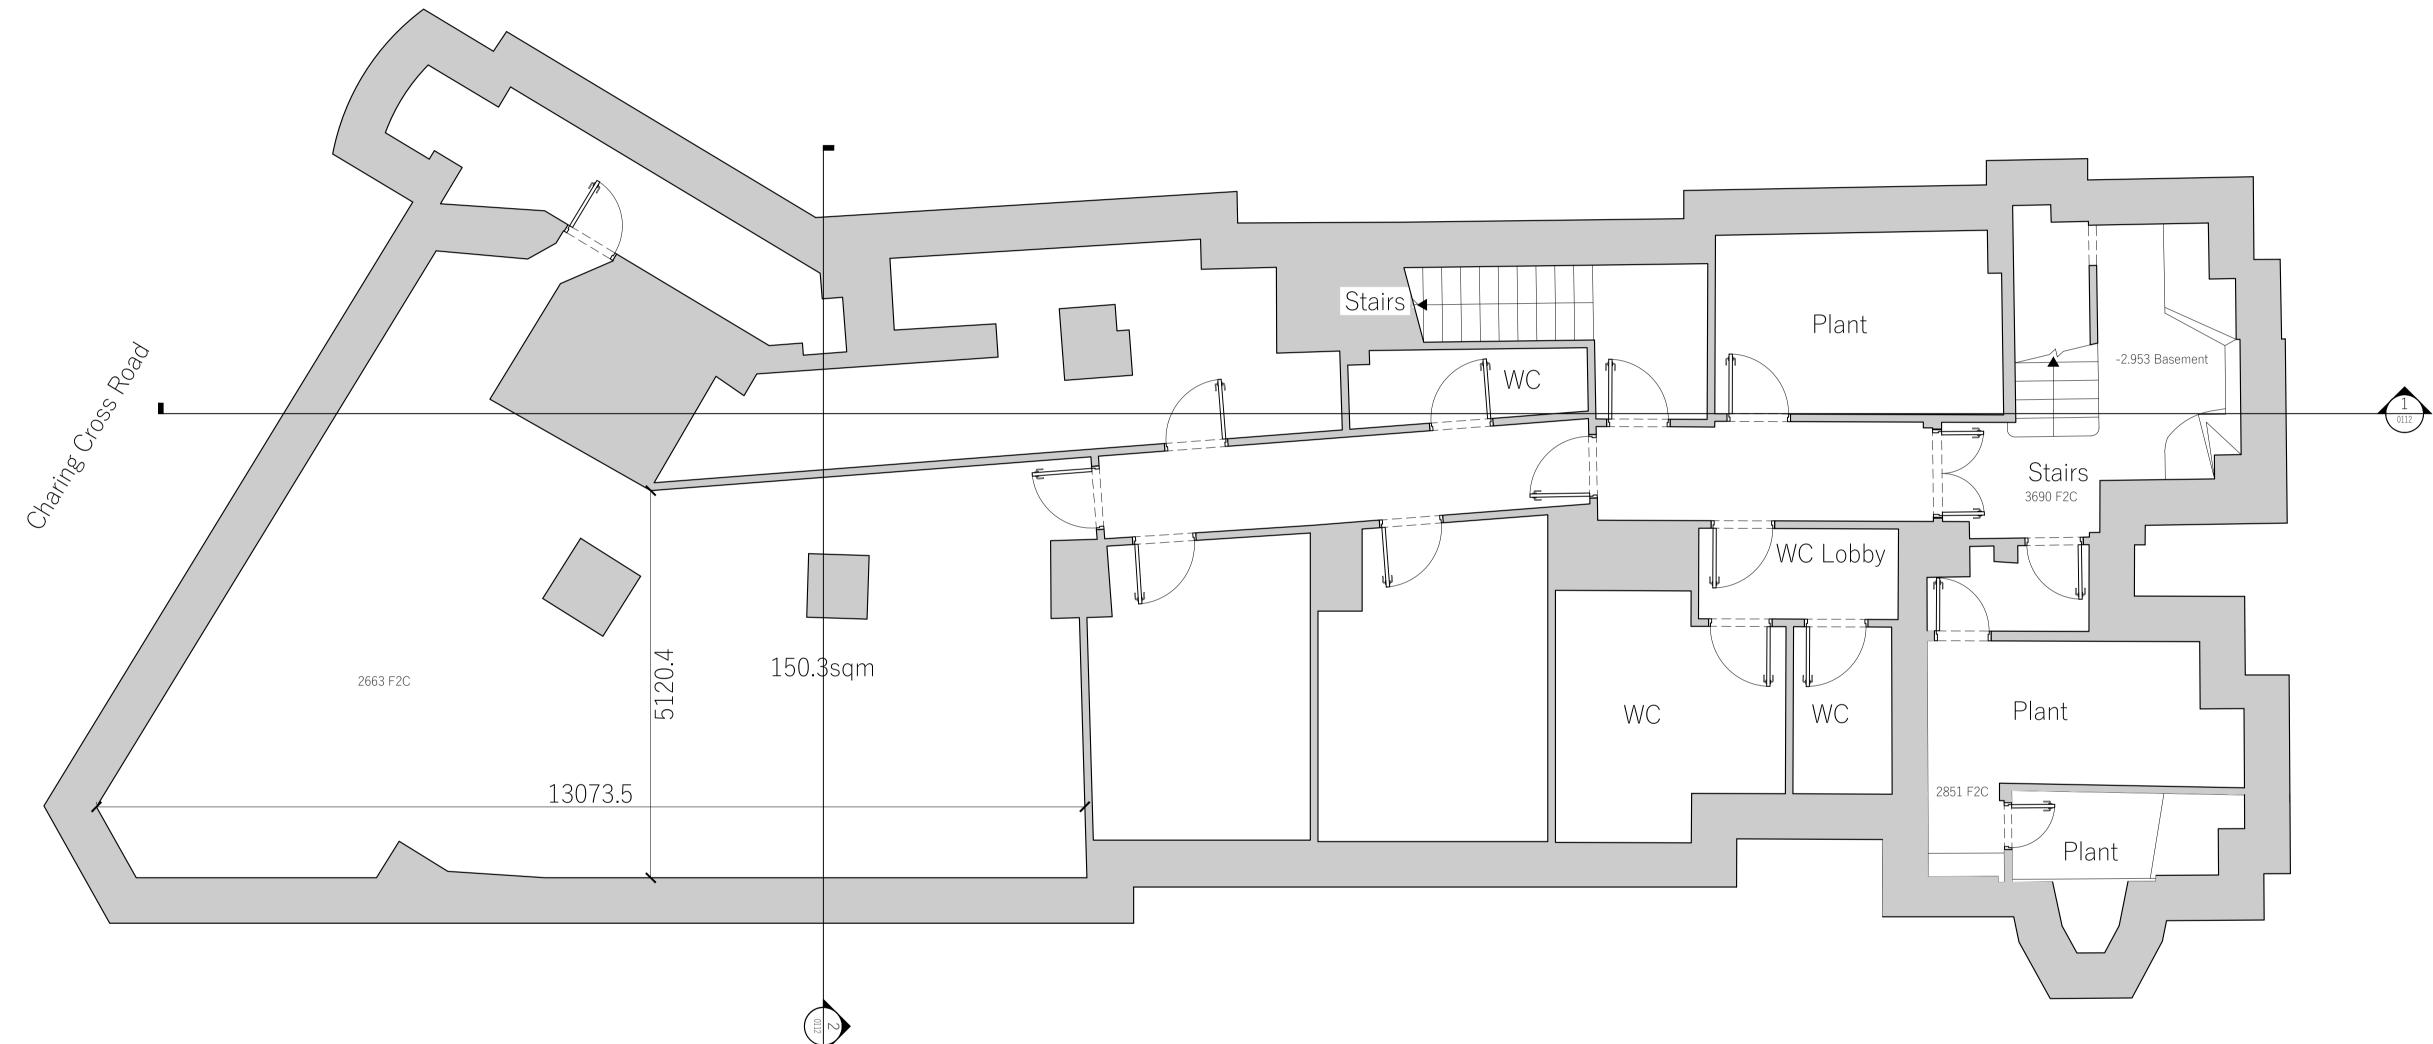

and regulations. 9. This drawing is subject to copyright.

| Title        | E         | xisting Basement Plan     |
|--------------|-----------|---------------------------|
| Project      |           | Flitcroft House           |
| Drawing Stat | tus       | Planning                  |
| Scale        |           | 1:50 at A1<br>1:100 at A3 |
| Project No.  | Drawing N | lo. Revision              |
| 20024 0101   |           | PL1                       |