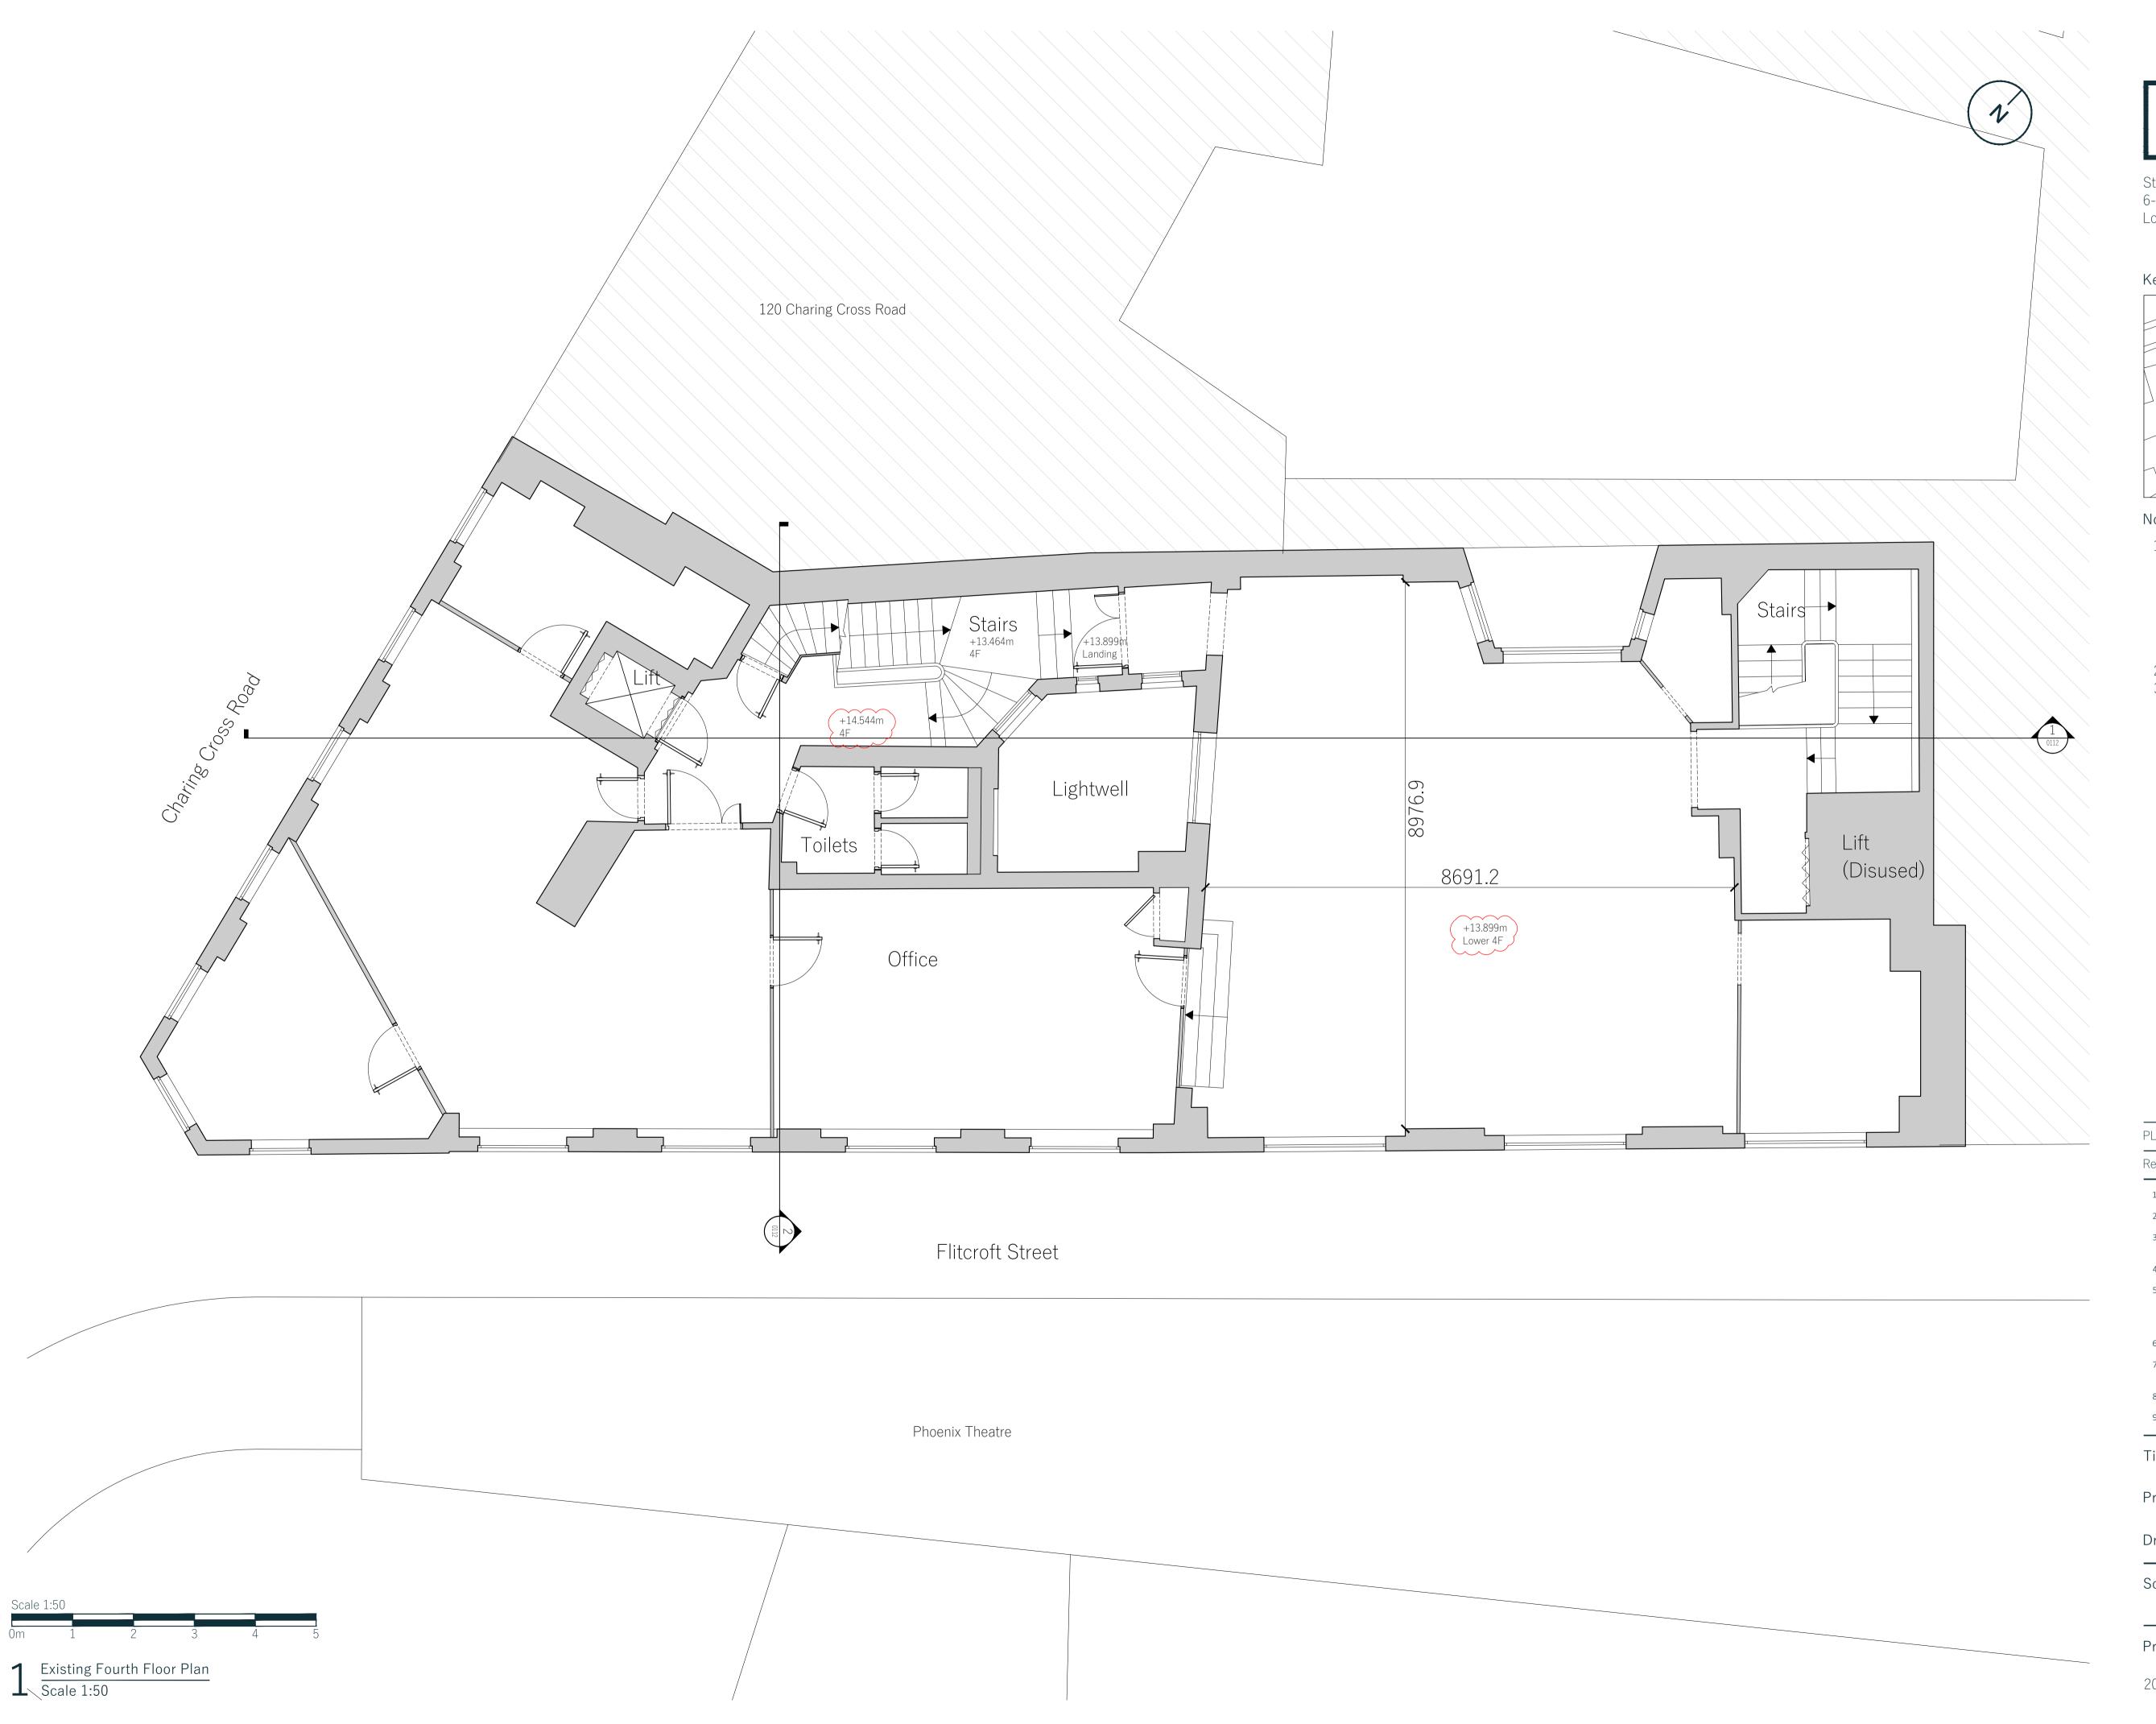

  8. All work and site procedures are to comply with CDM requirements
- and regulations.

  9. This drawing is subject to copyright.

|   | Title Project Drawing Status |         | Existing Fourth Floor Plan |  |
|---|------------------------------|---------|----------------------------|--|
|   |                              |         | Flitcroft House            |  |
|   |                              |         | Planning                   |  |
|   | Scale                        |         | 1:50 at A1<br>1:100 at A3  |  |
| _ | Project No.                  | Drawing | g No. Revision             |  |
|   | 20024                        | 0106    | PL1                        |  |