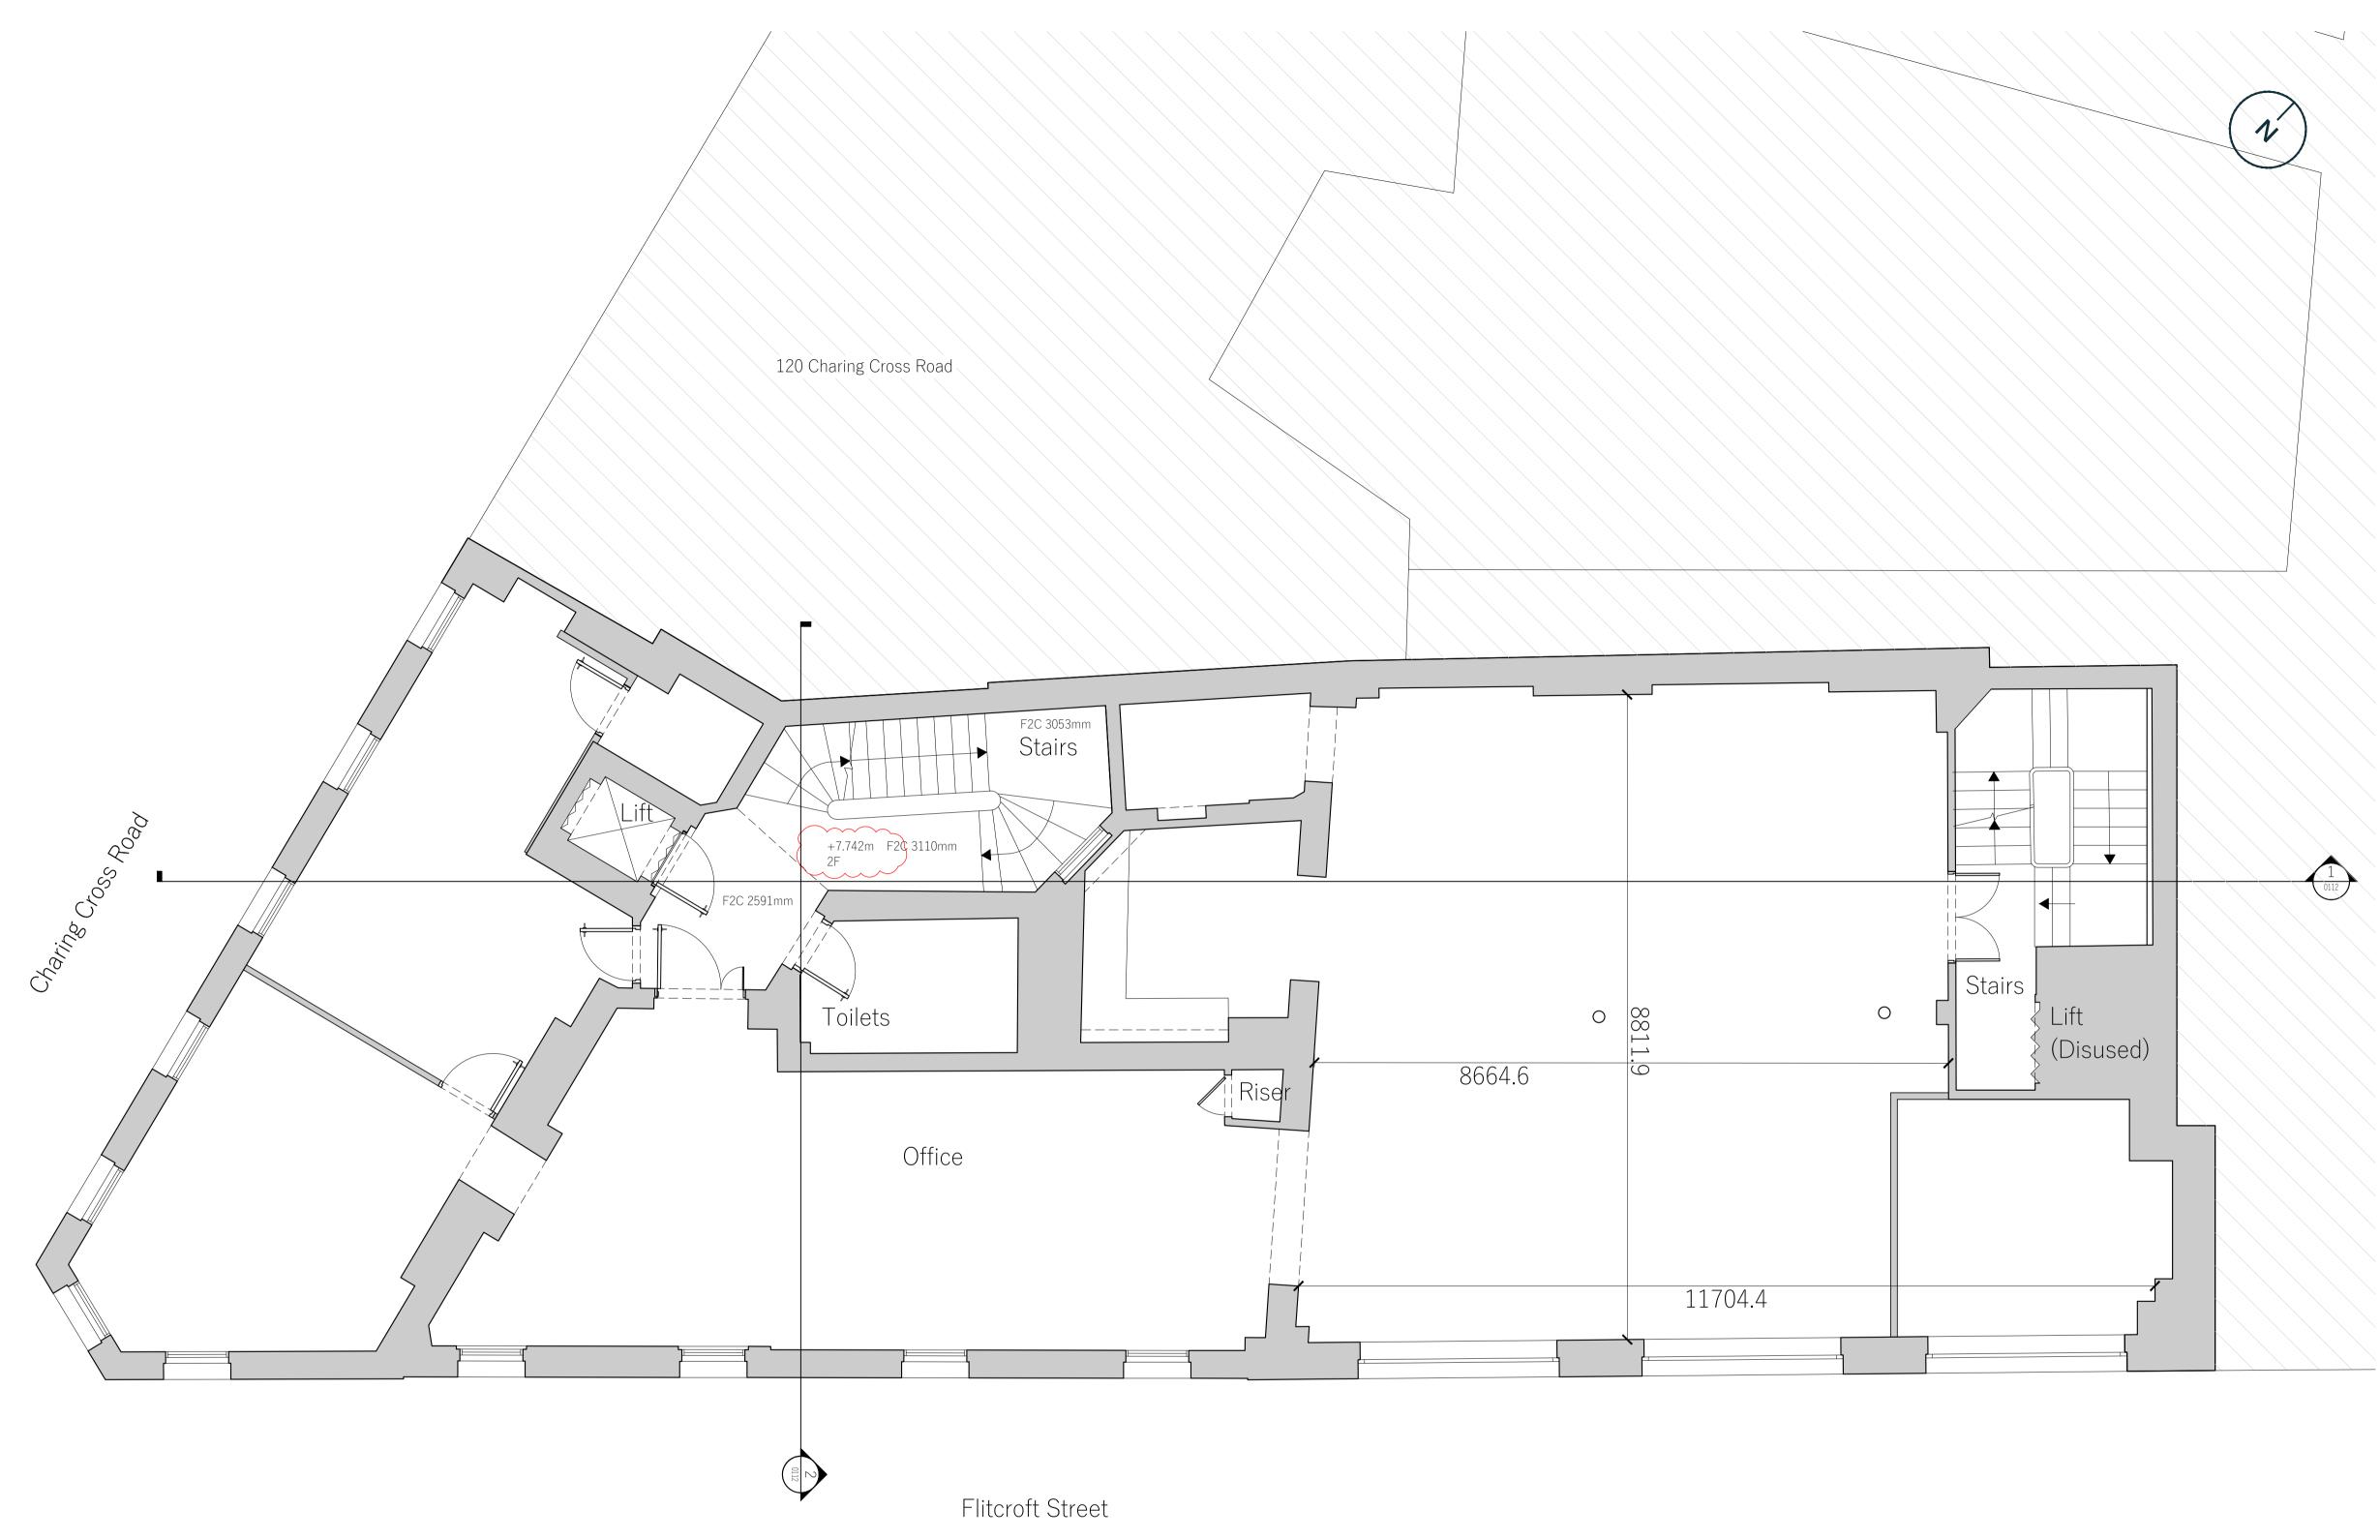

| Title        | Existing S  | Existing Second Floor Plan |  |
|--------------|-------------|----------------------------|--|
| Project      |             | Flitcroft House            |  |
| Drawing Stat | tus         | Planning                   |  |
| Scale        |             | 1:50 at A1<br>1:100 at A3  |  |
| Project No.  | Drawing No. | Revision                   |  |
| 20024        | 0104        | PL1                        |  |