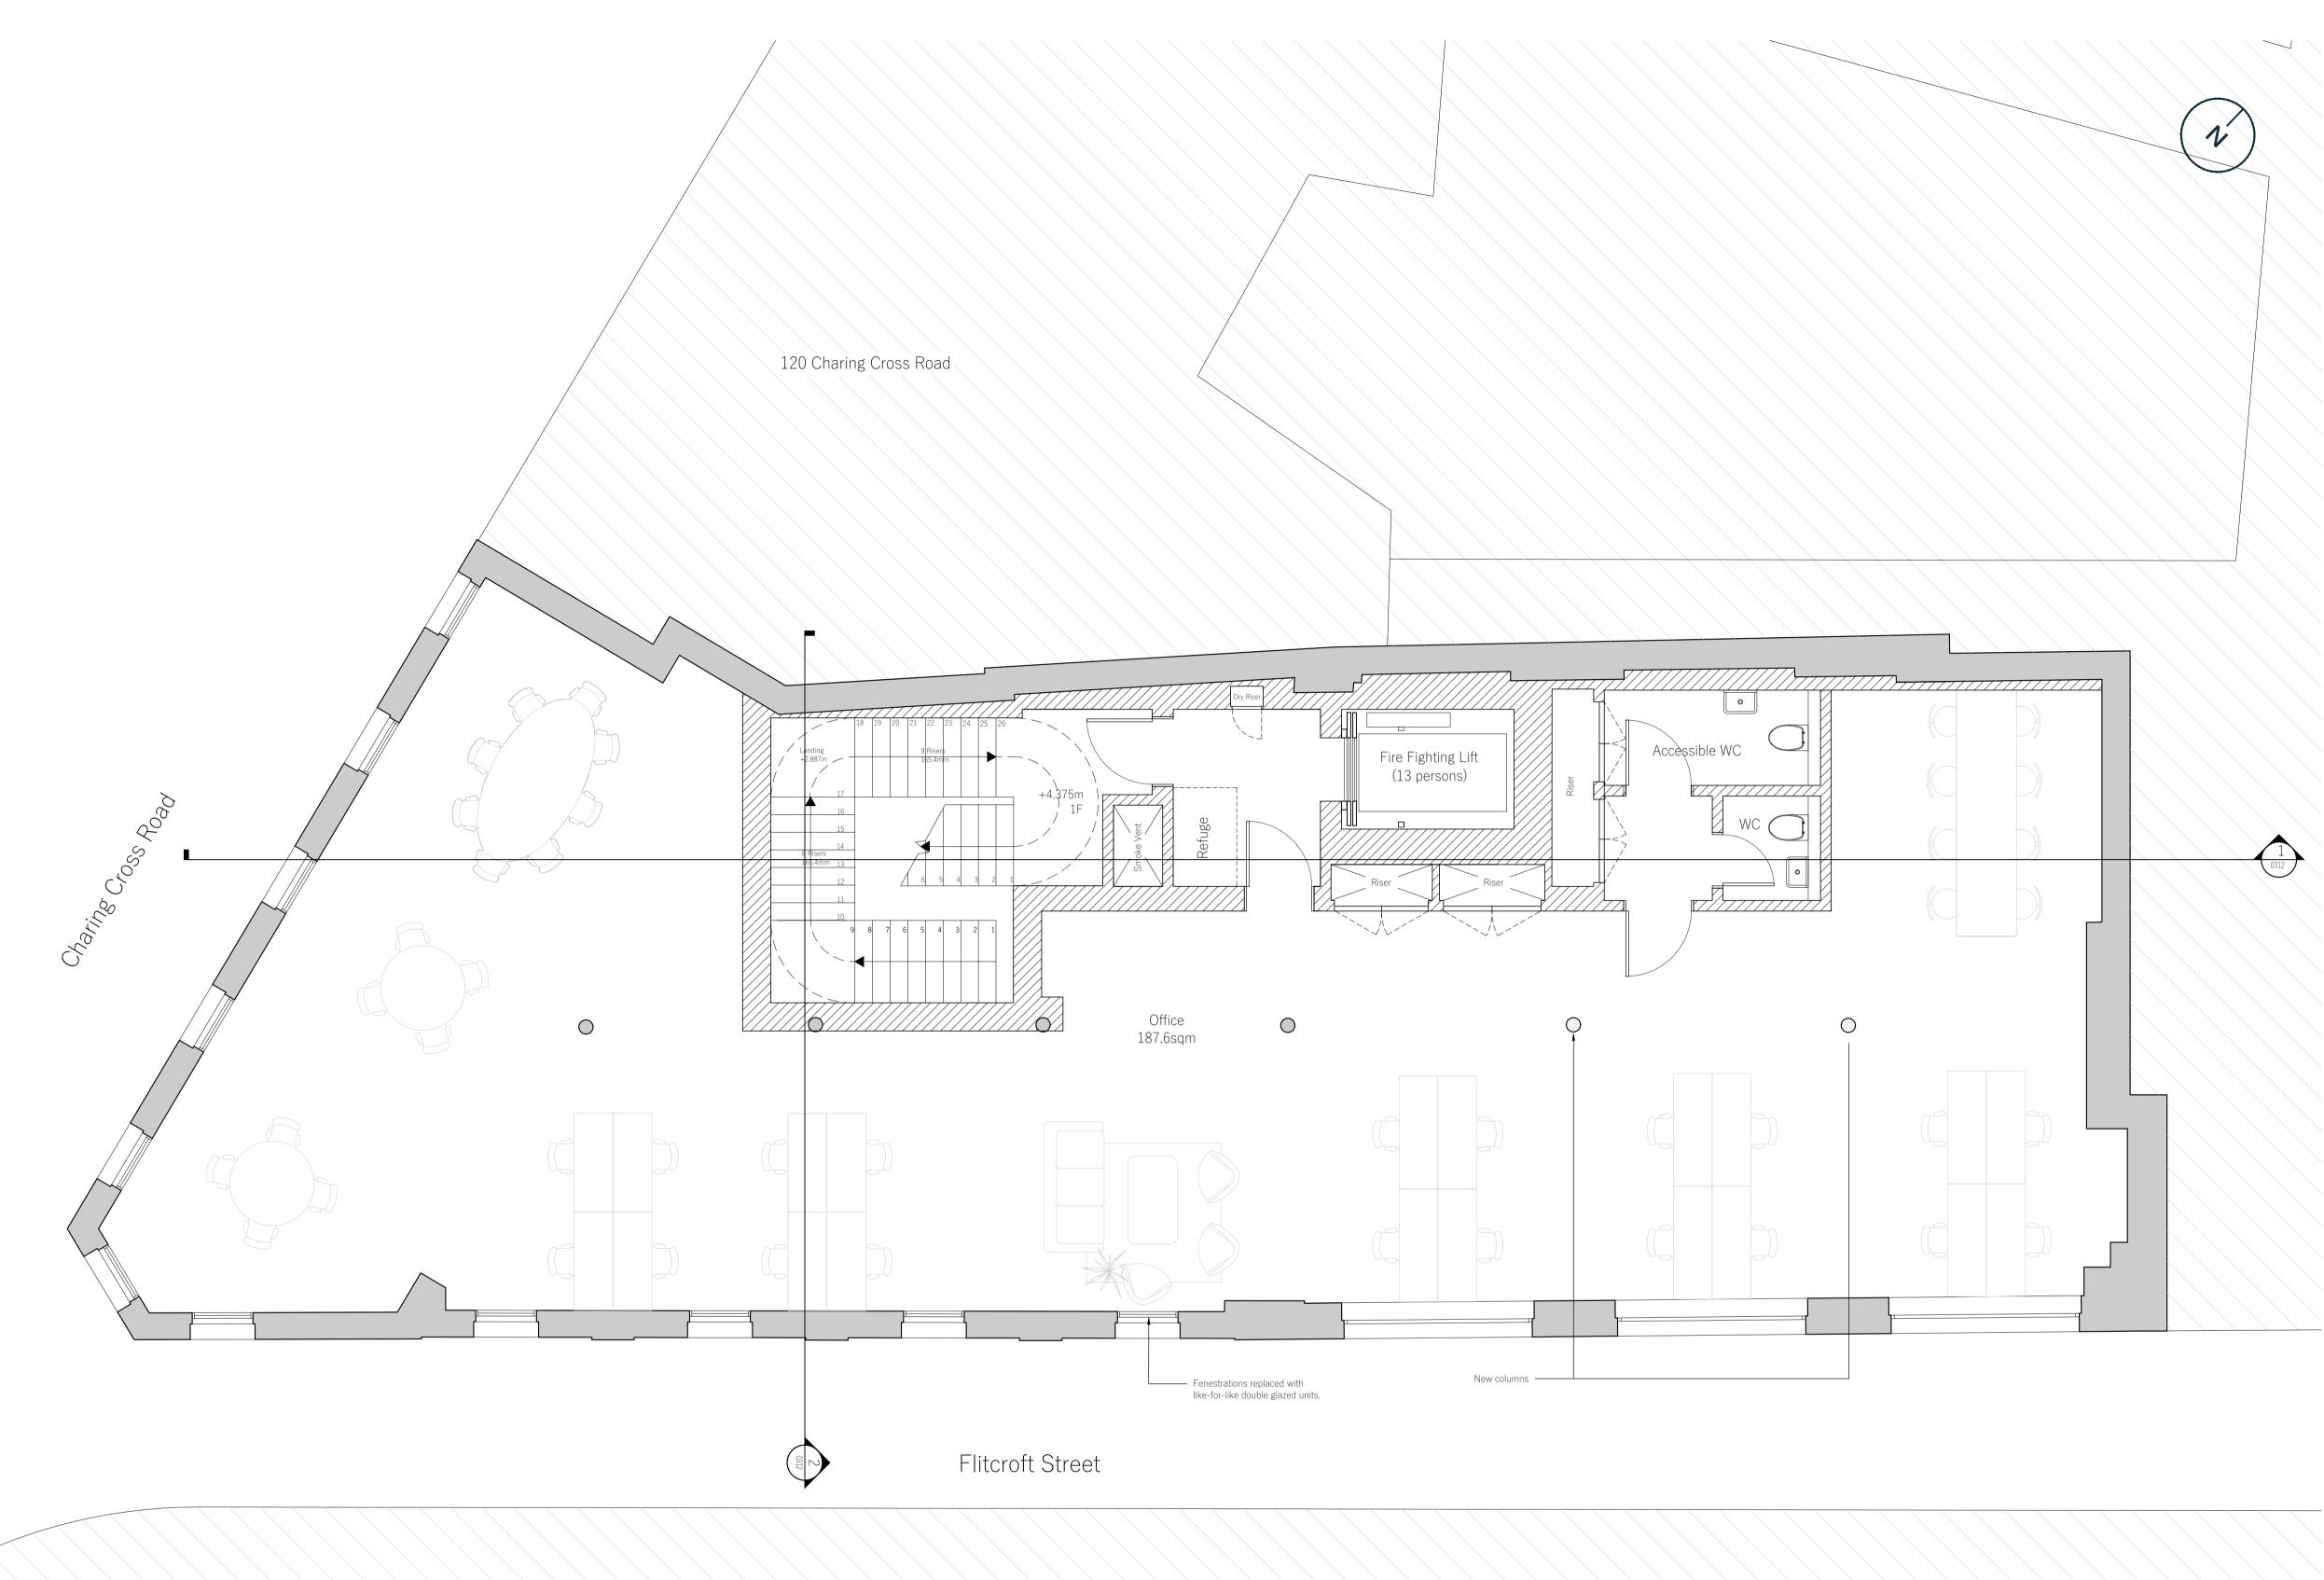

| PL1 | 02.08. | 22 Issued for Planning | MB   | GA   |
|-----|--------|------------------------|------|------|
| Rev | Date   | Description            | Auth | Chkd |

- 1. Do not scale from this drawing. All dimensions are in mm unless otherwise stated.
- 2. All levels and dimensions to be checked on site by contractor prior to commencing works. Report all discrepancies to DMBA. 3. All works shall follow relevant current statutory regulations. Workmanship and material shall follow relevant British standards and
- specification and codes of practice. 4. If this drawing is part of planning application, it should only be used for
- its purpose unless permission is sought from DMBA. 5. DMBA is not responsible for the accuracy of any information incorporated into this drawing from other professionals: any clarifications or further information required regarding this information
- from other professionals should be acquired from the relevant consultant or representative. 6. DMBA are to be informed, If there are any discrepancies between this
- drawing and other DMBA drawings or other consultants drawings. 7. This drawing is to be read in conjunction with all other DMBA drawings, specifications and schedules and all relevant consultant and
- specialist drawings, specifications, and contract documentation. 8. All work and site procedures are to comply with CDM requirements
- and regulations. 9. This drawing is subject to copyright.
- Title Proposed First Floor Plan

Flitcroft House Project Drawing Status Planning 1:50 at A1 Scale 1:100 at A3 Project No. Drawing No. Revision 20024 0303 PL1