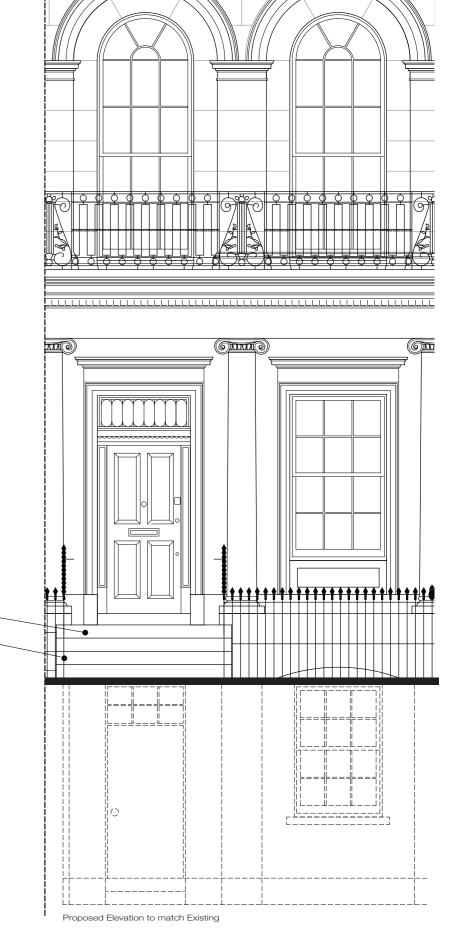

MIRA A-Architecture & Engineering Ltd

| Client: Private                                                                   | Drawing Title:                                    | Job Title:                                                       | Drawing No:                               | Drawing Scale:     | Date:     | Stage:                  | Revision: |
|-----------------------------------------------------------------------------------|---------------------------------------------------|------------------------------------------------------------------|-------------------------------------------|--------------------|-----------|-------------------------|-----------|
| 21 Park Square East<br>London NW1 4LH                                             | Section A-A and<br>Front Elevation<br>as Existing | Existing Front Steps,<br>Repair and Replace<br>to Match Existing | 900/103<br>Drawn By: DS<br>Checked By: AE | 1:50 A3<br>1:25 A1 | July 2022 | Listed Building Consent |           |
| © 2022 MIRA A - Architecture Engineering without whose express written consent it |                                                   |                                                                  |                                           |                    |           |                         |           |