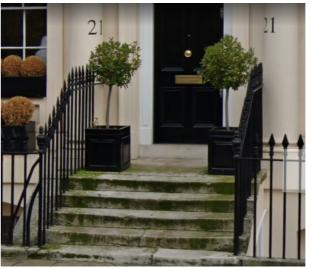

Drawing for illustartive purposes only

Existing Steps

- Existing steps and landing to be removed and replaced with a new set to match existing
- Existing railings to be repaired and reinstated
- Waterproofing to be renewed to protect internal areas from rainwater penetration