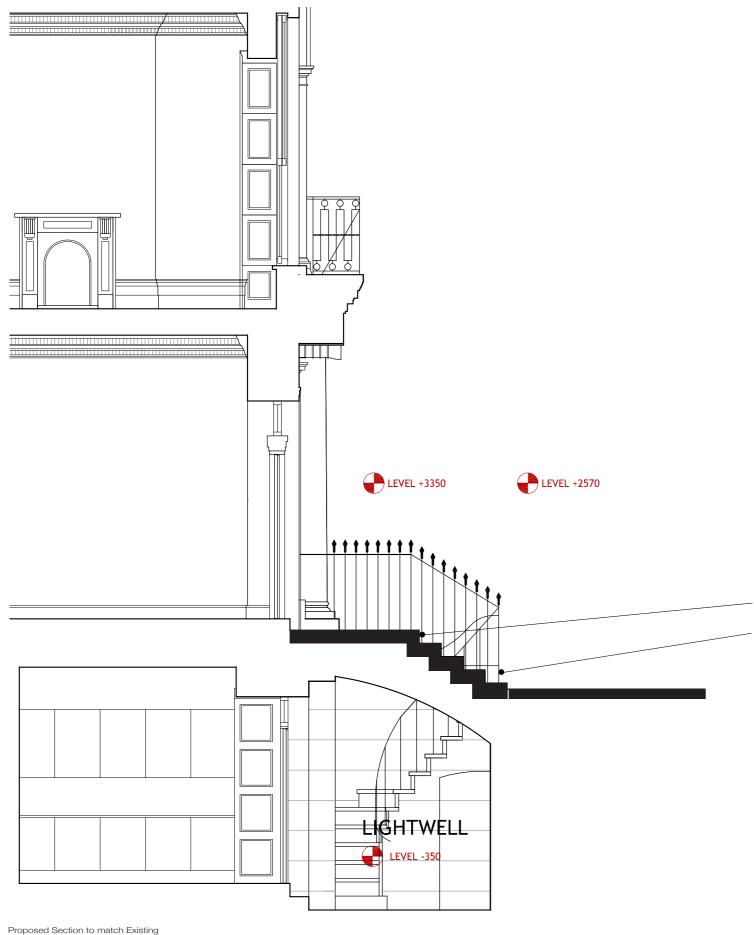

Drawing for illustartive purposes only

Existing Steps

- Existing steps and landing to be removed and replaced with a new set to match existing
- Existing railings to be repaired and reinstated
- Waterproofing to be renewed to protect internal areas from rainwater penetration