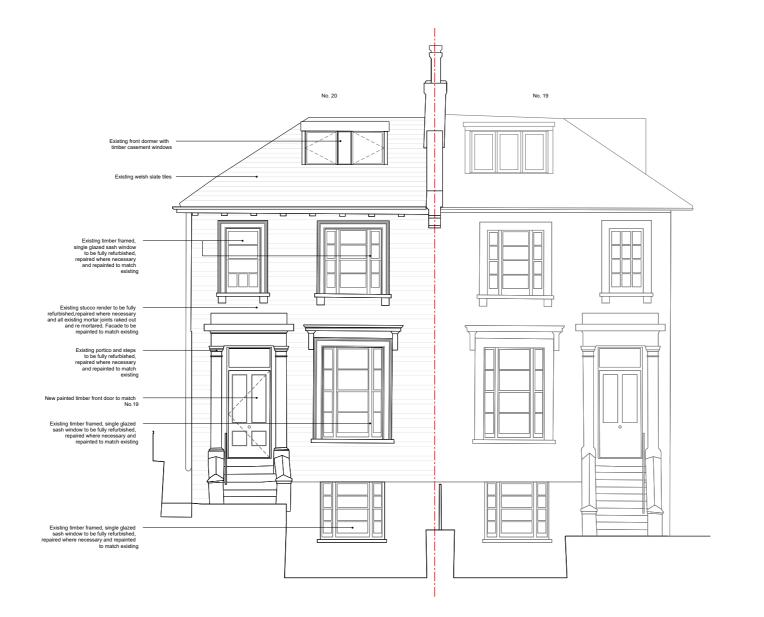

### HESSELBRAND

/ 18.11.21 Issued for planning
A 08.07.22 Amended for planning
B 10.07.22 Amended for planning

Notes

Existing

Proposed

097-A-300

Front Elevation

20 Eton Villas
Proposed

18.11.21 1:100 @ A3
JW MC

HESSELBRAND

/ 18.11.21 Issued for planning
A 08.07.22 Amended for planning
B 10.07.22 Amended for planning

Notes

Existing

Proposed

1 2 3 4 [m]

20 Eton Villas