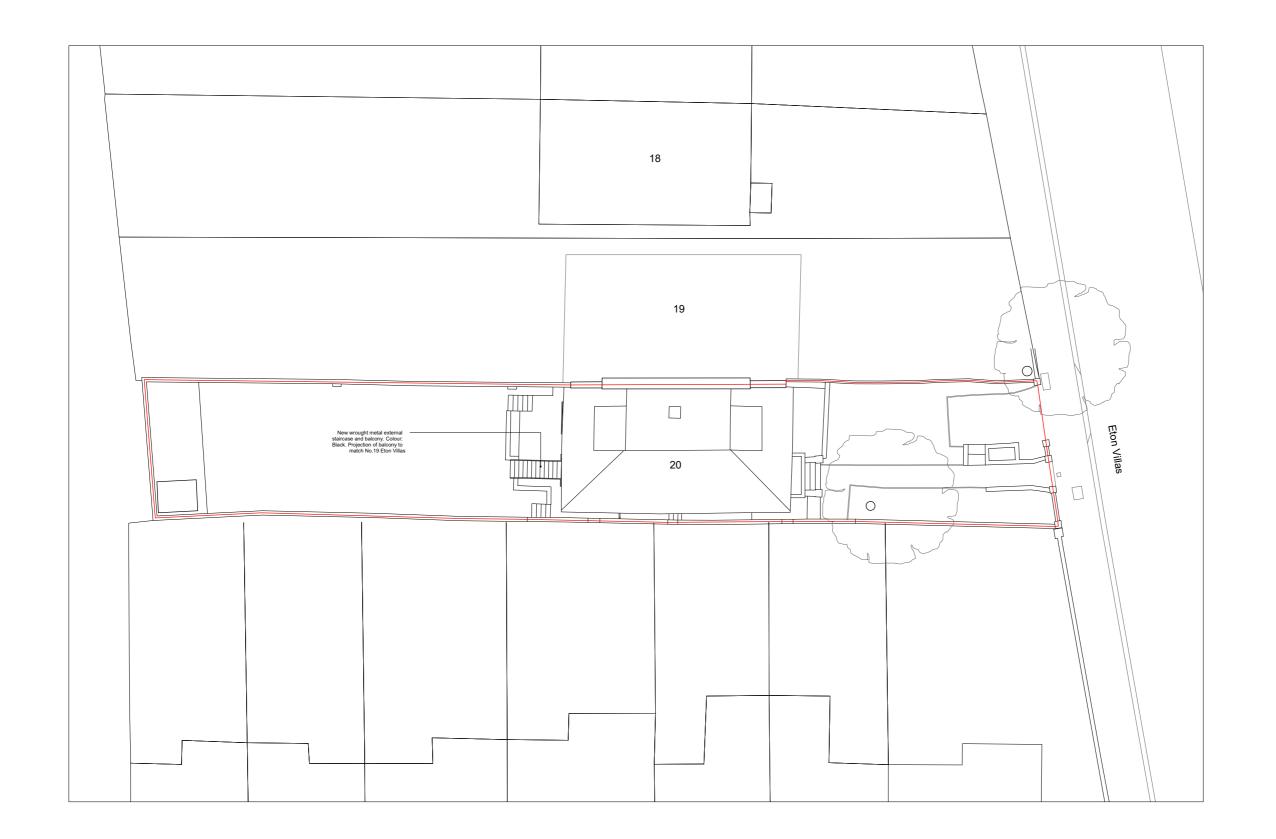

/ 18.11.21 Issued for planning
A 08.07.22 Amended for planning
B 10.07.22 Amended for planning

Notes

Existing

Site boundary

20 Eton Villas

Proposed

## 097-A-001

Site Plan

| 18.11.21 | 1:200 @ A3 |
|----------|------------|
| RC       | МС         |