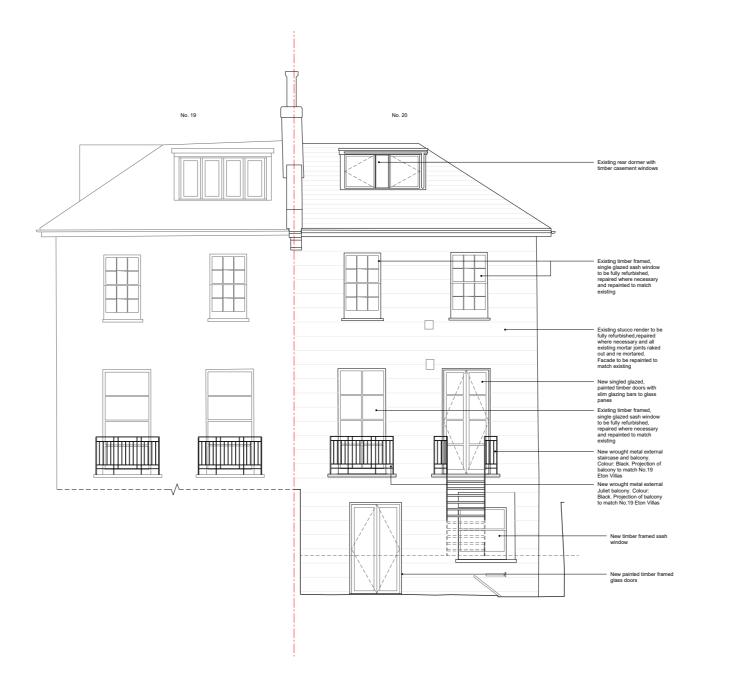

MC

### HESSELBRAND





S4 Section DD

Issued

/ 18.11.21 Issued for planning
A 08.07.22 Amended for planning
B 10.07.22 Amended for planning

Notes

Existing

Proposed

1 2 3 4 [m]

20 Eton Villas

Proposed

## 097-A-202

#### Section CC & DD

| 18.11.21 | 1:100 @ A3 |
|----------|------------|
| JW       | МС         |

### HESSELBRAND



/ 18.11.21 Issued for planning
A 08.07.22 Amended for planning
B 10.07.22 Amended for planning

Notes

Existing

Proposed

097-A-300

Front Elevation

20 Eton Villas
Proposed

18.11.21 1:100 @ A3
JW MC

HESSELBRAND



/ 18.11.21 Issued for planning
A 08.07.22 Amended for planning
B 10.07.22 Amended for planning

Notes

Existing

Proposed

1 2 3 4 [m]

20 Eton Villas

Proposed

## 097-A-301

Side Elevation

18.11.21 1:100 @ A3
JW MC

#### HESSELBRAND



/ 18.11.21 Issued for planning
A 08.07.22 Amended for planning
B 10.07.22 Amended for planning

Notes

Existing

Proposed

1 2 3 4 [m]

20 Eton Villas

Proposed

### 097-A-302

Rear Elevation

18.11.21 1:100 @ A3
JW MC

#### HESSELBRAND