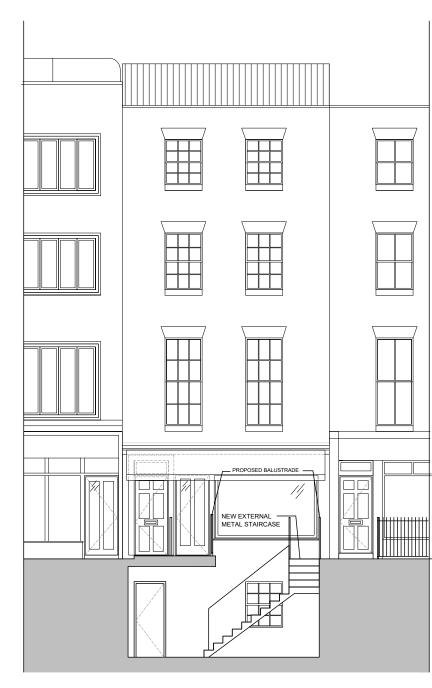

EXISTING TIMBER BALUSTRADE BETWERVEN 2 ENTRANCE DOORS EXISTING TIMBER DECKING HIMBER HIMBER HIMBER SEMENT VAULT HITTO EXISTING AA SECTION HITTO PROPOSED AA SECTION

1:100 PROPOSED BB SECTION

GENERAL NOTES No dimensions are to be scaled from this drawing for construction purposes.