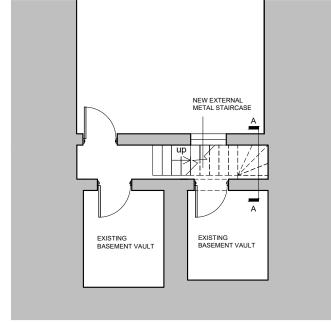

1:100 PROPOSED BASEMENT PLAN

| 1:100 |    |    |    |
|-------|----|----|----|
| 0     | 2m | 4m | 6m |

| STATUS: PLA                     | ANNING                   |        |           |  |
|---------------------------------|--------------------------|--------|-----------|--|
| CLIENT:                         |                          |        |           |  |
|                                 |                          |        |           |  |
| SITE: 25 W                      | 25 Warren Street, London |        |           |  |
| W1T.                            | 5LZ                      |        |           |  |
| TITLE: Staircase reinstallation |                          |        |           |  |
| Proposed elevation and plans    |                          |        |           |  |
| SCALE AT A3:                    | DATE:                    | DRAWN: | CHECKED:  |  |
| 1:100                           | JUL 2022                 | AL     |           |  |
| PROJECT NO:                     | DRAWING NO:              |        | REVISION: |  |
| G12                             | 02                       |        | В         |  |
|                                 |                          |        |           |  |