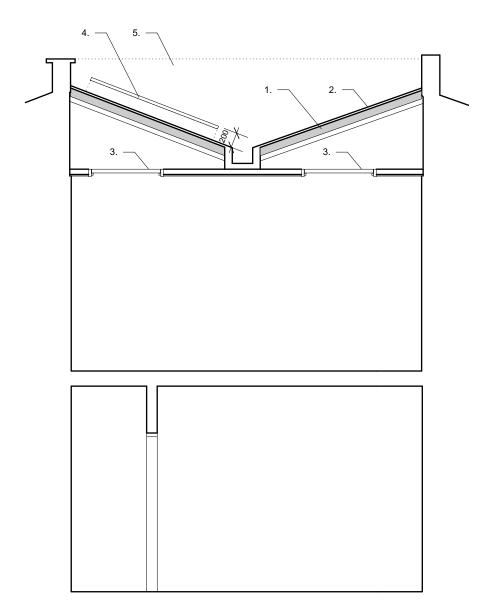

## Key:

- 1. New wood fibre / sheeps wool loft insulation
- 2. New roof finishes to main roof in line with style of existing
- Enlarged attic hatch
- Projection of solar panel from roof finishes limited to 200mm
  Line of parapet to front of property

30.05.22 A Revised planning

- Projection added to solar panel

- Attic hatches adjusted

**PLANNING** 