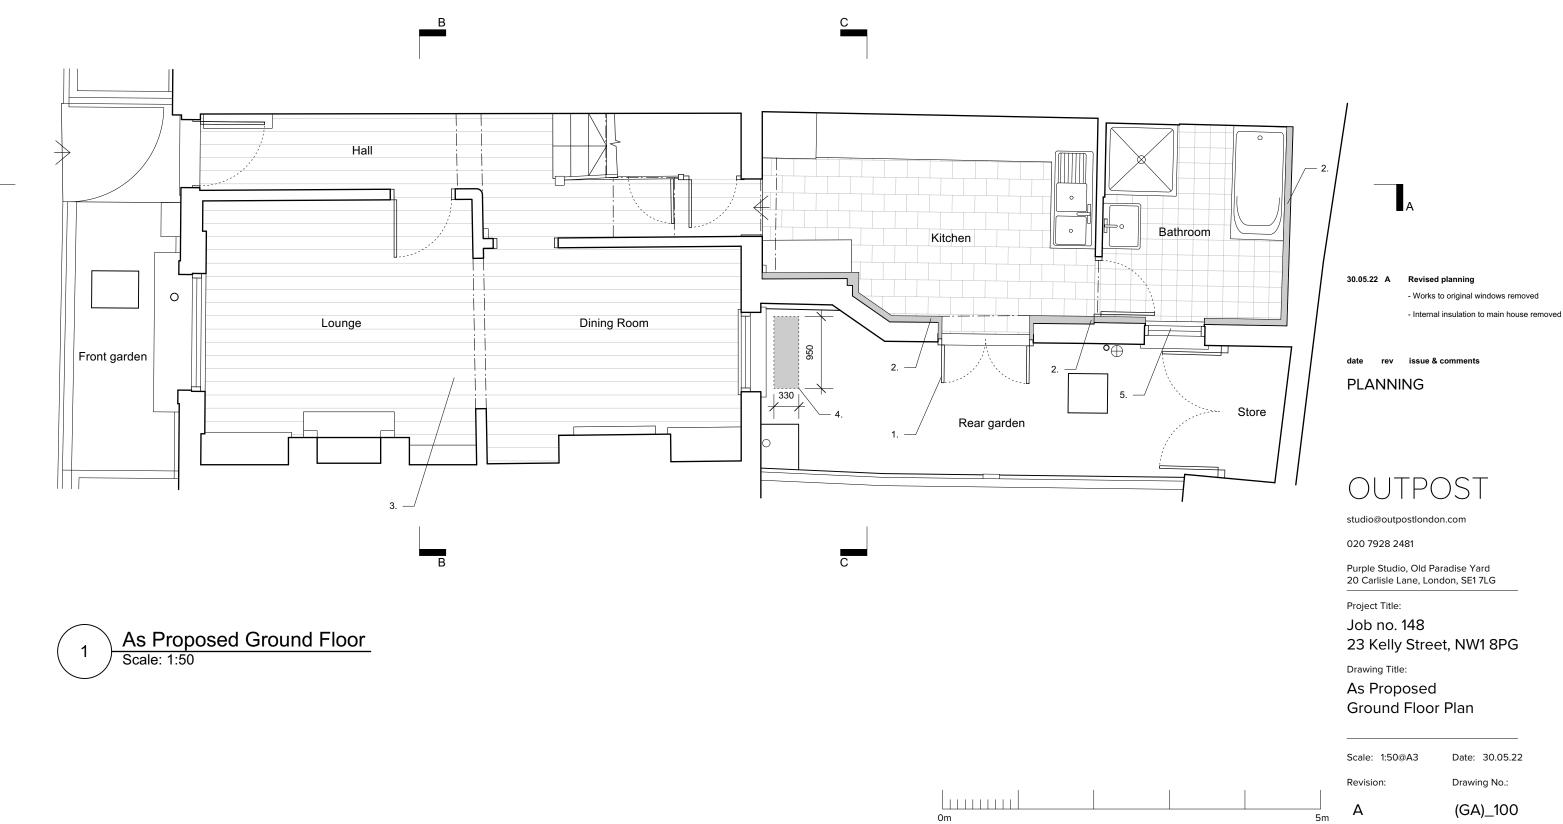

## Key:

- 1. New double glazed double doors in line with style of existing
- 2. New 80mm wood fibre insualtion with lime plaster to internal walls 3. New woodfibre insulation between floor joists. Existing floorboards relaid
- Indicative location for air source heat pump subject to specialist input
  New heritage-style sash window in line with style of rest of property