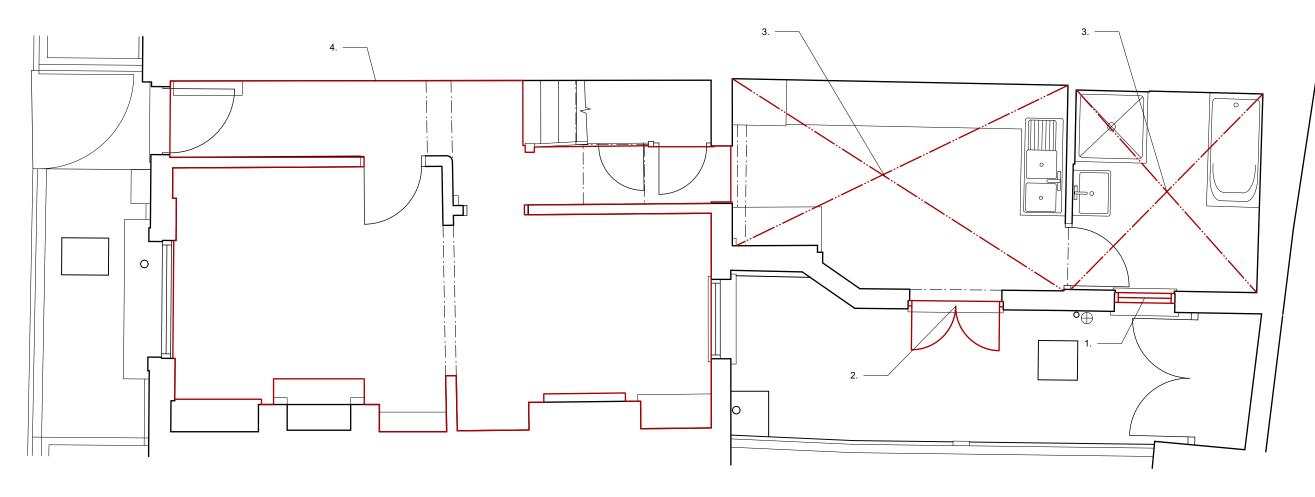

- Existing window to be stripped out
  Existing doors to be stripped out

- Ceiling finishes removed (flat roof extension only)
  Zone for floorboards to be carefully removed and put aside to be re-installed

Ground Floor Demolition Plan

THE COPYRIGHT DESIGN AND PATENTS ACT THIS DRAWING IS THE COPYRIGHT OF OUPOST AND MUST NOT BE COPIED OR REPRODUCED, IN WHOLE OR PART, BY ANY METHOD WHATSOEVER, WITHOUT THE PRIOR WRITTEN APPROVAL OF OUTPOST