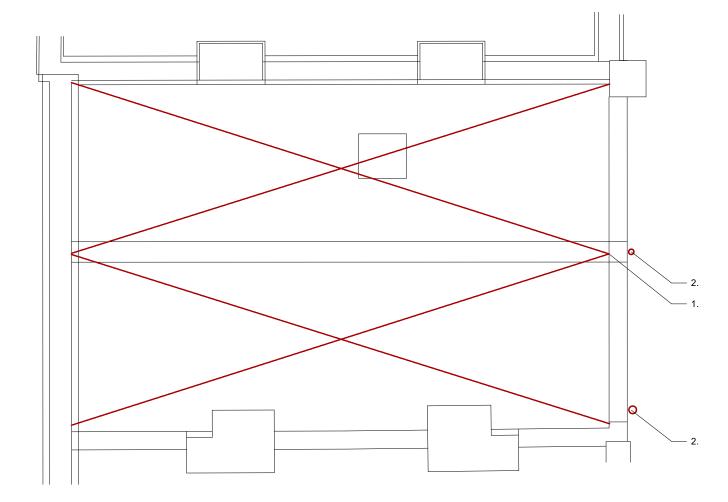

## Kev

- 1. Roof finishes and build up to be stripped off down to rafters
- 2. Existing faulty rainwater goods to be stripped off

1 Roof Demolition Plan
Scale: 1:50

THE COPYRIGHT DESIGN AND PATENTS ACT THIS DRAWING IS THE COPYRIGHT OF OUPOST AND MUST NOT BE COPIED OR REPRODUCED, IN WHOLE OR PART, BY ANY METHOD WHATSOEVER, WITHOUT THE PRIOR WRITTEN APPROVAL OF OUTPOST

30.05.22 A Revised planning

- Rainwater goods added to demolition

date rev issue & commen

PLANNING