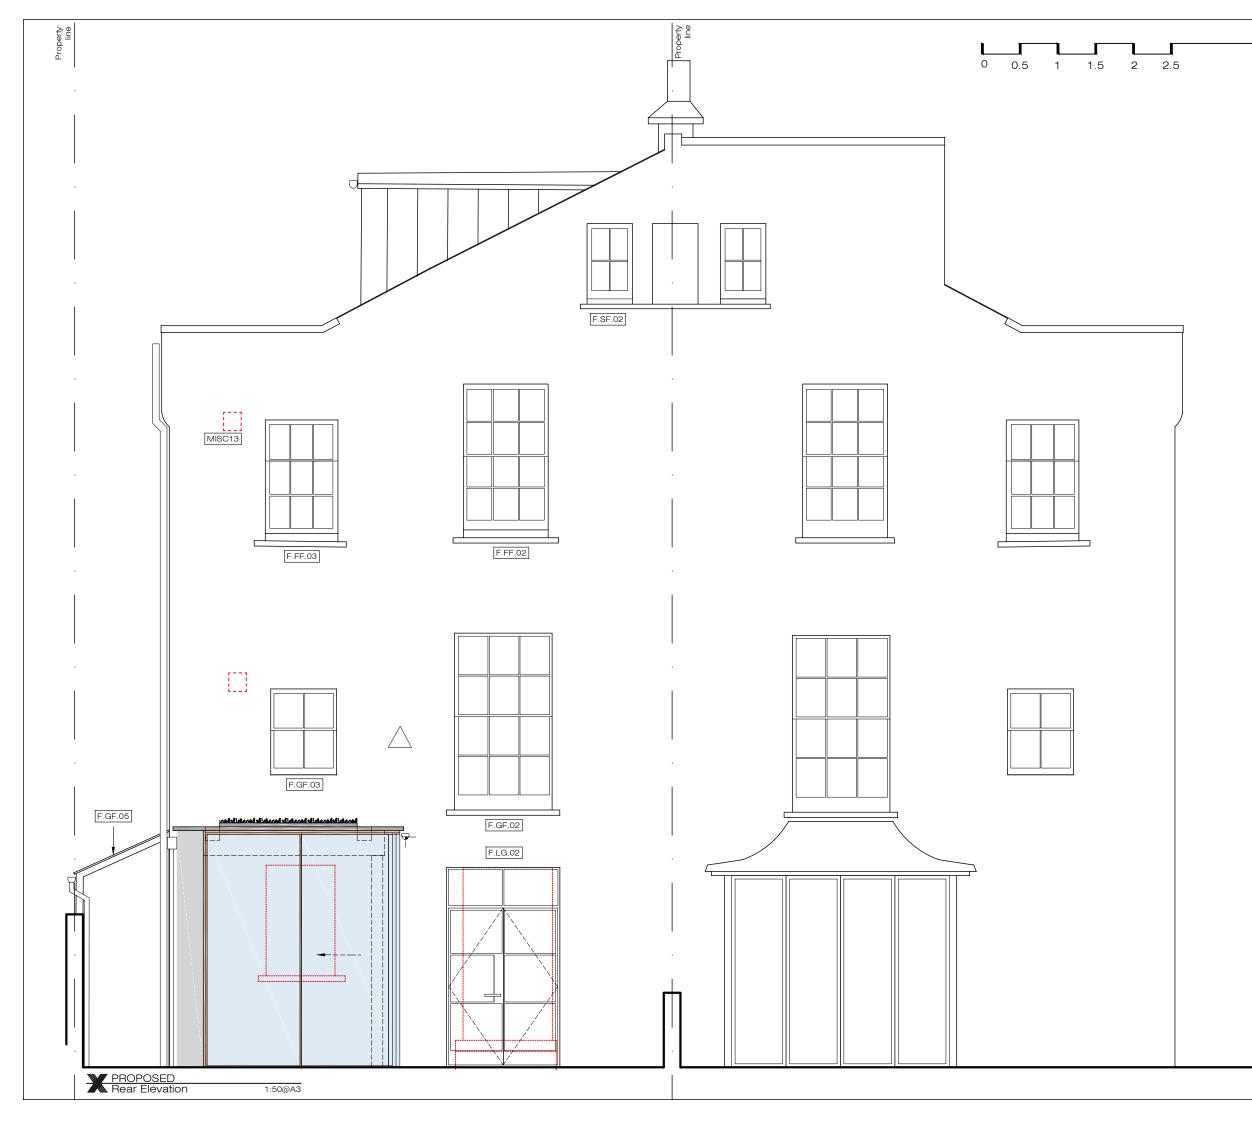

- 8. All drawings to be approved by XUL Architecture prior to construction.

| ADDITIONNA                    | AL NOTE:         |  |  |
|-------------------------------|------------------|--|--|
|                               |                  |  |  |
| Issue key:                    | Tender (T)       |  |  |
| Information (I)               | Construction (C) |  |  |
| Planning (P)                  | As Built (B)     |  |  |
| Project Adre<br>6 Provost Rd, |                  |  |  |
| PROPOSED<br>Rear Elevation    | on               |  |  |
| Scale                         | Dwg. No.         |  |  |
| 1:50@A3                       | PA-08            |  |  |
| Rev. Date                     | Rev.             |  |  |
| 01.08.22                      | P-04             |  |  |
| Drawn                         | Project Number   |  |  |
| CS                            | 21155            |  |  |
| Checked                       | Issue For:       |  |  |
| SS                            | PLANNING         |  |  |