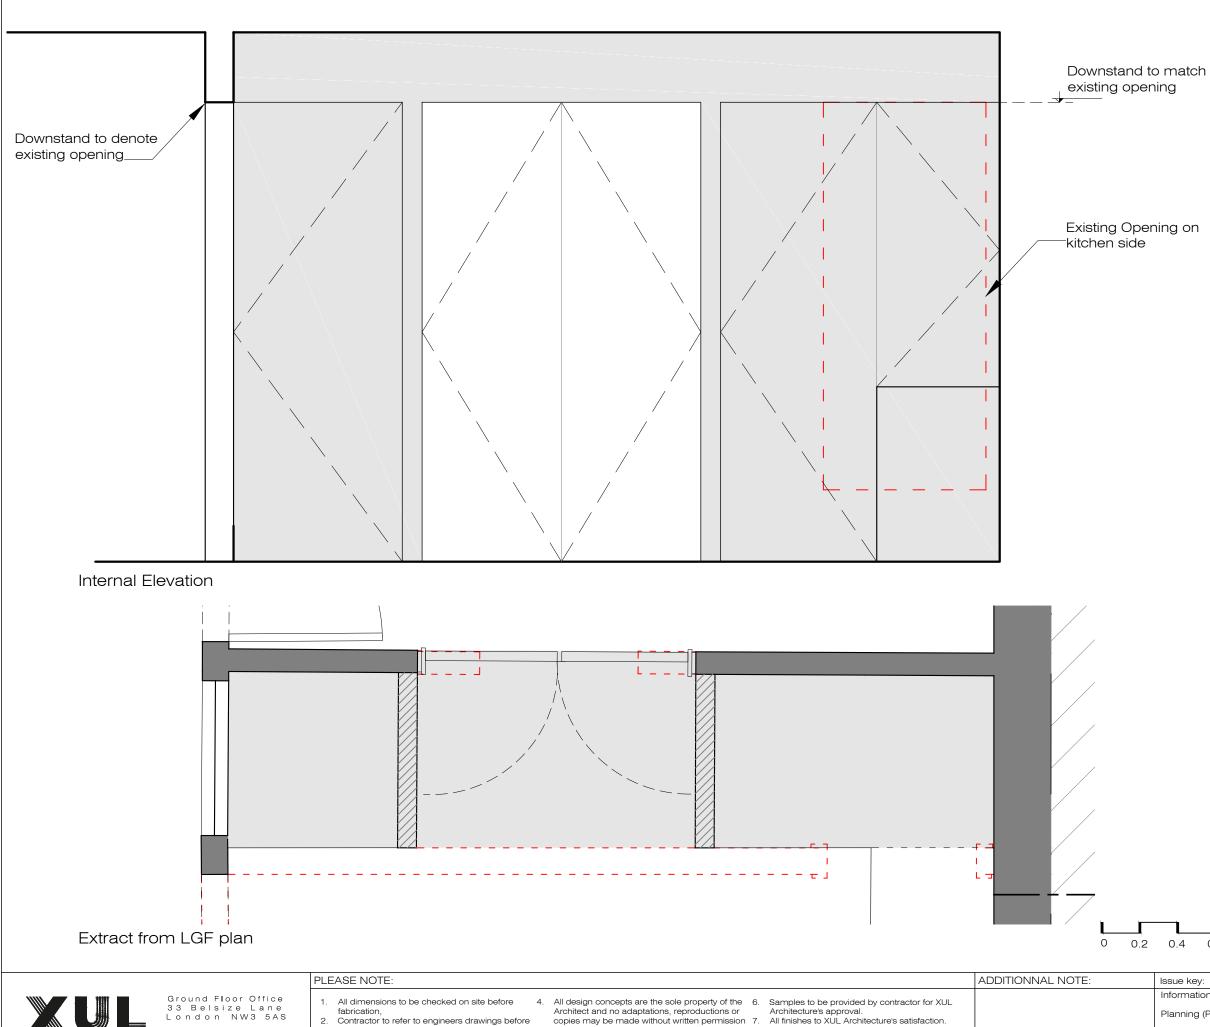

| 0.4 0.6          | 0.8       |           |             |            | 2m        |      |
|------------------|-----------|-----------|-------------|------------|-----------|------|
| lssue key:       | Project A |           |             |            | Issue For | :    |
| Information (I)  | 6 Provost | Rd, NW3 4 | ST          |            | PLANNIN   | lG   |
| Planning (P)     | Scale     | 1:20@A3   | PROPOSE     | D          |           |      |
| Tender (T)       | Rev. Date | 10.08.22  | LGF Intern  | al Elevati | on        |      |
| Construction (C) | Drawn     | CS        | Dwg. No.    | SK-01      | Rev.      | P-03 |
| As Built (B)     | Checked   | SS        | Project Num | nber       | 21155     |      |