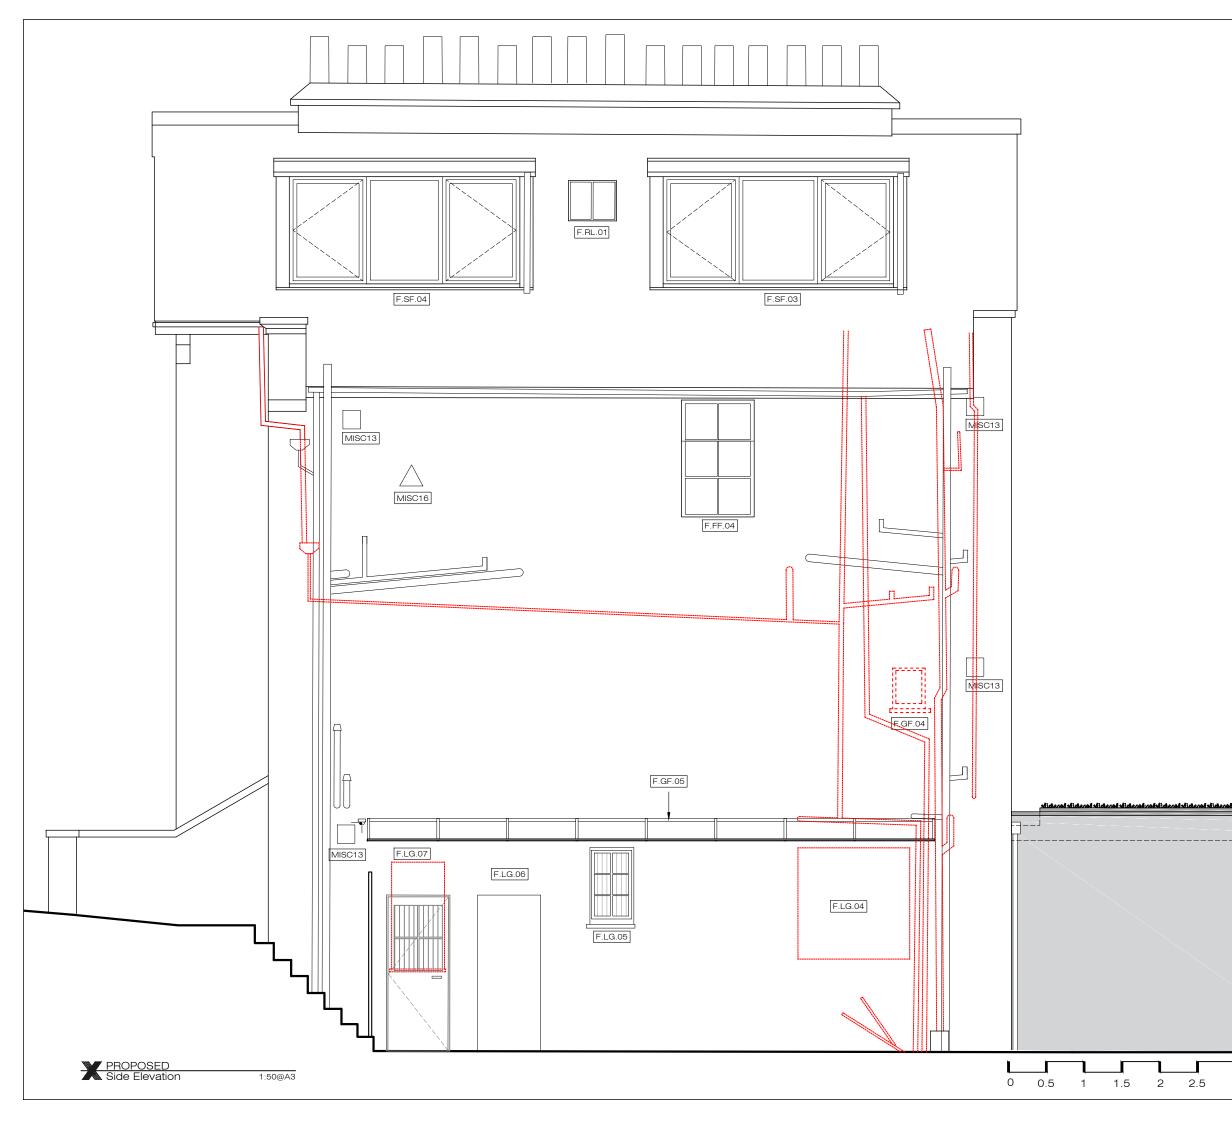

|                  |  |  |
| Issue key:                    | Tender (T)       |  |  |
| Information (I)               | Construction (C) |  |  |
| Planning (P)                  | As Built (B)     |  |  |
| Project Adre<br>6 Provost Rd, |                  |  |  |
| PROPOSED<br>Rear Elevation    | on               |  |  |
| Scale                         | Dwg. No.         |  |  |
| 1:50@A3                       | PA-08            |  |  |
| Rev. Date                     | Rev.             |  |  |
| 01.08.22                      | P-04             |  |  |
| Drawn                         | Project Number   |  |  |
| CS                            | 21155            |  |  |
| Checked                       | Issue For:       |  |  |
| SS                            | PLANNING         |  |  |



|   |     | Ground F<br>33 Bels<br>London<br>Office: +44<br>info@xularc                                                                                                                                                                                                                                                                                                                                                                                                                                                                           | LOOT Office<br>ize Lane<br>NW3 5AS<br>0) 207 431 9014<br>hitecture.co.uk