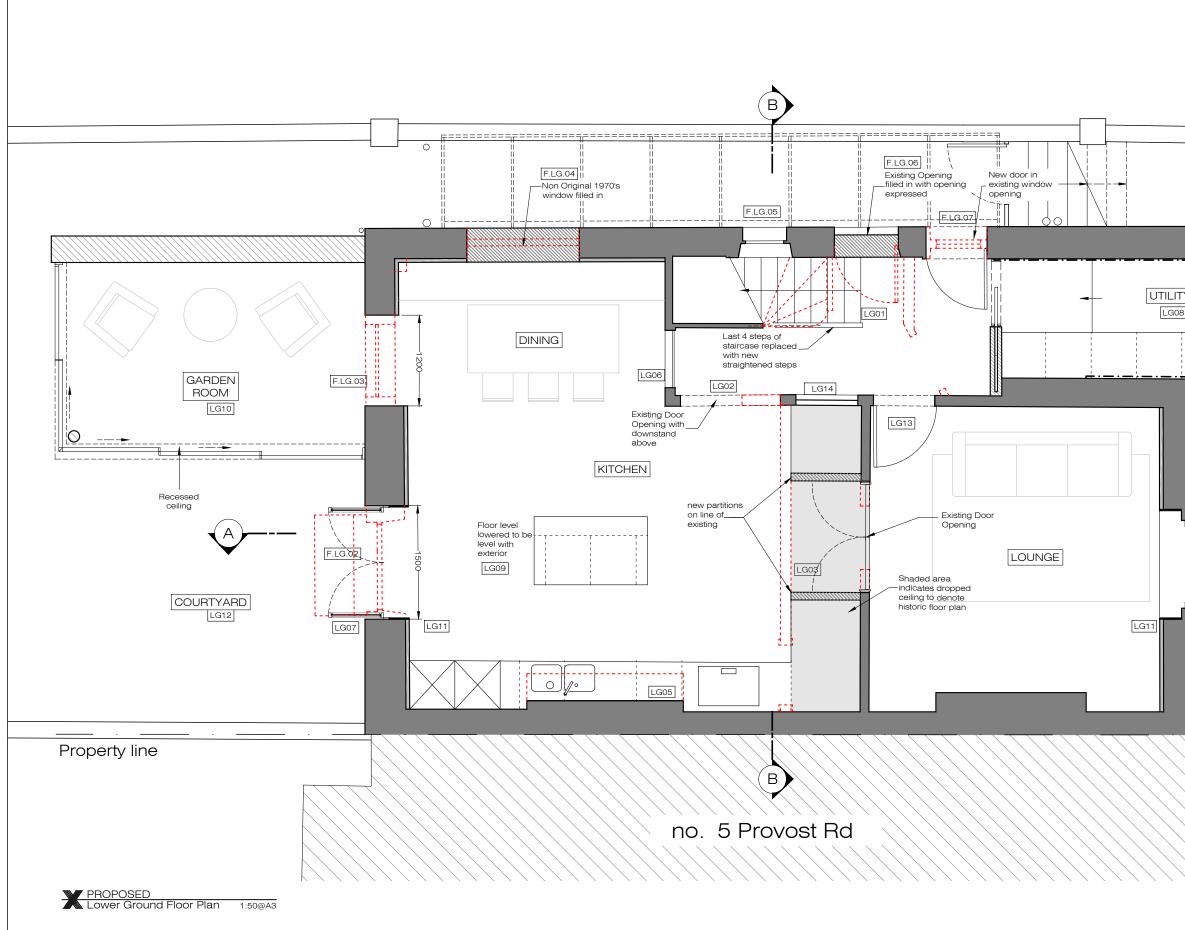

|         | Ground F<br>33 Bels<br>Londor<br>Office: +44<br>info@xularc                                                                                                                                                                                                                                                                                                                                                                                                                                                                                            | Cloor Office<br>ize Lane<br>NW3 5AS<br>(0) 207 431 9014<br>hitecture.co.uk<br>hitecture.co.uk