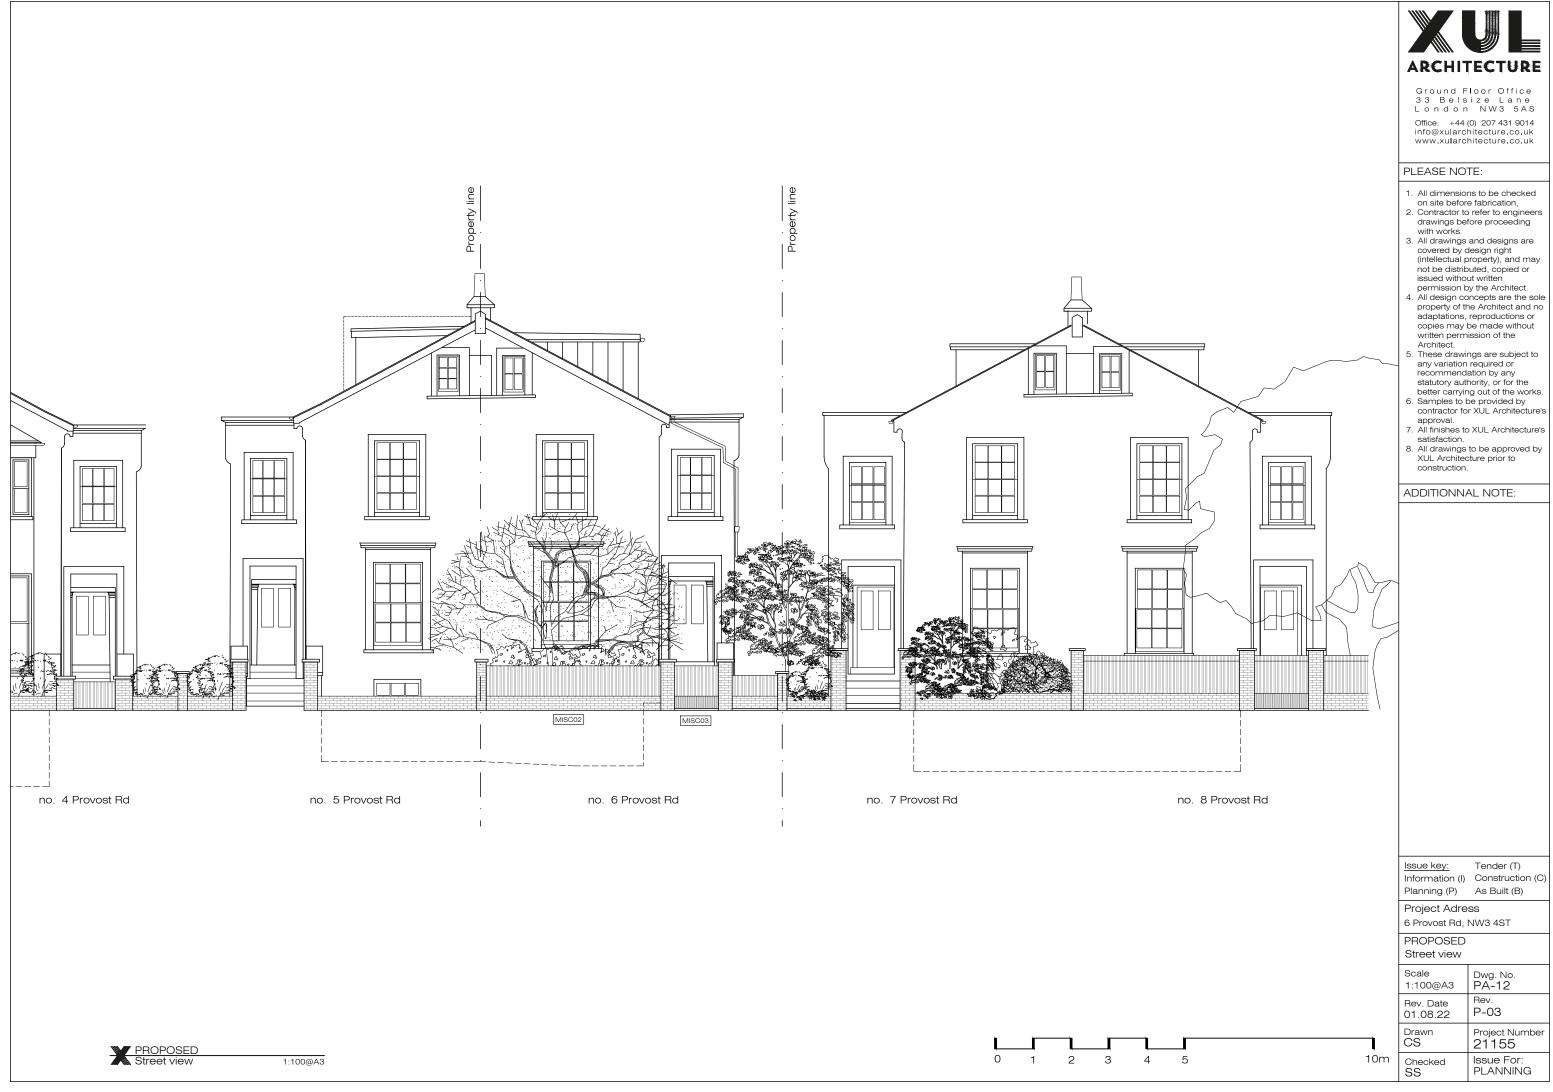

the Architect and no adaptations, reproductions or copies may be made without copies may be made without written permission of the written permission of the Architect.
5. These drawings are subject to any variation required or recommendation by any statutory authority, or for the better carrying out of the works.
6. Samples to be provided by contractor for XUL Architecture's approval. approval.7. All finishes to XUL Architecture's satisfaction. 8. All drawings to be approved by XUL Architecture prior to construction. ADDITIONNAL NOTE: lssue key: Tender (T) Information (I) Construction (C) Planning (P) As Built (B) Project Adress 6 Provost Rd, NW3 4ST PROPOSED Section BB Scale Dwg. No. PA-11 1:50@A3 Rev. Date 27.07.22 Rev. P-02 Drawn AT Project Number 21155 Issue For: PLANNING Checked SS







Last 4 steps of staircase replaced with new straightened steps

ARCHITECTURE Ground Floor Office 33 Belsize Lane London NW3 5AS Office: +44 (0) 207 431 9014 info@xularchitecture.co.uk www.xularchitecture.co.uk PLEASE NOTE: 1. All dimensions to be checked on site before fabrication,
 Contractor to refer to engineers drawings before proceeding with works. 3. All drawings and designs are All drawings and designs are covered by design right (intellectual property), and may not be distributed, copied or issued without written permission by the Architect. 4. All design concepts are the sole property of the Architect and no adaptations, reproductions or copies may be made without written permission of the written permission of the Architect.
5. These drawings are subject to any variation re