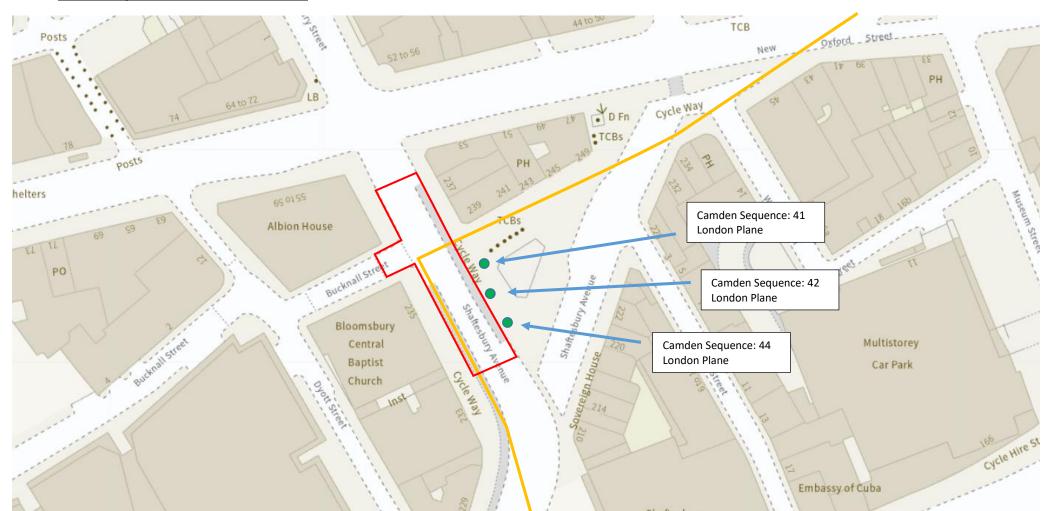

## **Shaftesbury Avenue (J/C Bucknall Street)**

Trees to be affected by gas mains replacement works (including pre-enabling and trial holes) are highlighted below. This purely consists of severing roots to access the existing gas mains which are located within public highway. Above-ground works (ie. branch pruning) will not be required for these works.

- = Tree Affected Protected by Conservation Area
- = Location of Gas Main
- = Location of Essential Gas Works (Excavations within the Zone Exact Location & Dimension Unknown)