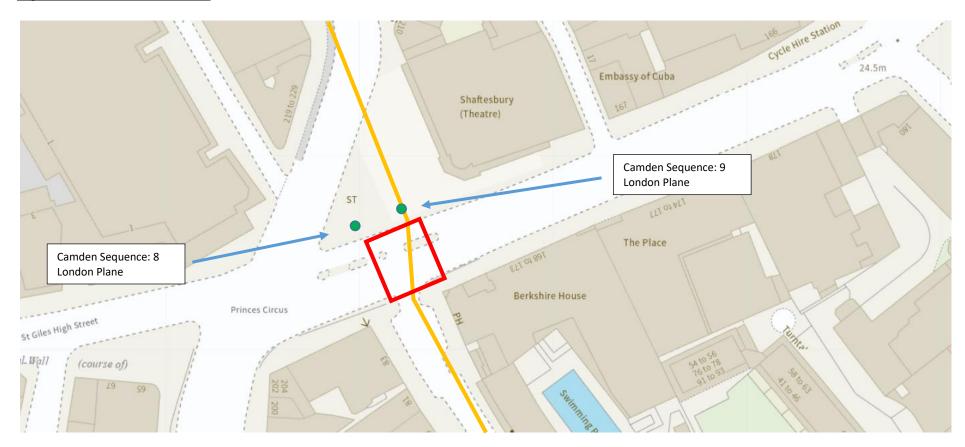

## **High Holborn (J/C Endell Street)**

Trees to be affected by gas mains replacement works (including pre-enabling and trial holes) are highlighted below. This purely consists of severing roots to access the existing gas mains which are located within public highway. Above-ground works (ie. branch pruning) will not be required for these works.

- = Tree Affected Protected by Conservation Area
- = Location of Gas Main
- = Location of Essential Gas Works (Excavations within the Zone Exact Location & Dimension Unknown)