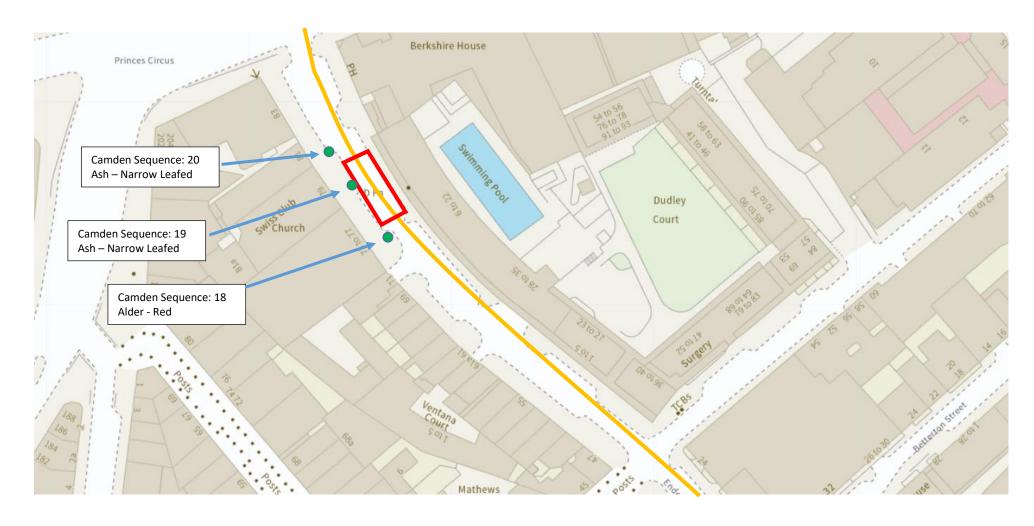

## **Endell Street – Essential Gas Works**

Trees to be affected by gas mains replacement works (including pre-enabling and trial holes) are highlighted below. This purely consists of severing roots to access the existing gas mains which are located within public highway. Above-ground works (ie. branch pruning) will not be required for these works.

- = Tree Affected Protected by Conservation Area
- = Location of Gas Main
- = Location of Essential Gas Works (Excavations within the Zone Exact Location & Dimension Unknown)

## **Endell Street**