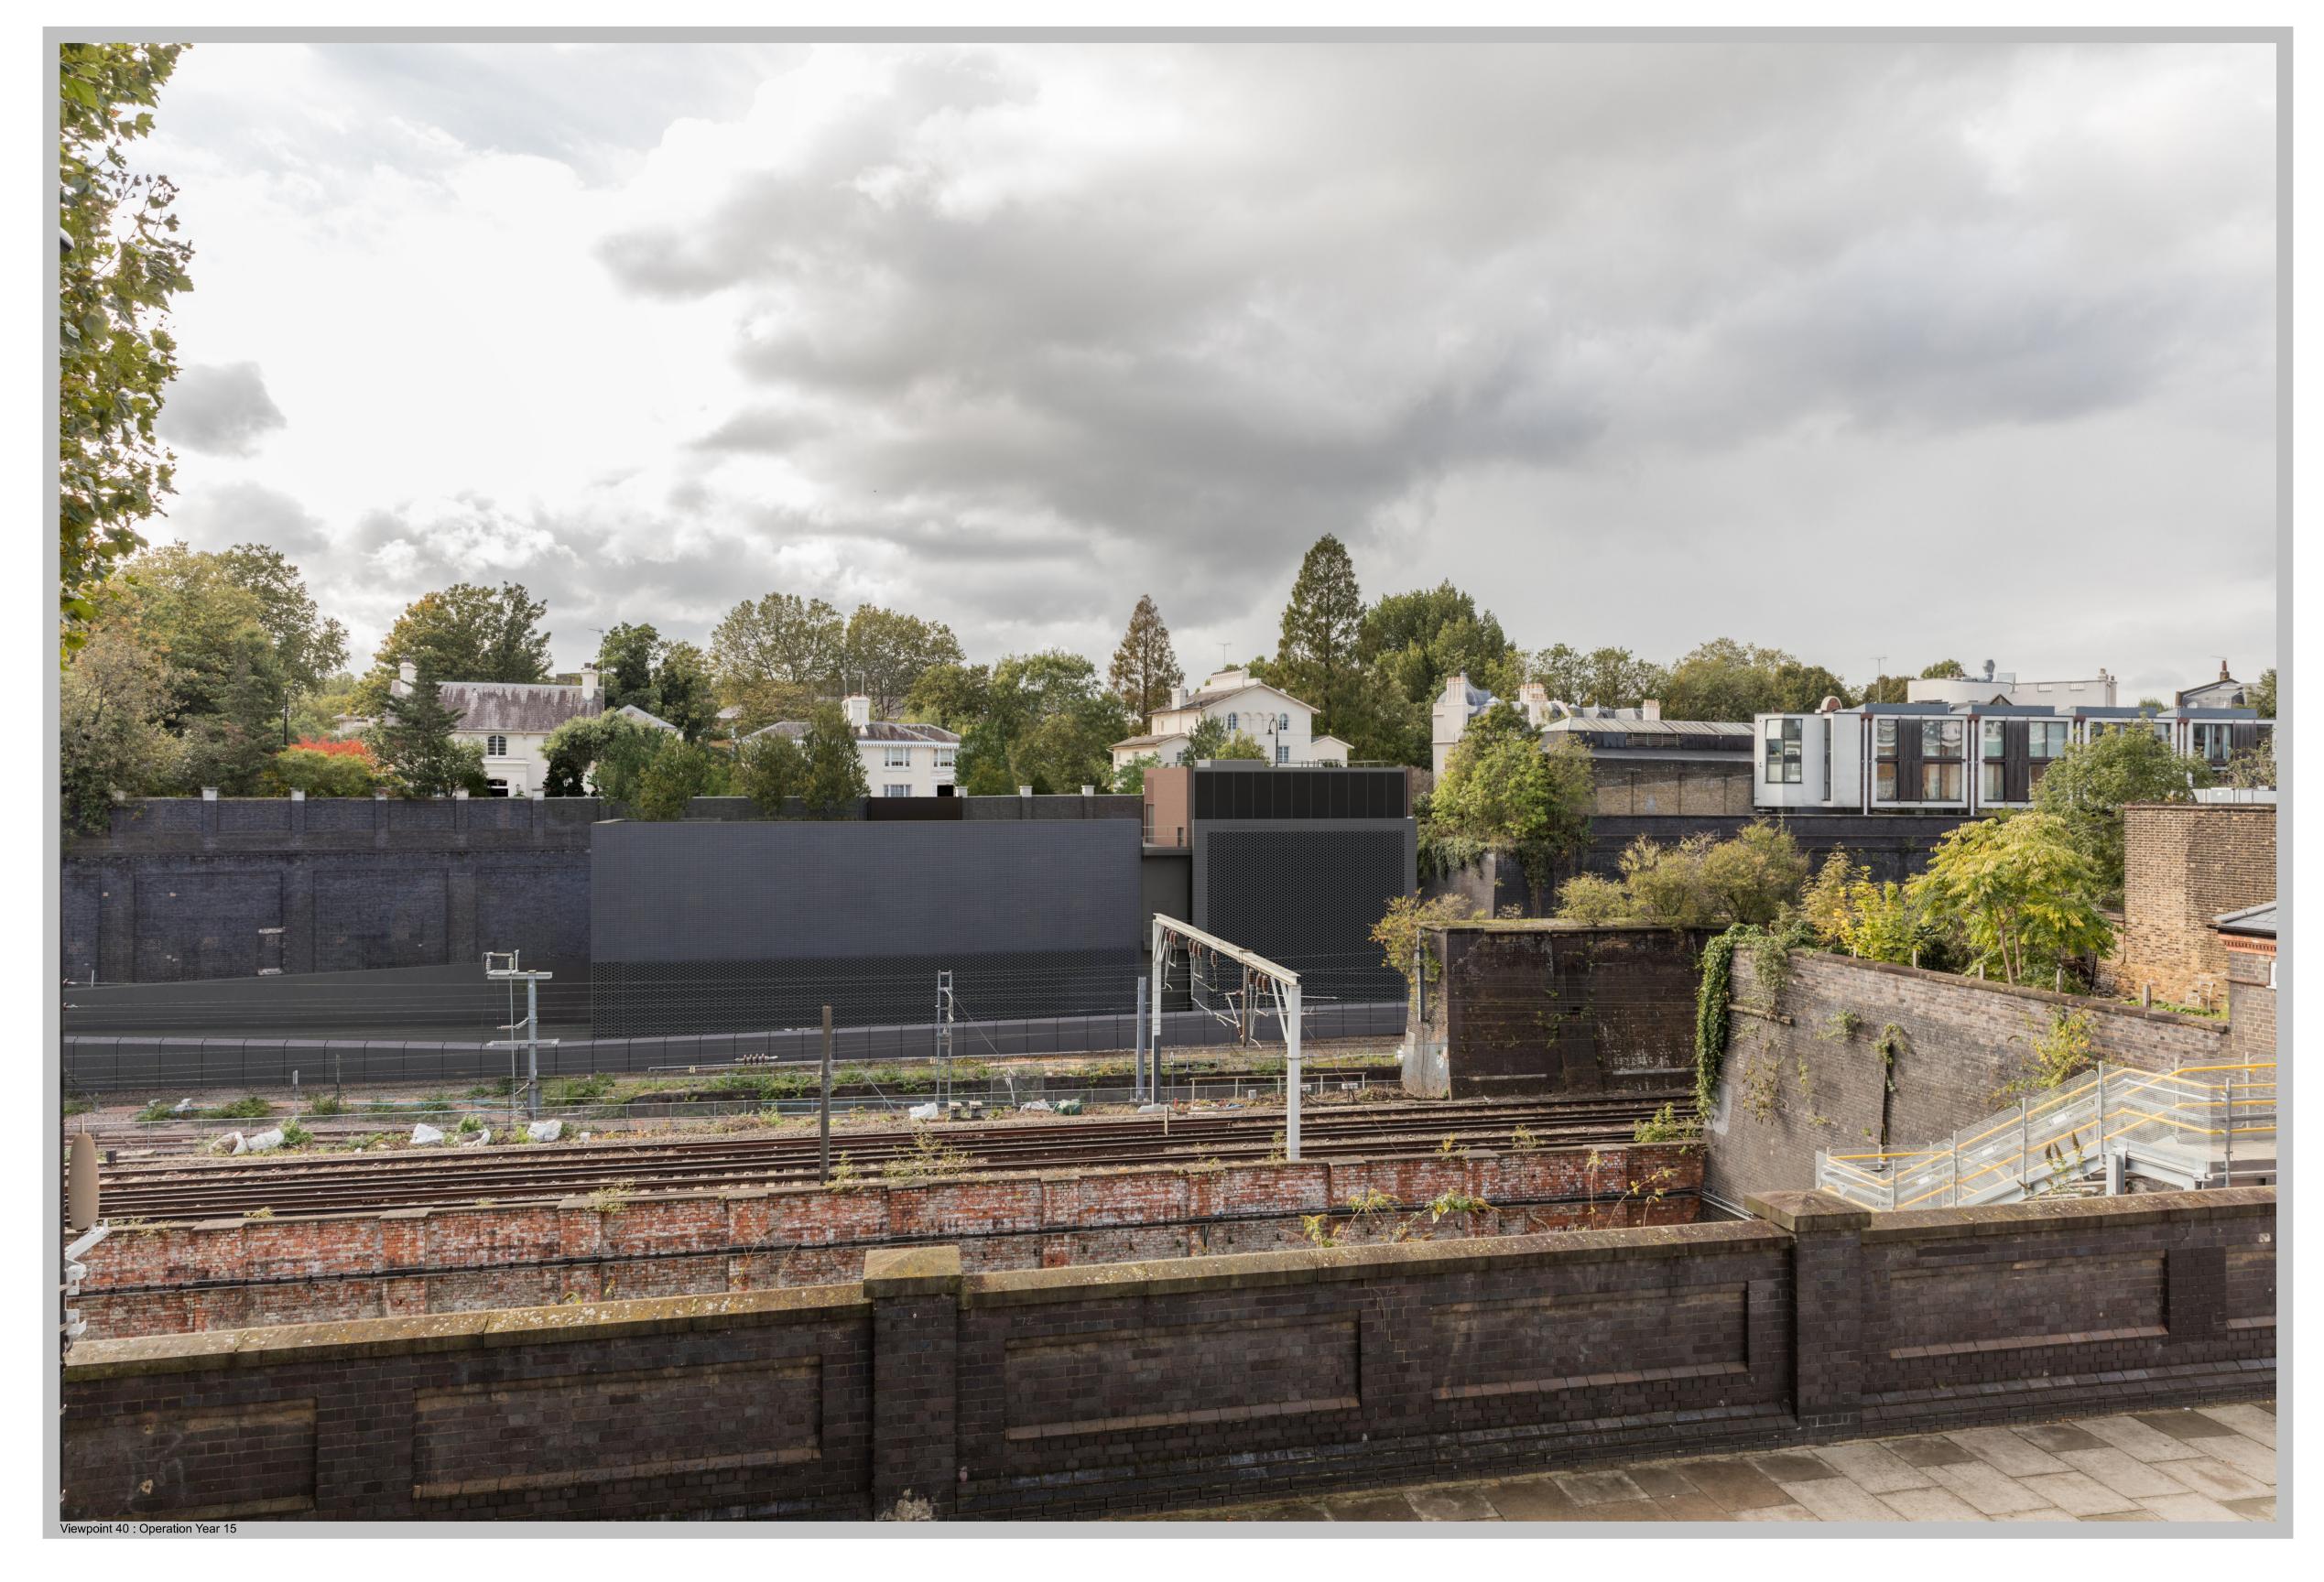

Creator/Originator

| ce: 2 Snow Hill, Queensway, Birmingham, B4 6GA | Lucton Gavoni Ghan             |
|------------------------------------------------|--------------------------------|
|                                                | Schedule 17 Plans and Specific |
| OFFICIAL                                       | Photomontages - For Informa    |
| SCS JV - Design House                          | Viewpoint 40                   |

| FURIN                                                                 | FURI                                               | VIJ-A I I          | <b>U</b> I          |             |
|-----------------------------------------------------------------------|----------------------------------------------------|--------------------|---------------------|-------------|
| Zone<br>Euston Cavern Shaft                                           | Project/Contract HS2-MWCC SCS Sector S1            |                    |                     |             |
| Design Stage  Detail Design                                           | Discipline/Function  Landscaping                   |                    |                     |             |
| Drawing Title Euston Cavern Shaft                                     | Drawn<br>H.Harris                                  | Checked  K Machule | Approved S.Turnbull |             |
| Schedule 17 Plans and Specifications  Photomontages - For Information | Date 28/07/22                                      | Scale N/A          | Size A1             |             |
| Viewpoint 40                                                          | Drawing No.  1MC03-SCJ_SDH-LS-DPH-SS01_SL03-299411 |                    |                     | Rev.<br>C01 |