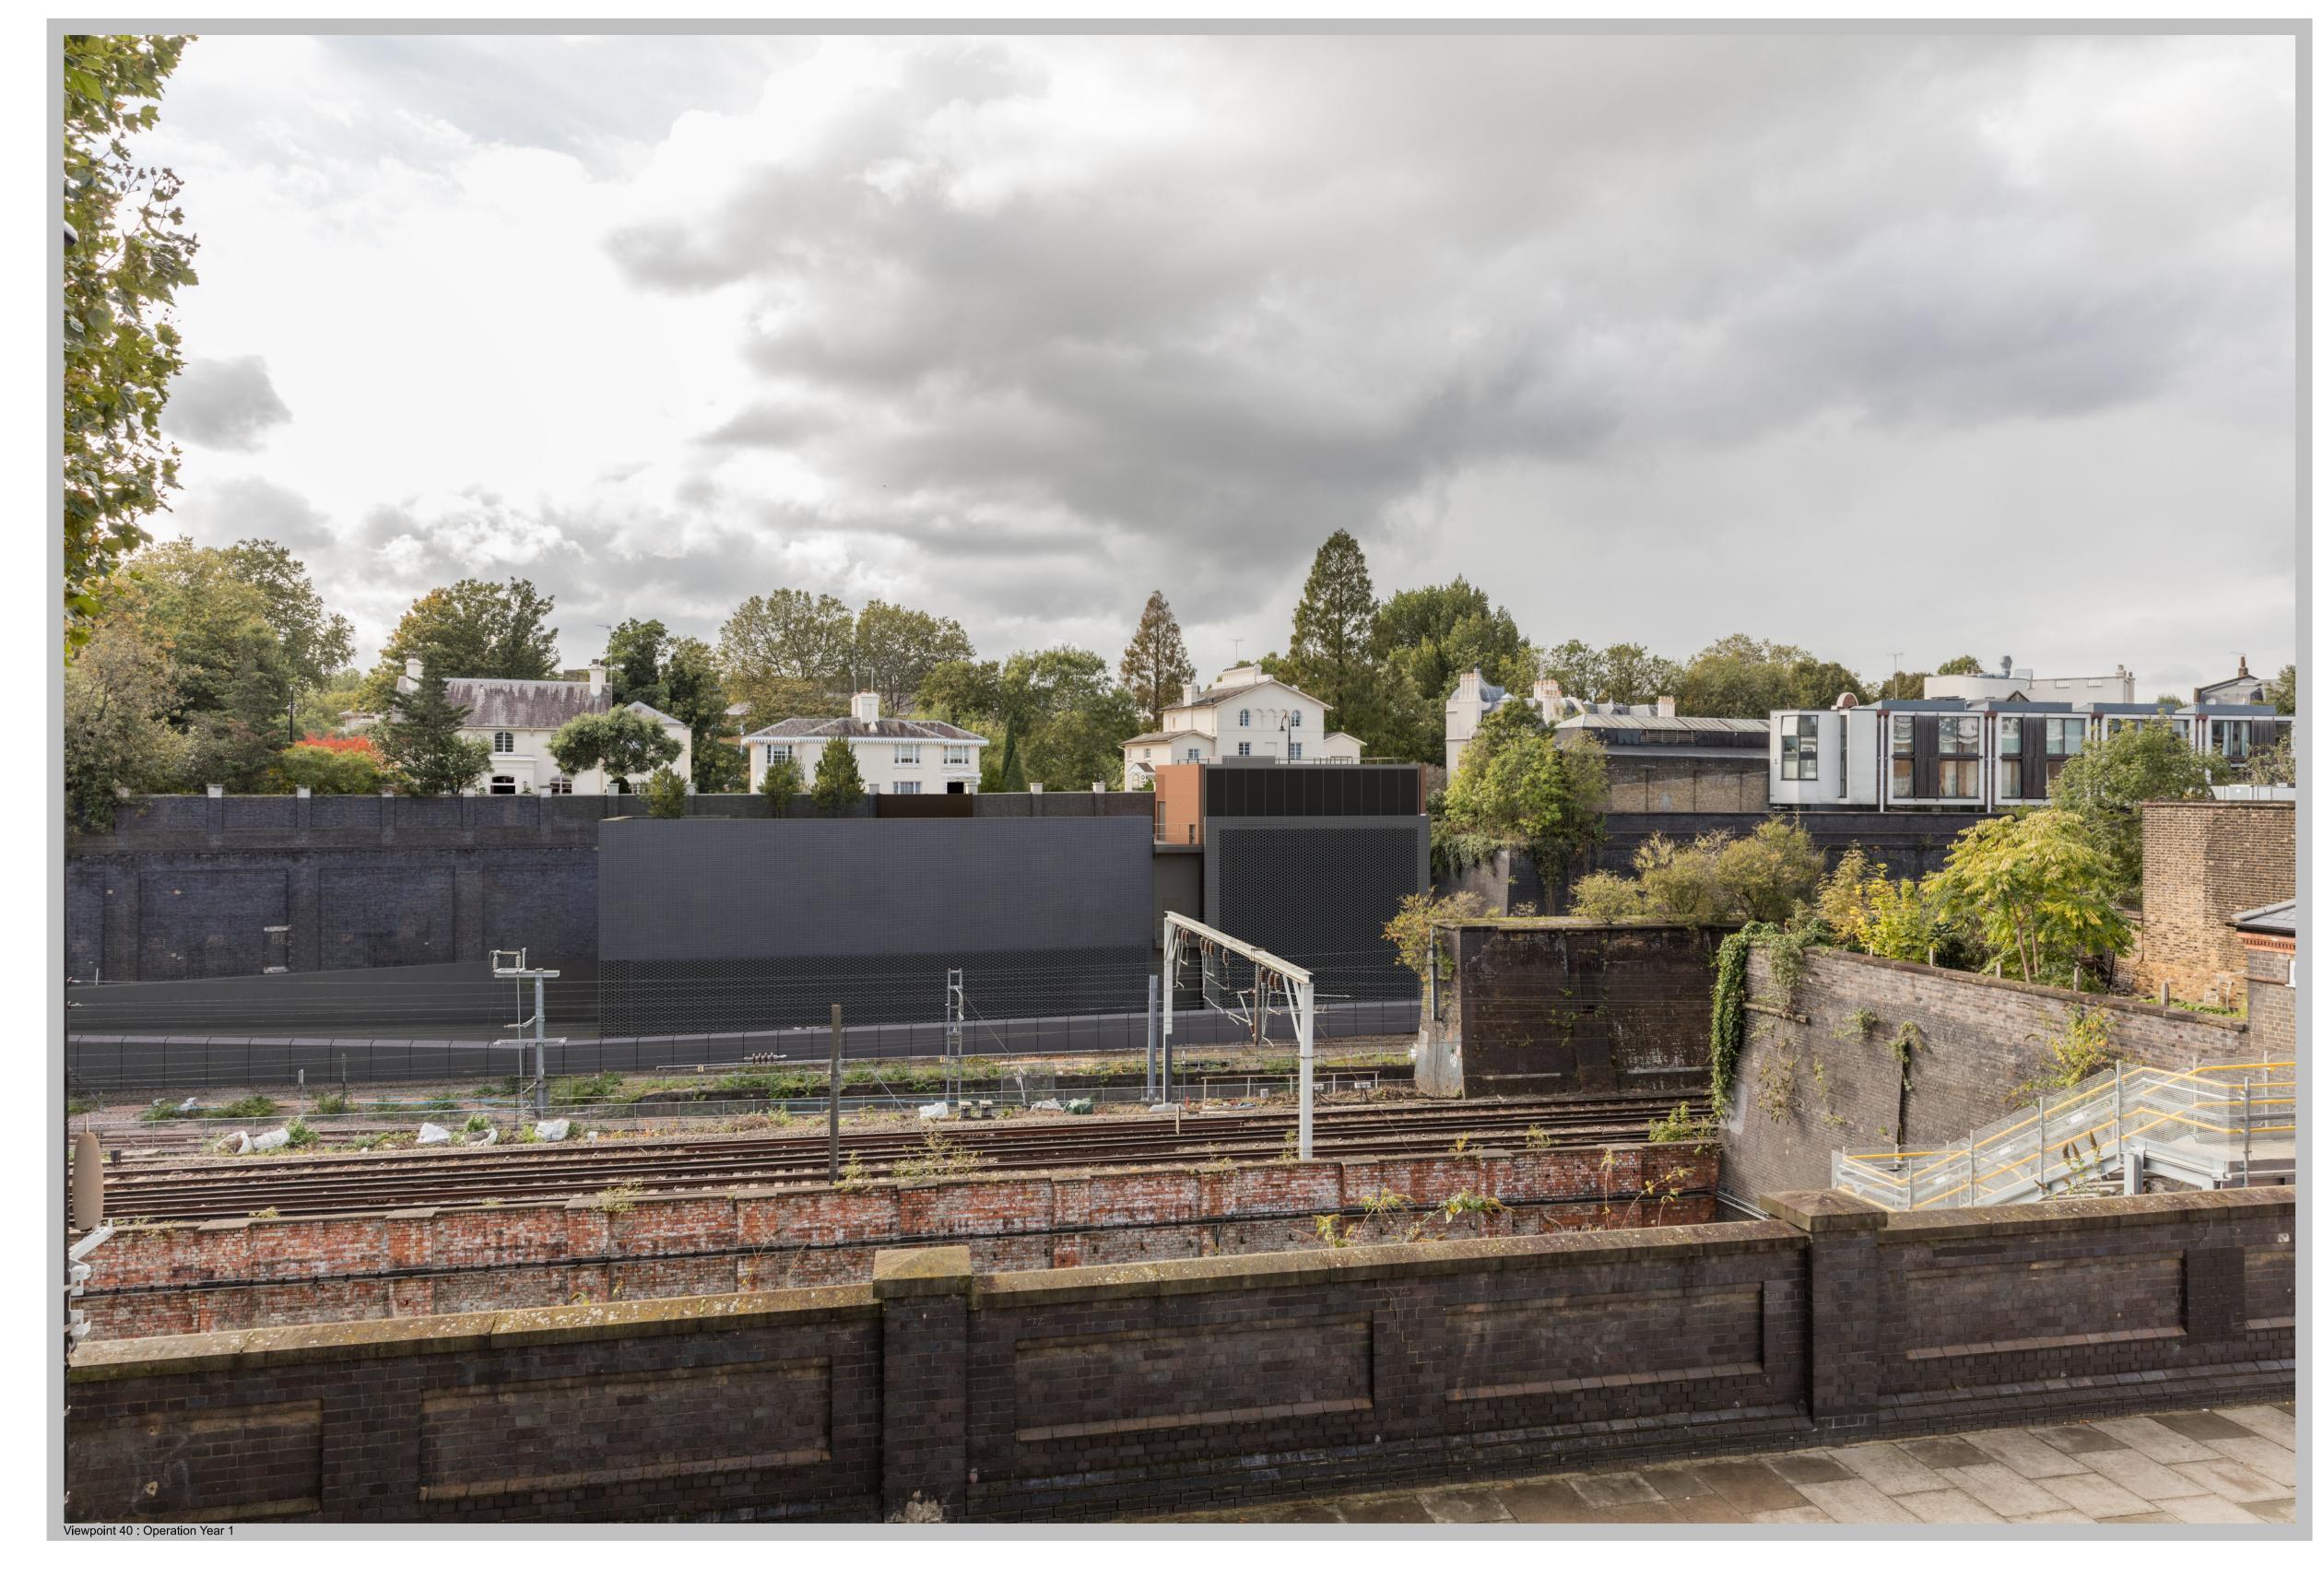

| England Registration No. 06791686<br>ce: 2 Snow Hill, Queensway, Birmingham, B4 6GA | Euston Cavern Shaft             |  |  |
|-------------------------------------------------------------------------------------|---------------------------------|--|--|
| OFFICIAL                                                                            | Schedule 17 Plans and Specifica |  |  |
| OFFICIAL                                                                            | Photomontages - For Informat    |  |  |
| SCS JV - Design House                                                               | Viewpoint 40                    |  |  |

| Zone                                 | Project/Contract                      |           |            |      |  |
|--------------------------------------|---------------------------------------|-----------|------------|------|--|
| Euston Cavern Shaft                  | HS2-MWCC SCS Sector S1                |           |            |      |  |
| Design Stage                         | Discipline/Function                   |           |            |      |  |
| Detail Design                        | Landscaping                           |           |            |      |  |
| Drawing Title                        | Drawn                                 | Checked   | Approved   |      |  |
| Euston Cavern Shaft                  | H.Harris                              | K Machule | S.Turnbull |      |  |
| Schedule 17 Plans and Specifications | Date                                  | Scale     | Size       |      |  |
| Photomontages - For Information      | 28/07/22                              | N/A       | A1         |      |  |
| Viewpoint 40                         | Drawing No.                           |           |            | Rev. |  |
|                                      | 1MC03-SCJ_SDH-LS-DPH-SS01_SL03-299410 |           |            | C01  |  |
|                                      |                                       |           |            |      |  |