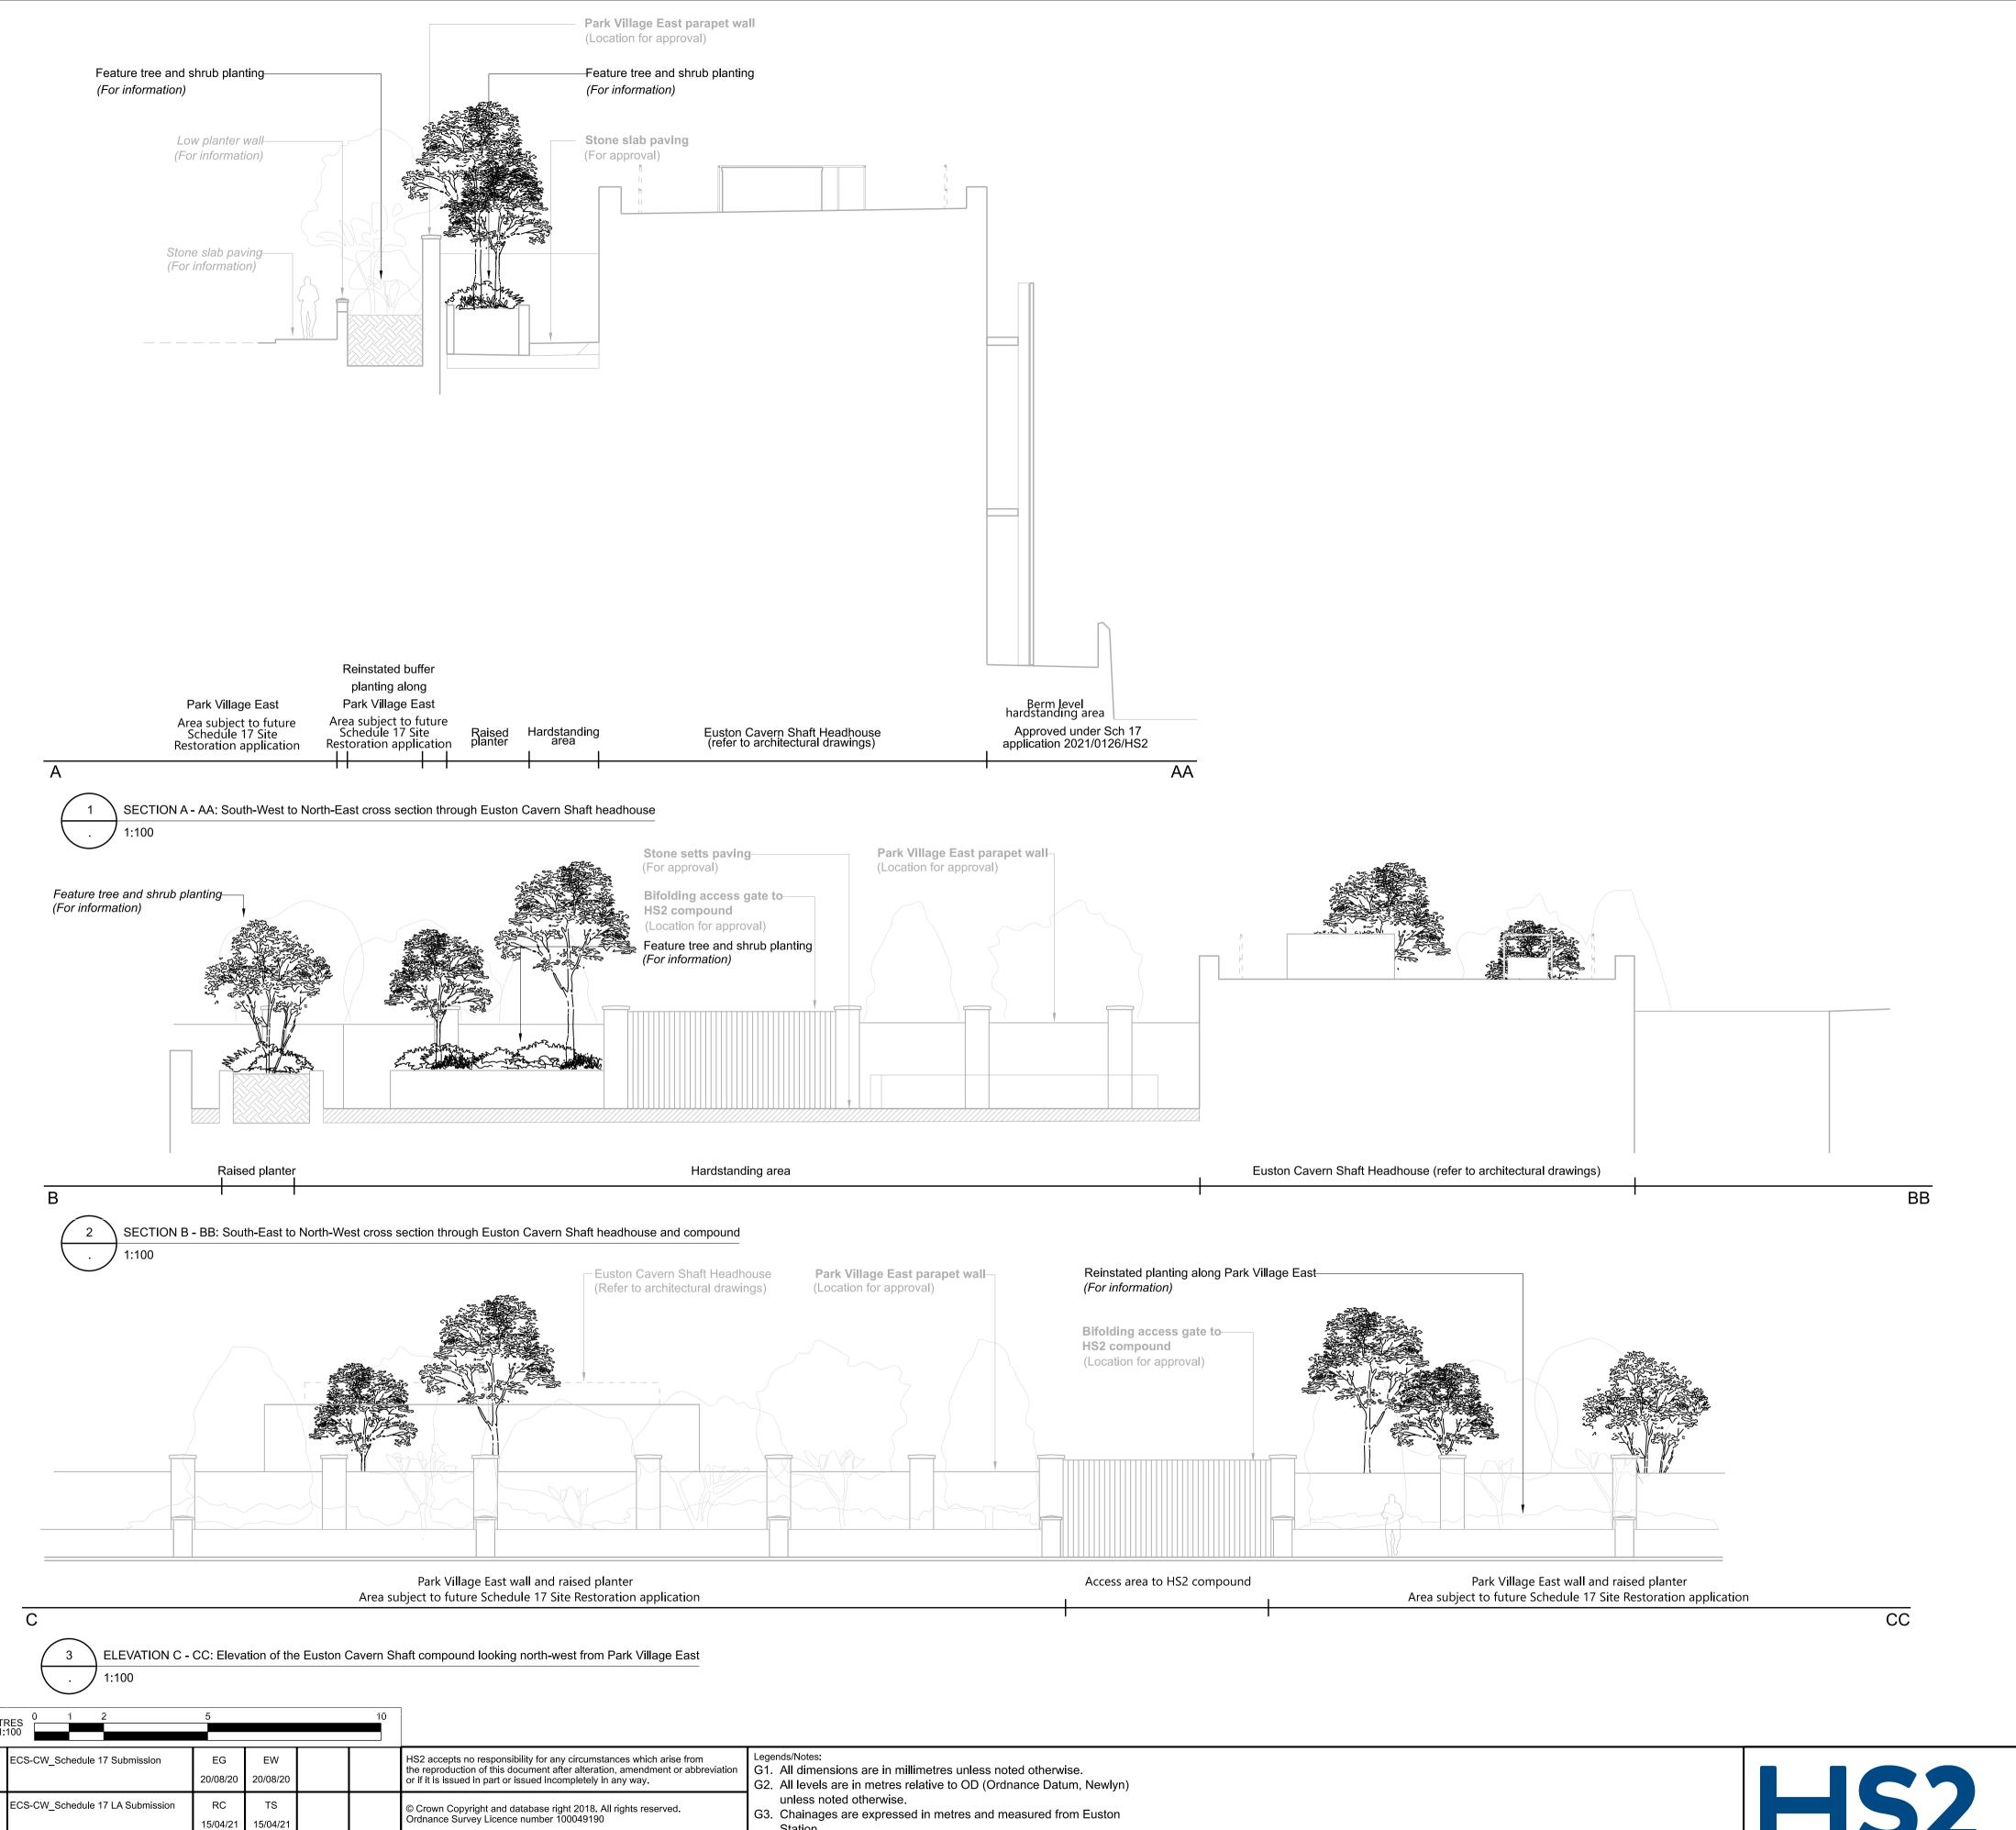

For Architectural details of the Headhouse

(for approval) refer to the drawings:

1MC03-SCJ\_SDH-AR-DSE-SS01\_SL03-290021 1MC03-SCJ\_SDH-AR-DEL-SS01\_SL03-290031 1MC03-SCJ\_SDH-AR-DLO-SS01\_SL03-290001 1MC03-SCJ\_SDH-AR-DEL-SS01\_SL03-290022 1MC03-SCJ\_SDH-AR-DPH-SS01\_SL03-290091 1MC03-SCJ\_SDH-AR-DGA-SS01\_SL03-290011 1MC03-SCJ\_SDH-AR-DPH-SS01\_SL03-290032

For Landscape Hearthworks Cross Sections drawings

1MC03-SCJ\_SDH-LS-DSE-SS01\_SL03-290120

Building refer to drawings:

HS2-00002657W

| HS2 accepts no responsibility for any circumstances which arise from the reproduction of this document after alteration, amendment or abbreviation or if it is issued in part or issued incompletely in any way. | G2. All levels are in metres relative to OD (Ordnance Datum, Newlyn) unless noted otherwise. G3. Chainages are expressed in metres and measured from Euston Station. G4. Global coordinates are indicated by Eastings (E) and Northings (N) to the project snake grid.  Regis | Registered in England Registration No. 06791686 Registered office: 2 Snow Hill, Queensway, Birmingham, B4 6GA  OFFICIAL | Zone Euston Cavern Shaft                                                                        |
|------------------------------------------------------------------------------------------------------------------------------------------------------------------------------------------------------------------|-------------------------------------------------------------------------------------------------------------------------------------------------------------------------------------------------------------------------------------------------------------------------------|-------------------------------------------------------------------------------------------------------------------------|-------------------------------------------------------------------------------------------------|
| © Crown Copyright and database right 2018. All rights reserved.<br>Ordnance Survey Licence number 100049190                                                                                                      |                                                                                                                                                                                                                                                                               |                                                                                                                         | Design Stage  Detail Design                                                                     |
| <ul> <li>This material was last updated on 2018 and may not be copied, distributed,<br/>sold or published without the formal permission of Land Registry.</li> </ul>                                             |                                                                                                                                                                                                                                                                               |                                                                                                                         | Euston Cavern Shaft  Schedule 17 Plans and Specifications  Indicative Mitigation Cross Sections |
| Scale with caution as distortion can occur.                                                                                                                                                                      |                                                                                                                                                                                                                                                                               | Creator/Originator SCS JV - Design House                                                                                | For Information                                                                                 |