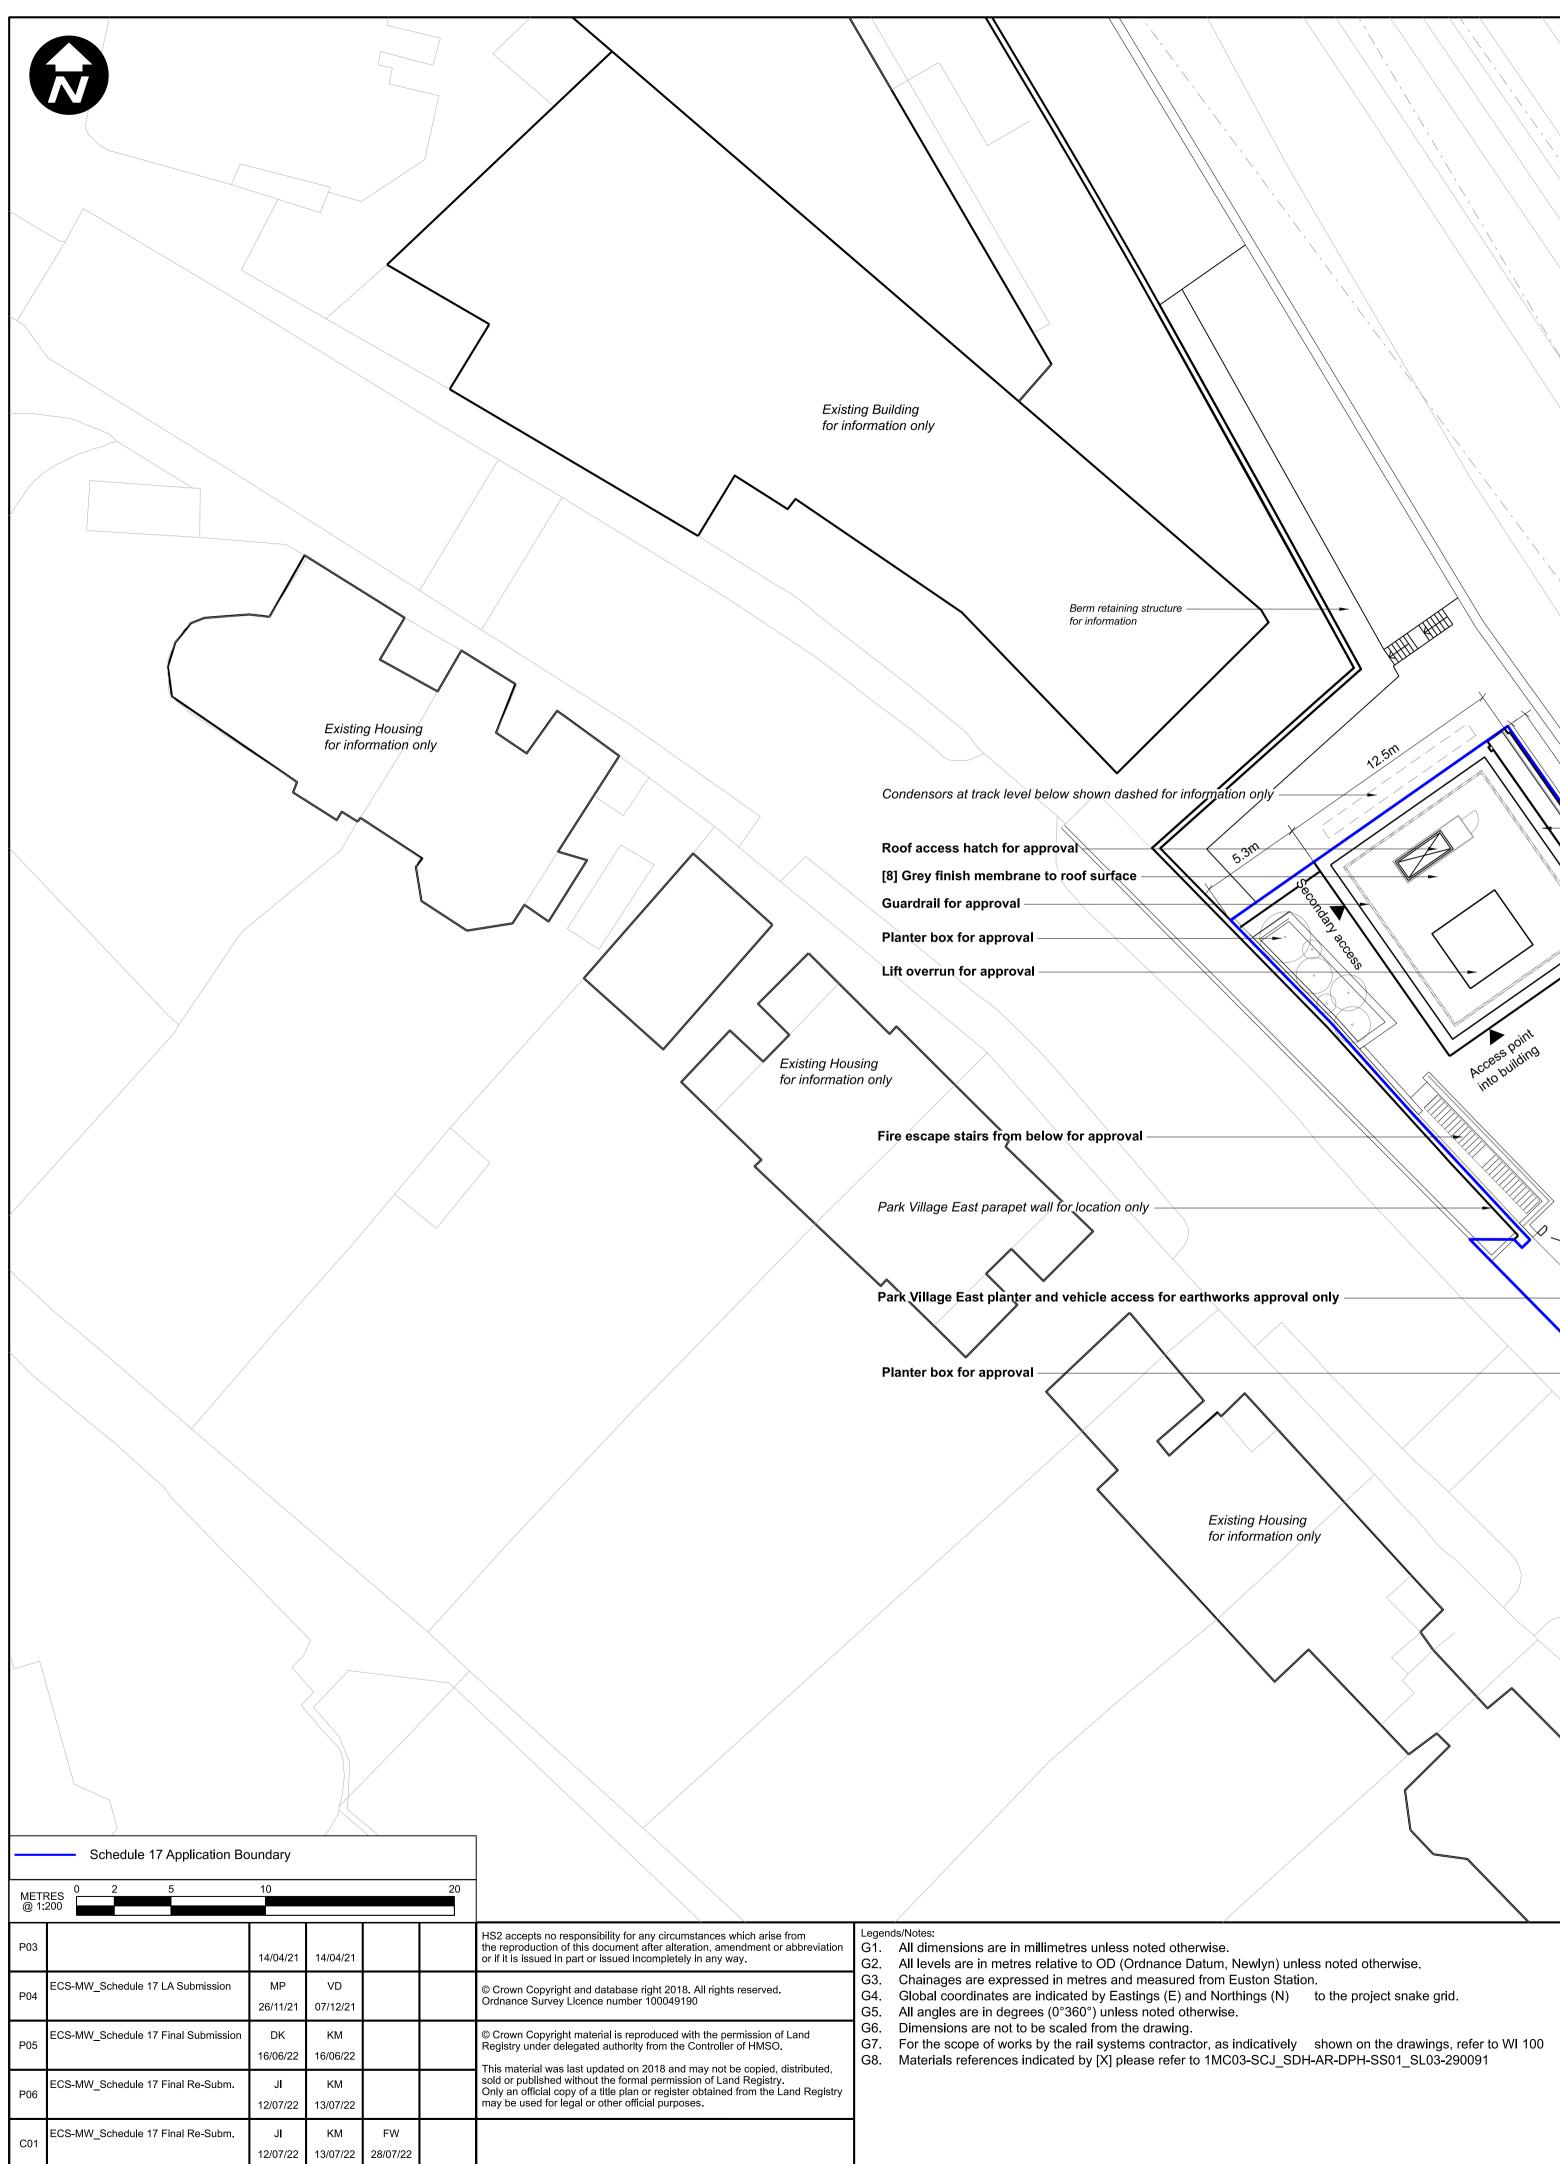

Drawn Checked Con App HS2 App Scale with caution as distortion can occur.

Description

Rev

- Brick parapet to roof edge for approval

1MC03-SCJ\_SDH-EL-DGA-SS01\_SL03-290453

- Planter box for approval

Existing Housing for information only

**~~** 

12.5m

**IS** 

OFFICIAL

Creator/Originator SCS JV - Design House

- Lighting fixtures to 1.5m high parapet wall for approval - Refer to external lighting drawing

Paving finish to hardstanding for approval - Refer to Landscape drawing 1MC03-SCJ\_SDH-LS-DGA-SS01\_SL03-290110

Brick parapet to edge for approval

- Berm retaining structure below for information

HS2 Asset ID

HS2-00002657W

Suitability A4

| Zone                                 | Project/Contract       |           |          |                 |
|--------------------------------------|------------------------|-----------|----------|-----------------|
| Euston Cavern Shaft                  | HS2-MWCC SCS Sector S1 |           |          |                 |
| Design Stage                         | Discipline/Function    |           |          |                 |
| Detail Design                        | Architectural          |           |          |                 |
| Drawing Title                        | Drawn                  | Checked   | Approved |                 |
| Euston Cavern Shaft                  | J lp                   | K Machule | D Lewin  |                 |
| Schedule 17 Plans and Specifications | Date                   | Scale     | Size     |                 |
| General Arrangment Plan              | 28/07/22               | 1:200     | A1       |                 |
| For Approval                         | 5                      |           |          | <sup>Rev.</sup> |