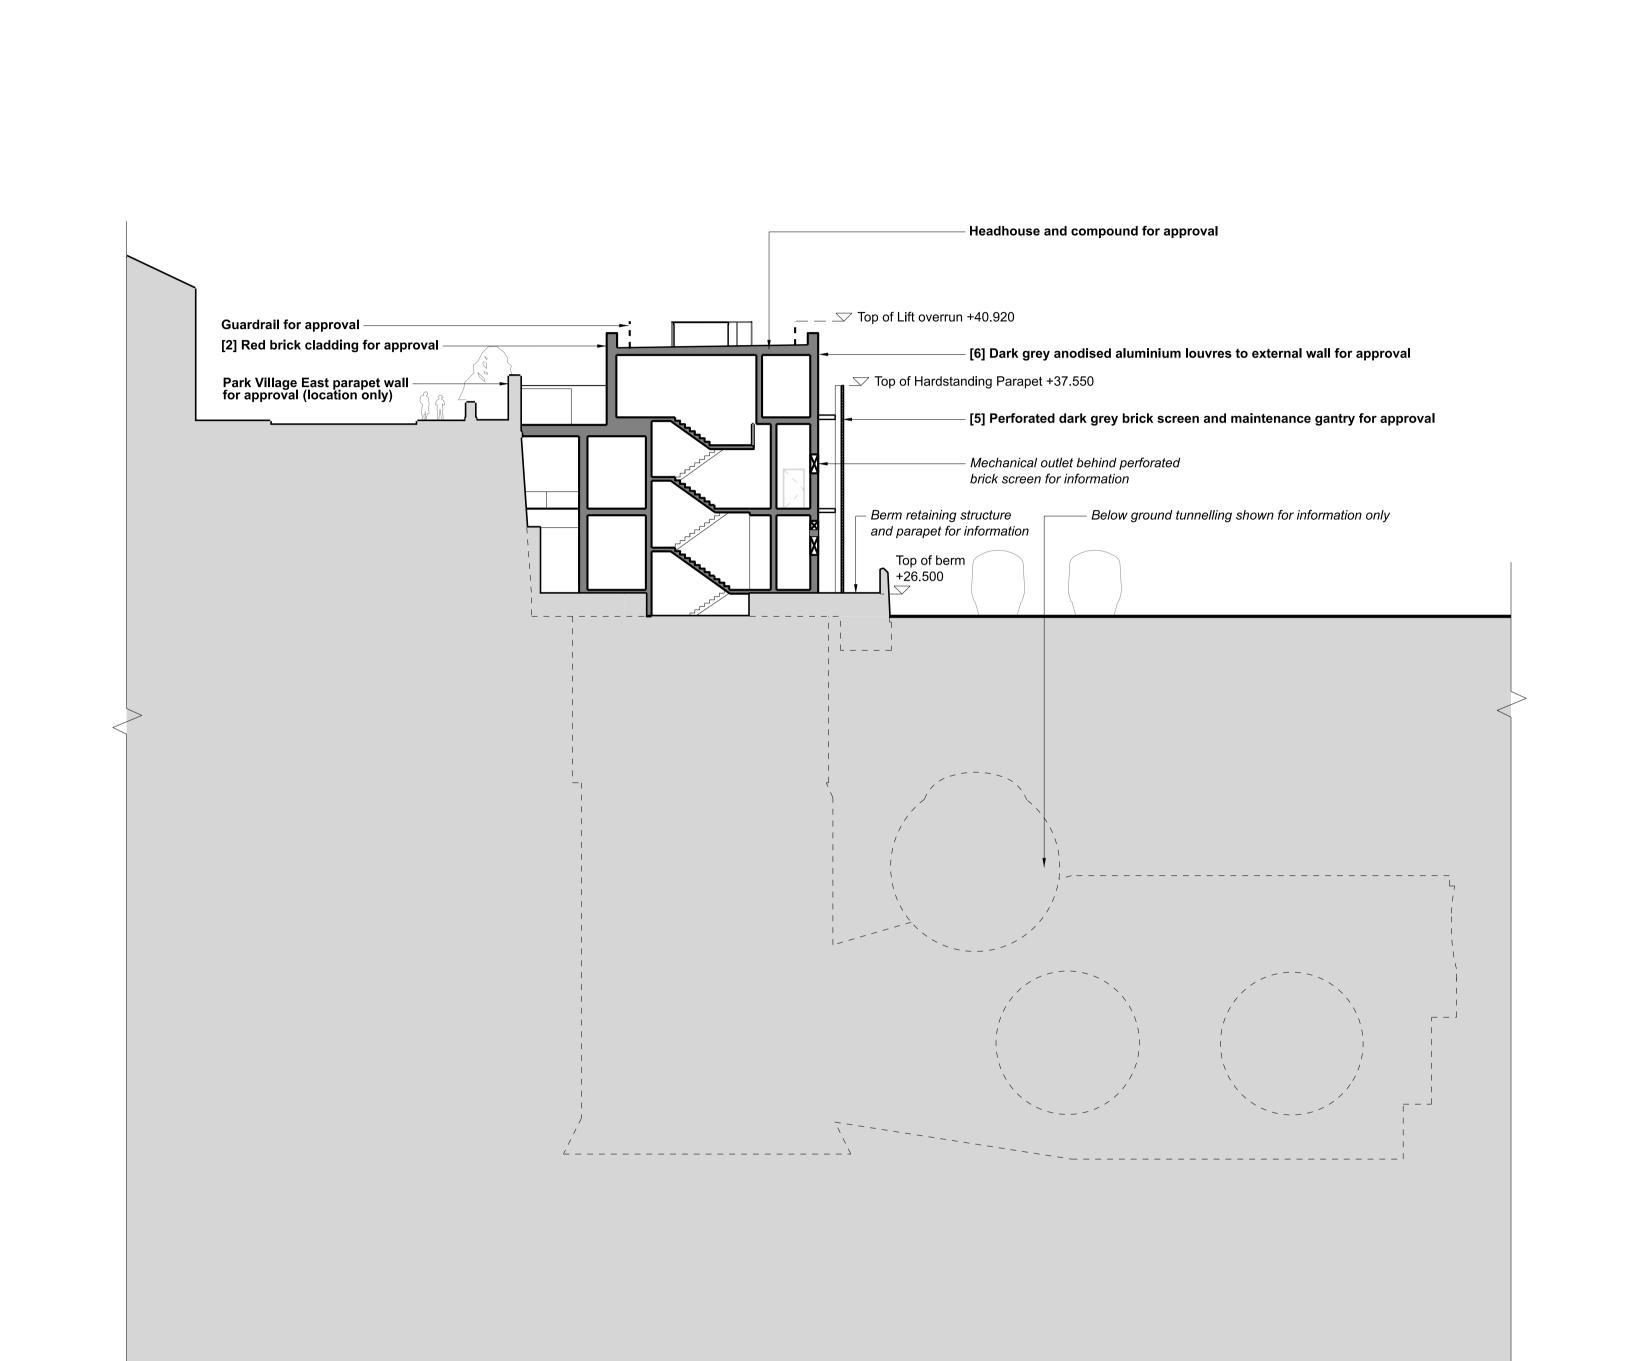

All dimensions are in millimetres unless noted otherwise. All levels are in metres relative to OD (Ordnance Datum, Newlyn) unless noted otherwise.

Park Village East

Chainages are expressed in metres and measured from Euston Station. Global coordinates are indicated by Eastings (E) and Northings (N) to the project snake grid.

All angles are in degrees (0°360°) unless noted otherwise. Dimensions are not to be scaled from the drawing.

Headhouse Building

For the scope of works by the rail systems contractor, as indicatively shown on the drawings, refer to WI 100 Materials references indicated by [X] please refer to 1MC03-SCJ\_SDH-AR-DPH-SS01\_SL03-290091