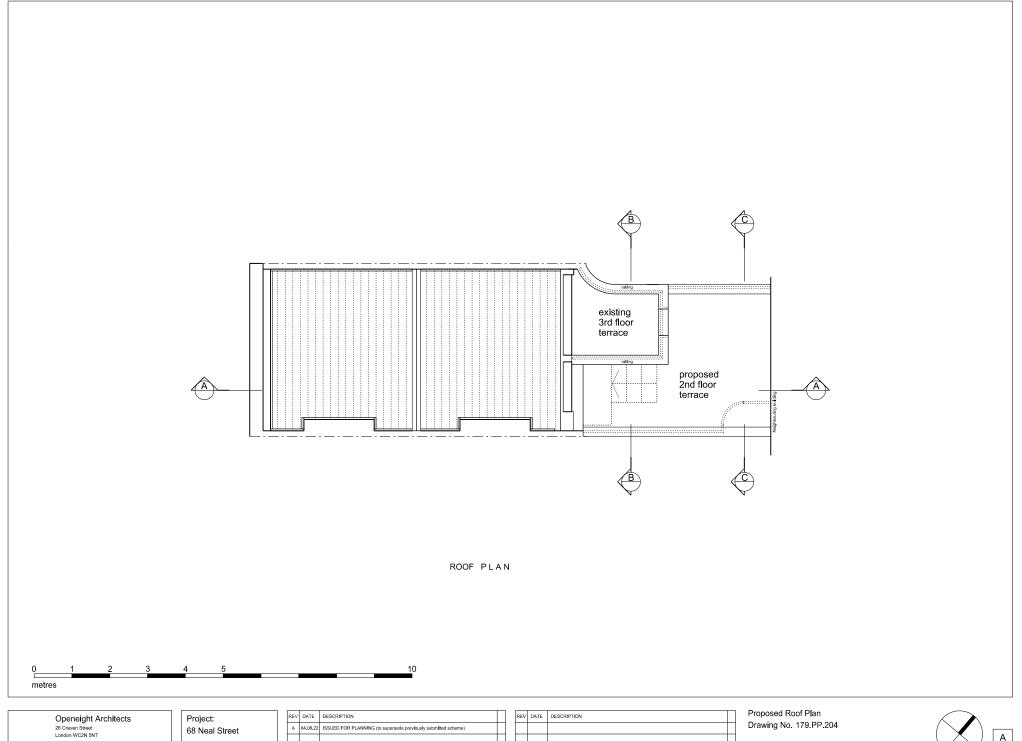

26 Craven Street London WC2N 5NT

jcheung@openeightdesign.com

68 Neal Street

| 1 | REV | DATE     | DESCRIPTION                                                    |   |
|---|-----|----------|----------------------------------------------------------------|---|
| I | Α   | 04.08.22 | ISSUED FOR PLANNING (to supersede previously submitted scheme) | Г |
| I |     |          |                                                                | Г |
| ı |     |          |                                                                | Г |