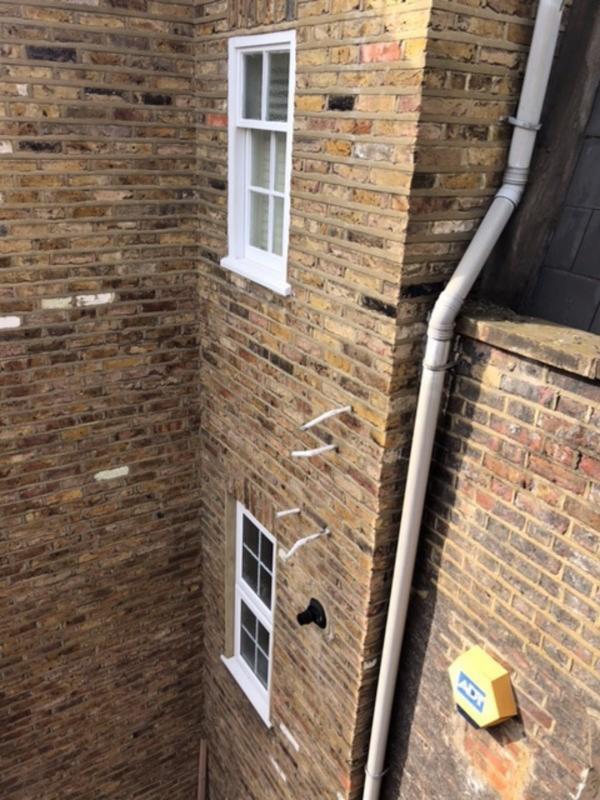

P.211



Openeight Architects
26 Craven Street
London WC2N 5NT
jcheung@openeightdesign.com

Project: 68 Neal Street

|  | REV | DATE     | DESCRIPTION                                                    |   |
|--|-----|----------|----------------------------------------------------------------|---|
|  | Α   | 04.08.22 | ISSUED FOR PLANNING (to supersede previously submitted scheme) | Г |
|  |     |          |                                                                | Г |
|  |     |          |                                                                | Г |

|  | REV | DATE | DESCRIPTION |  |
|--|-----|------|-------------|--|
|  |     |      |             |  |
|  |     |      |             |  |
|  |     |      |             |  |

Proposed Section B & C Drawing No. 179.PP.212