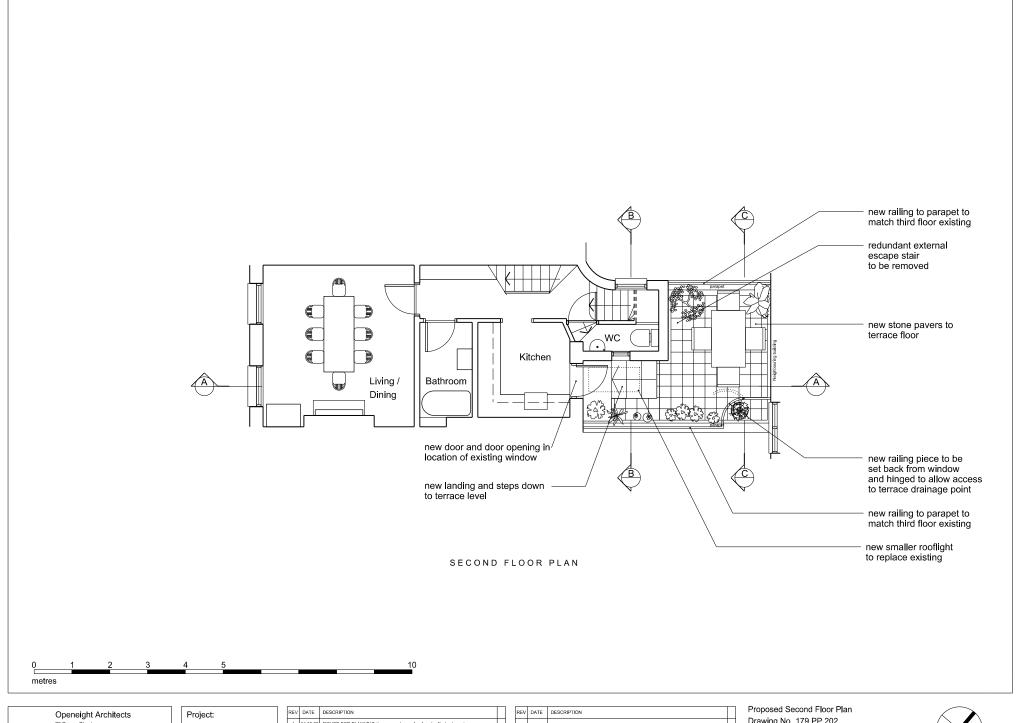

26 Craven Street London WC2N 5NT

jcheung@openeightdesign.com

68 Neal Street

| 1 | REV | DATE     | DESCRIPTION                                                    |   |
|---|-----|----------|----------------------------------------------------------------|---|
| I | Α   | 04.08.22 | ISSUED FOR PLANNING (to supersede previously submitted scheme) | Г |
| I |     |          |                                                                | Г |
| ı |     |          |                                                                | Г |

|   | REV | DATE | DESCRIPTION |  |
|---|-----|------|-------------|--|
|   |     |      |             |  |
|   |     |      |             |  |
| ] |     |      |             |  |

Drawing No. 179 PP 202