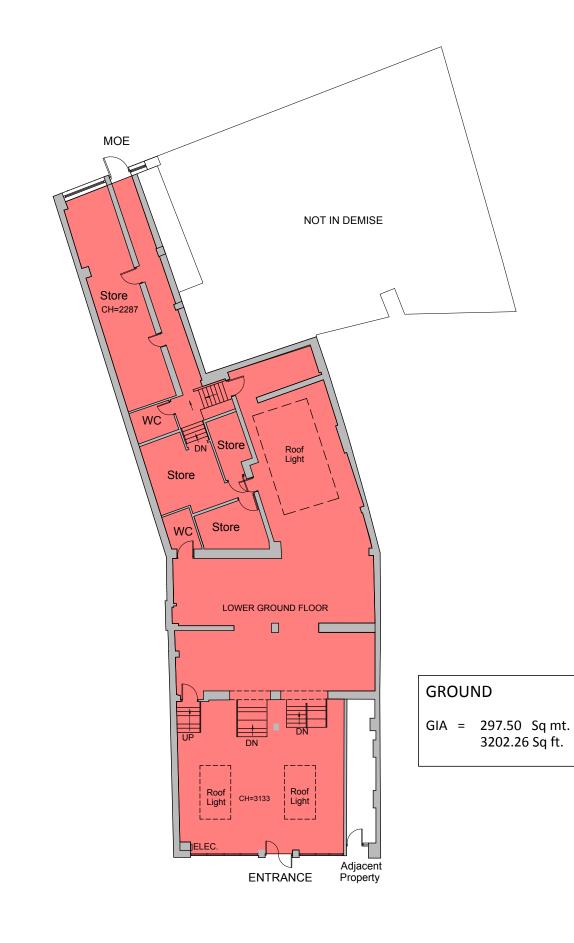

NORTH

EXISTING GROUND FLOOR PLAN SCALE 1:200@ A3

SITE LOCATION PLAN SCALE 1:1250@ A3