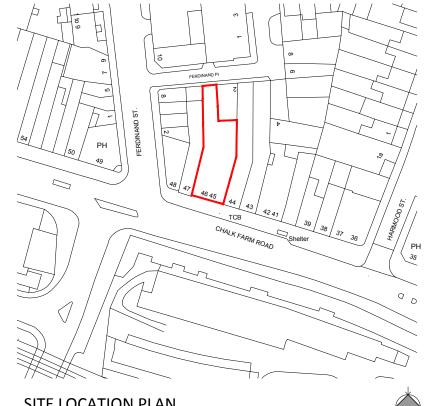

NORTH

EXISTING GROUND FLOOR PLAN SCALE 1:200@ A3

SITE LOCATION PLAN SCALE 1:1250@ A3