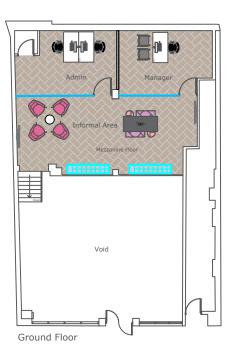

Ground and Mezz
Client Address

45-46 Chalk Farm F London NW1 8AJ

V1 8AJ

Drawing Title:

GENERAL LAYOUT

Drawn By: SRH

Scale:

1:200 @ A3