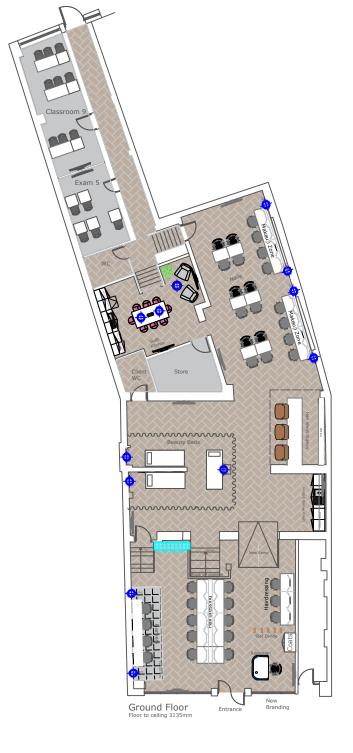

Ground and Mezz
Client Address

45-46 Chalk Farm F London NW1 8AJ

V1 8AJ

Drawing Title:

GENERAL LAYOUT

Drawn By: SRH

Scale:

1:200 @ A3