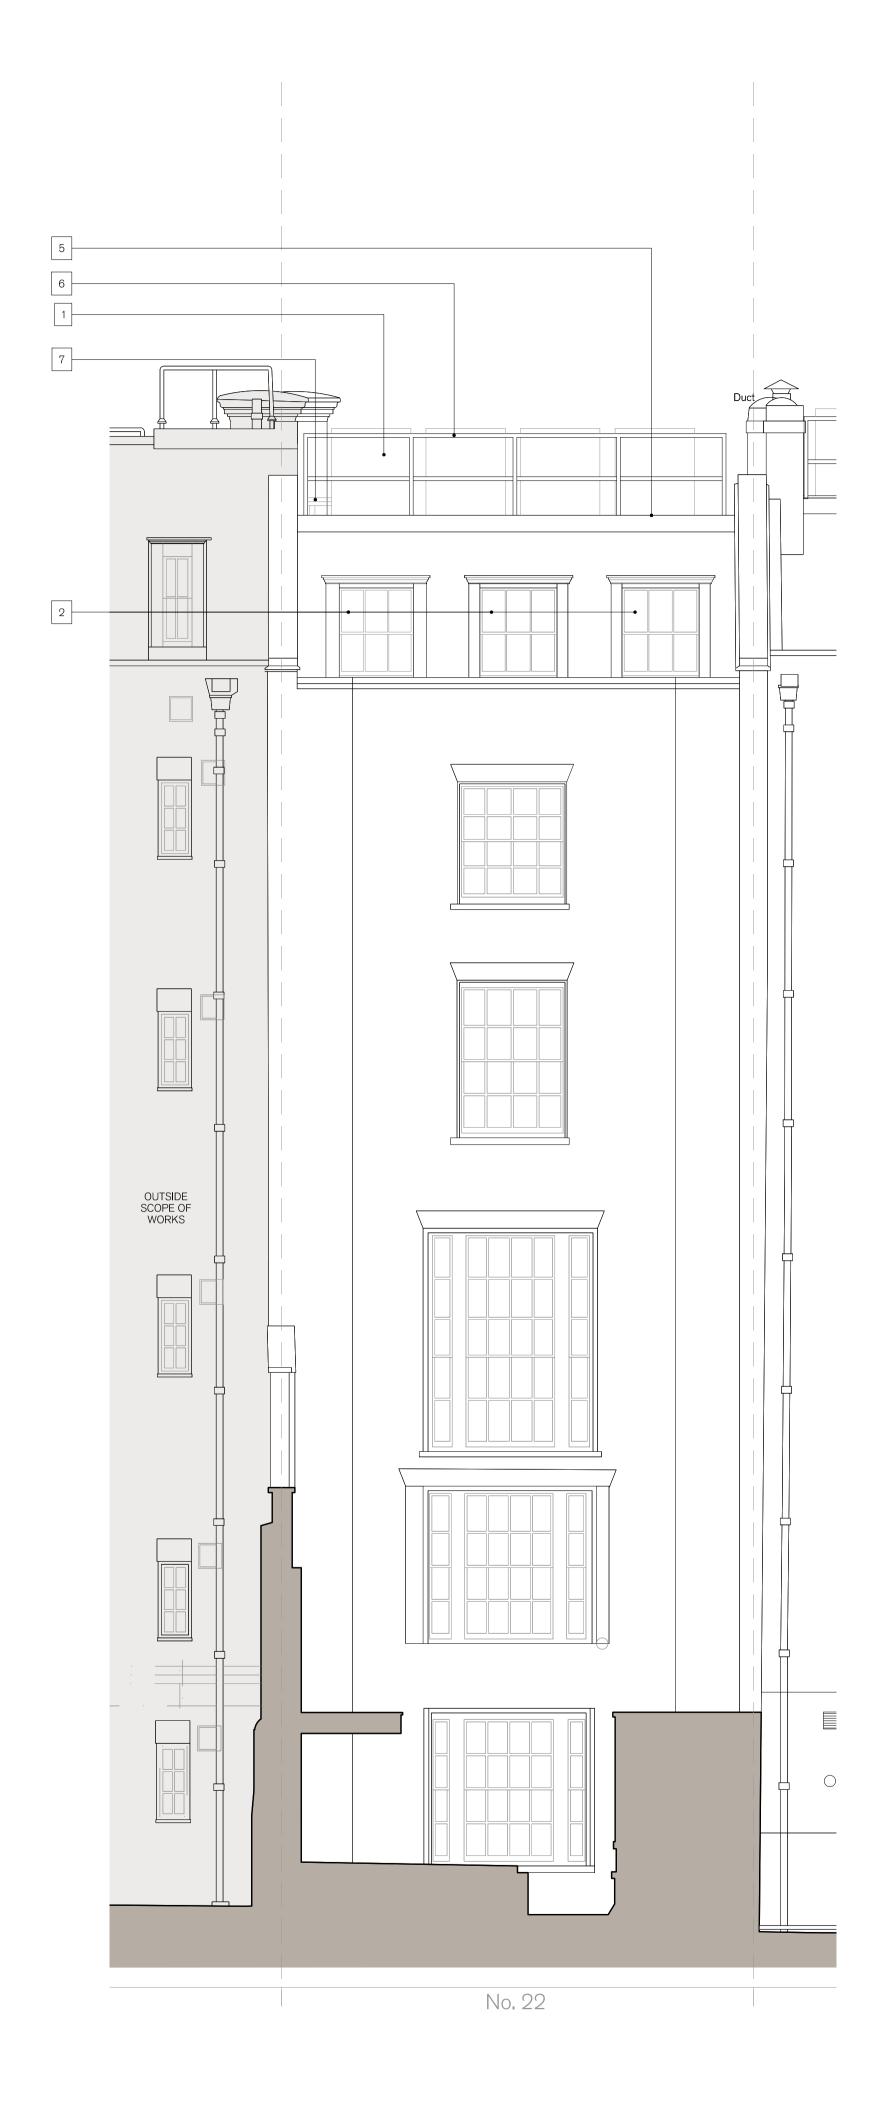

GENERAL NOTES:

Outside Scope of Works Grey hatch indicates adjacent buildings.

NOTES:

- New mechanical equipment and service runs to roofs.
  New sash window to replace existing.
  New external door to replace existing.
  New metal bars installed externally to existing windows.
  New roof membrane overlaid on existing roof.
  New free standing roof edge protection to flat roof perimeter.
  New roof access hatches and smoke AOV.

| PROJECT           | DESCRIPTION        |
|-------------------|--------------------|
| HOLBORN LINKS     | 22 SP REAR         |
| PROJECT 5         | PROPOSED ELEVATION |
| 22 Southampton PI |                    |
| OLIENT            |                    |
| CLIENT            |                    |
| FDR               |                    |