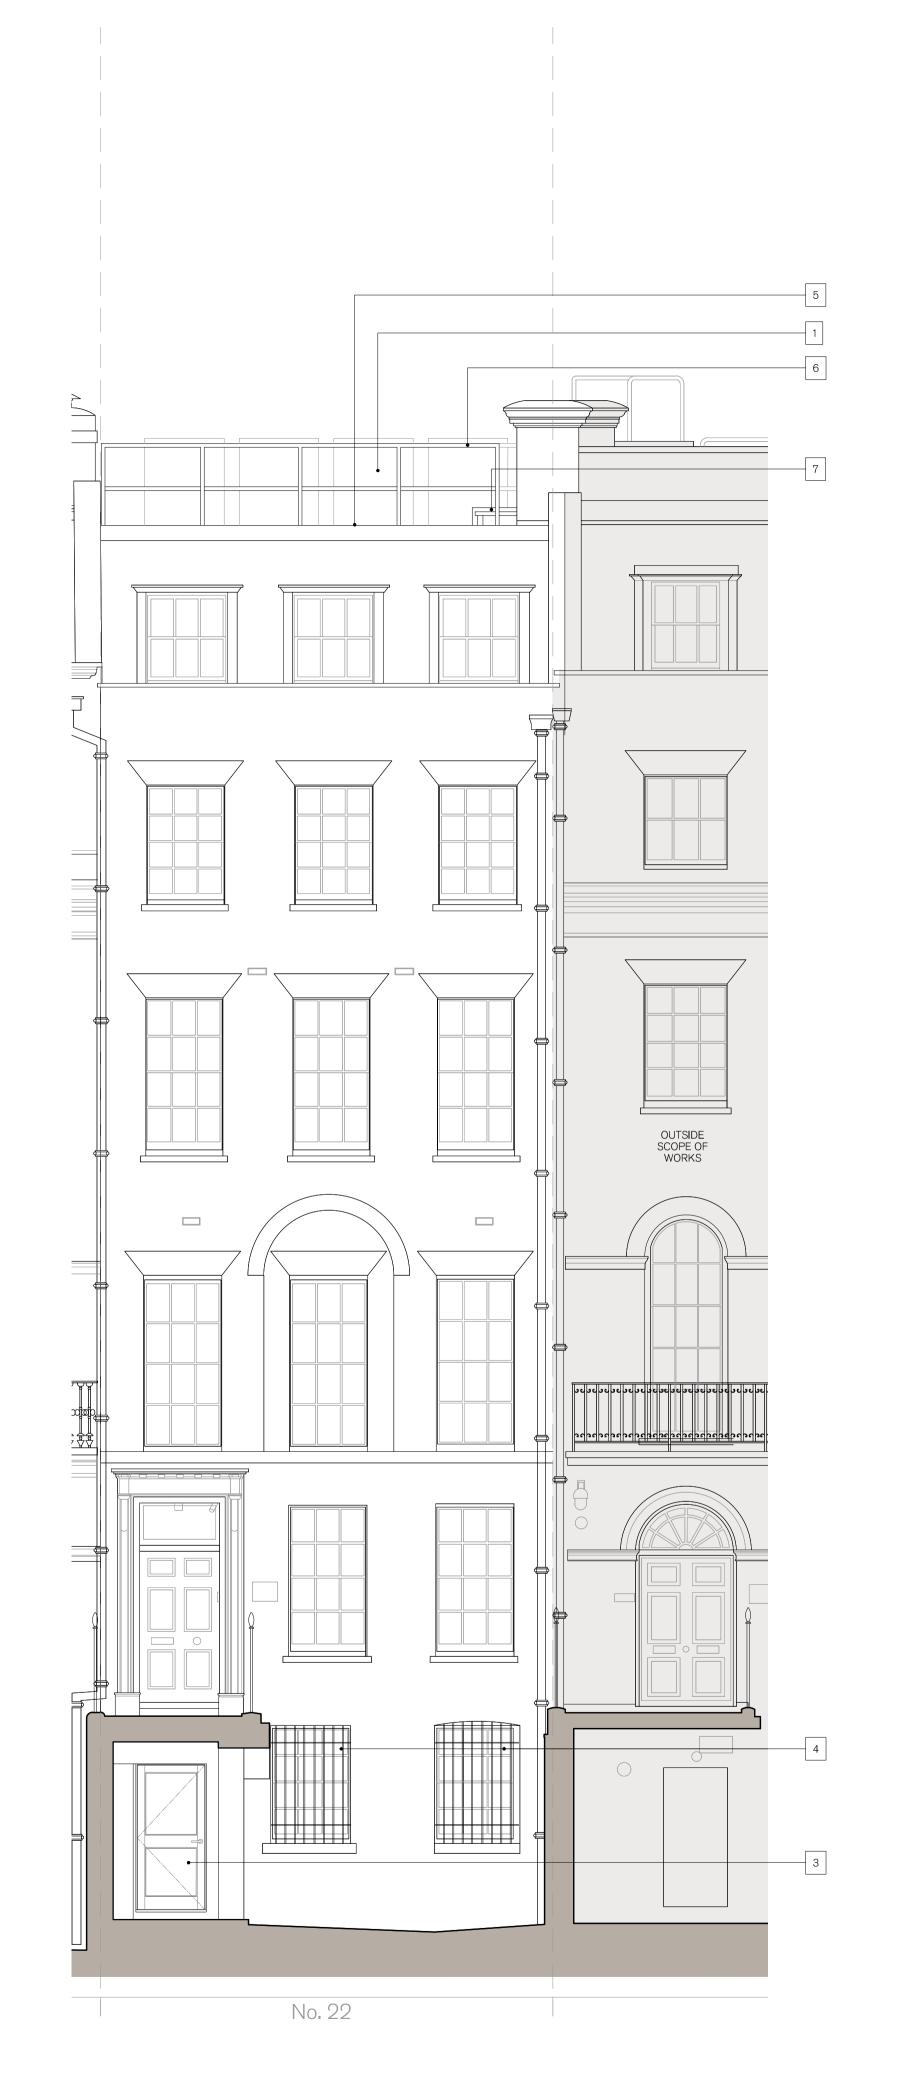

Outside Scope of Works

Grey hatch indicates adjacent buildings.

## NOTES:

- New mechanical equipment and service runs to roofs.
  New sash window to replace existing.
  New external door to replace existing.
  New metal bars installed externally to existing windows.
- New roof membrane overlaid on existing roof.
  New free standing roof edge protection to flat roof perimeter.
  New roof access hatches and smoke AOV.