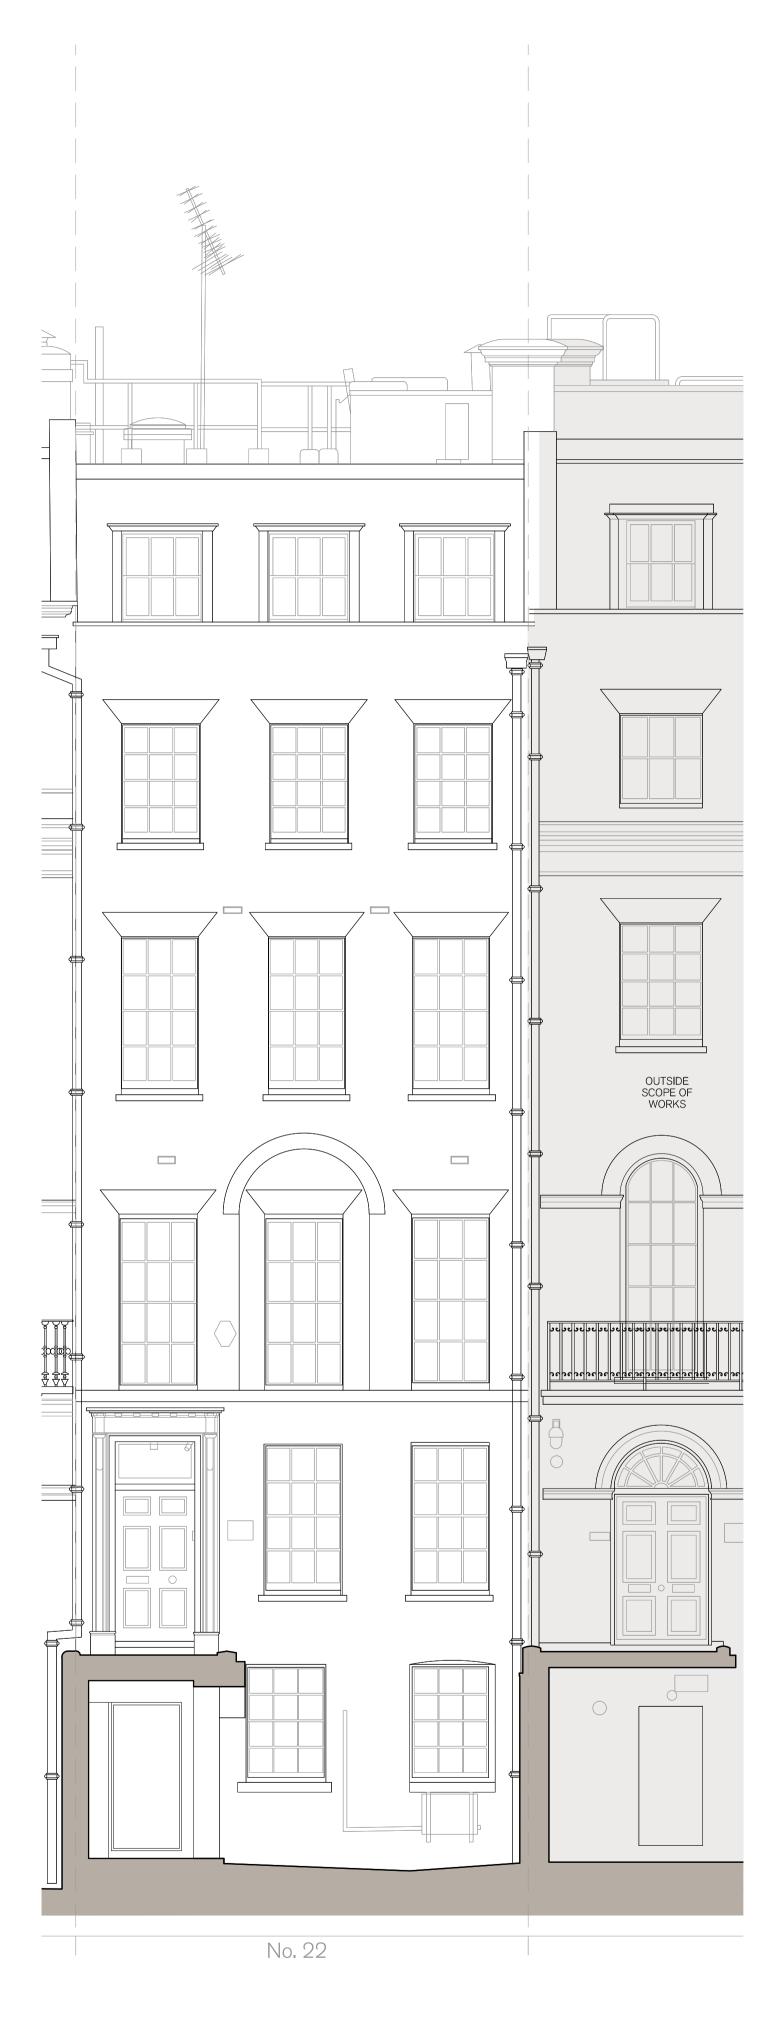

PROJECT HOLBORN LINKS PROJECT 5 22 Southampton Pl

CLIENT EDR DESCRIPTION 22 SP FRONT EXISTING ELEVATION

| <sub>DATE</sub><br>May '22 | SCALE AT A1<br>1:50 | <sup>ЈОВ NO</sup><br>21.865 |
|----------------------------|---------------------|-----------------------------|
| STATUS<br>PLANNING         | à                   | drawing no<br>PL.6050       |
| DRAWN                      | CHECKED             | REV                         |
| YJ                         | RE                  | -                           |
|                            |                     |                             |