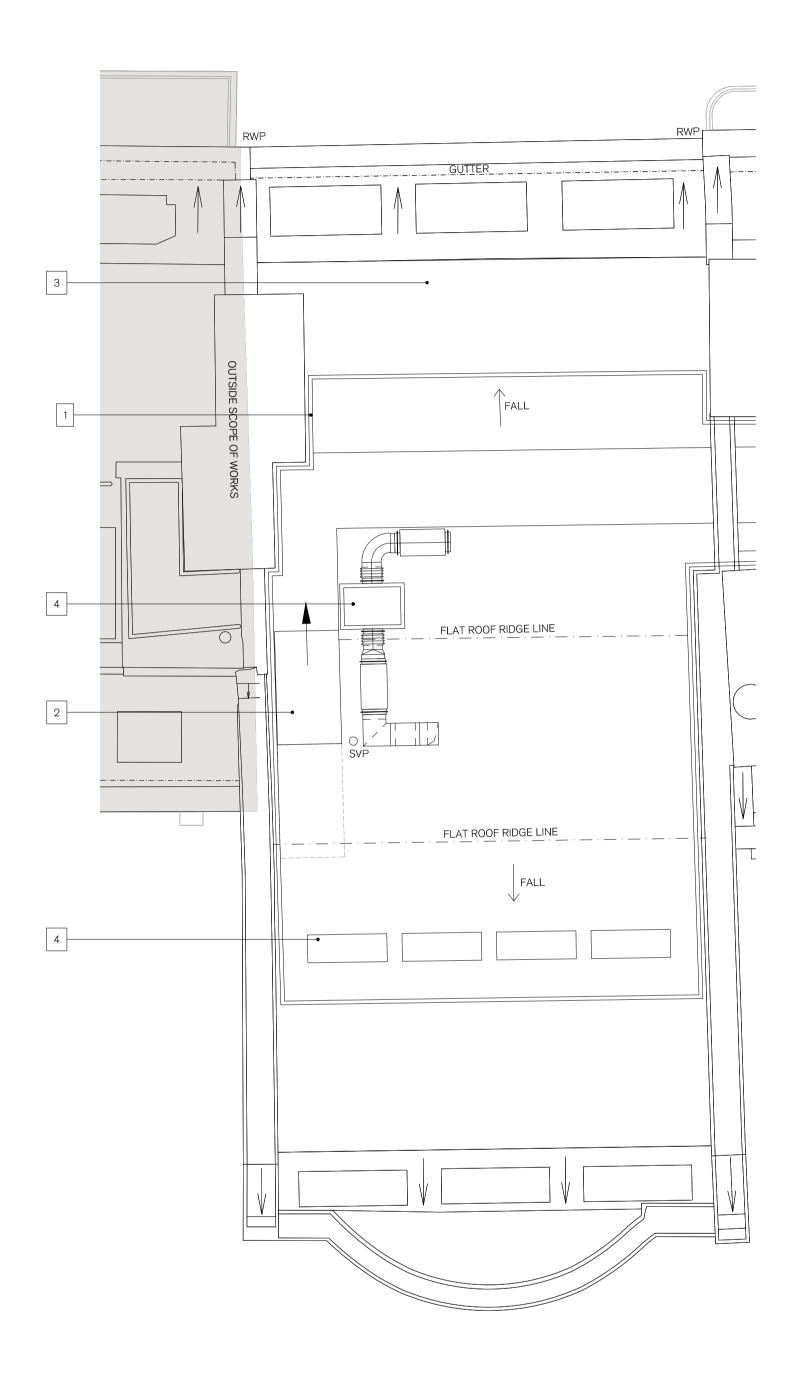

## NOTES:

- New free standing roof edge protection to the entire flat roof perimeter.
   New opening for relocated roof access hatch with raised kerb to receive new access hatch and smoke AOV.
- 3. Existing flat roof retained, repaired and overlaid with new roof covering.
- 4. New mechanical equipment and service runs to roofs.