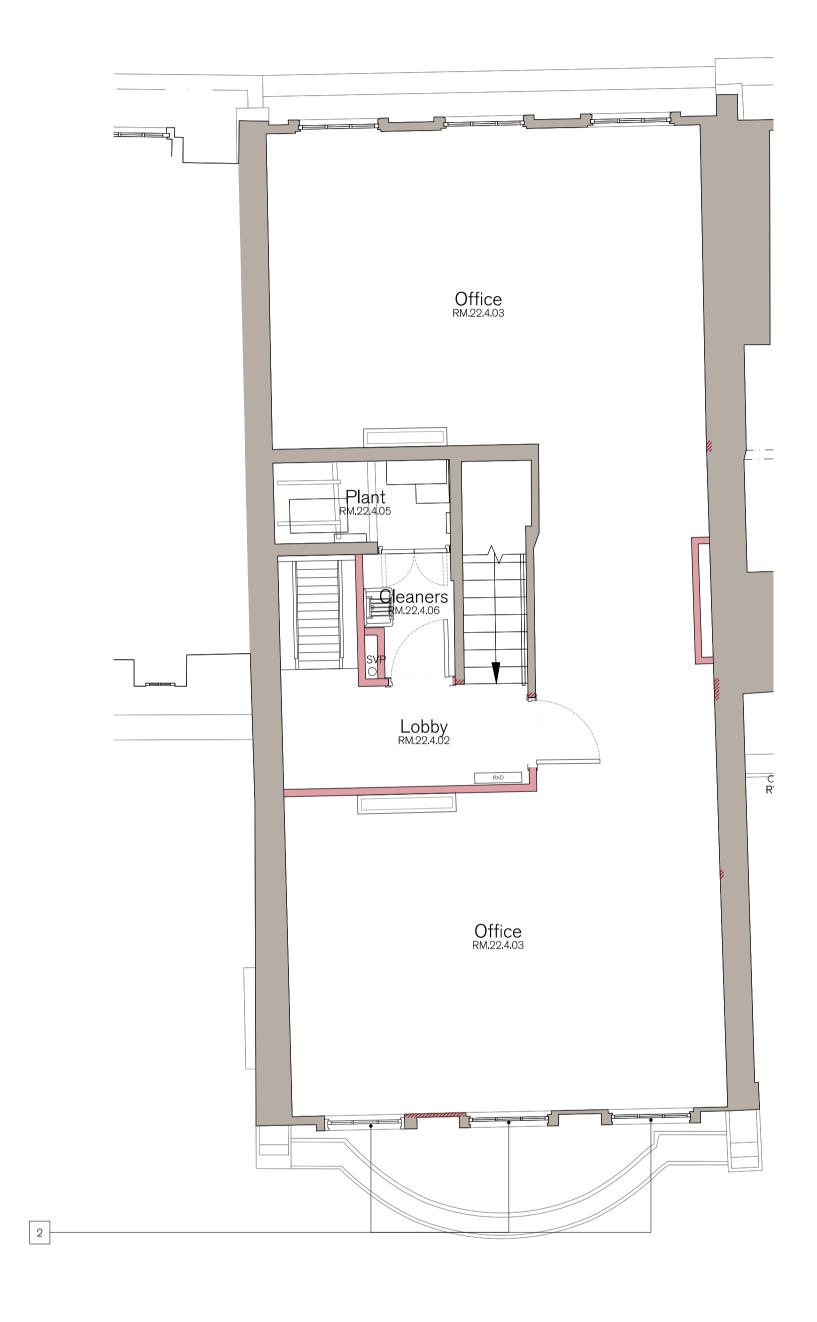

| PROJECT HOLBORN LINKS PROJECT 5 22 Southampton PI | DESCRIPTION 22 SP FOURTH FLOOR PROPOSED PLAN |  |  |
|---------------------------------------------------|----------------------------------------------|--|--|
| CLIENT                                            |                                              |  |  |