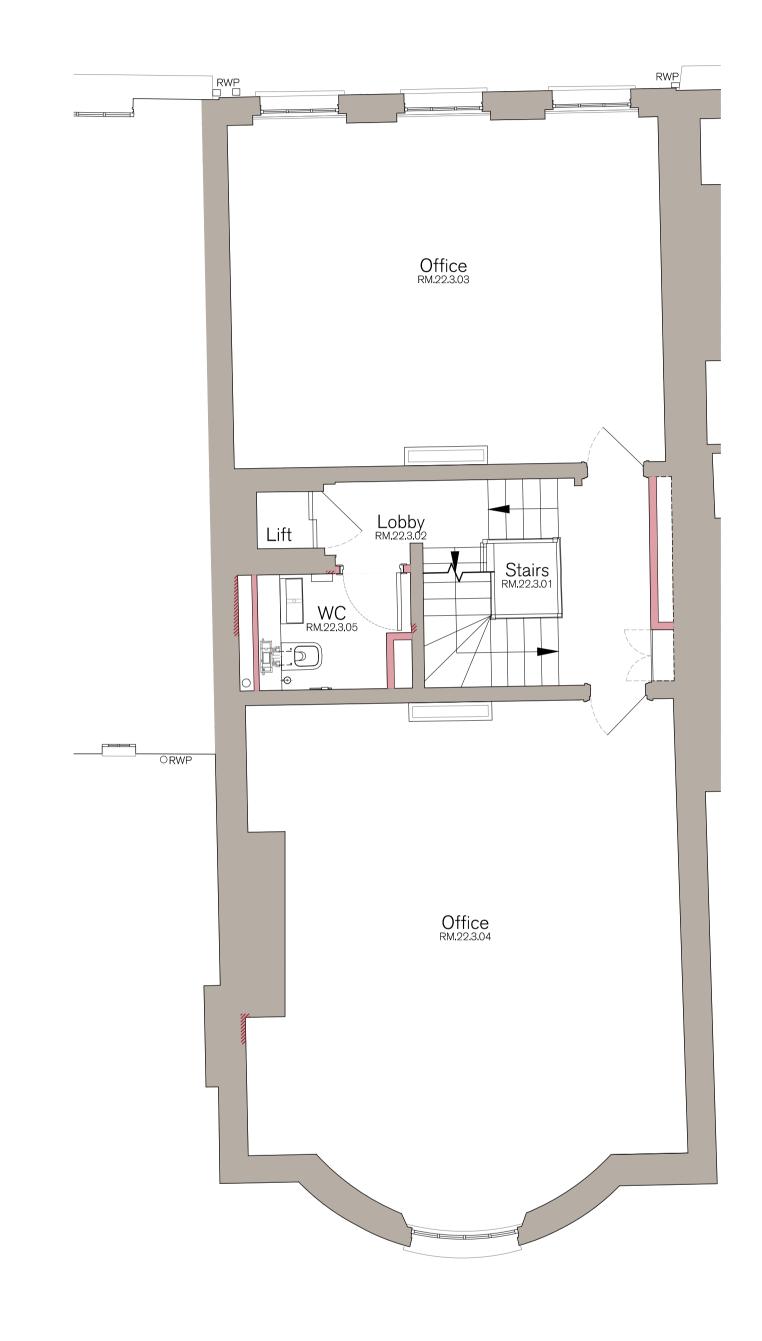

## NOTES:

- 1. New external door.
- 2. New sash window to match existing.
- 3. New metal bars installed externally to existing window to match existing. New companionway to provide access from the lower ground light well to the ground floor level.
- 5. New condenser units.
- 6. Existing window changed to external door.

| REV. | ISSUED | DESCRIPTION | DRAWN | CHECKED |
|------|--------|-------------|-------|---------|
|      |        |             |       |         |
|      |        |             |       |         |

| PROJECT           | DESCRIPTION       |
|-------------------|-------------------|
| HOLBORN LINKS     | 22 SP THIRD FLOOR |
| PROJECT 5         | PROPOSED PLAN     |
| 22 Southampton PI |                   |
|                   |                   |
| CLIENT            |                   |