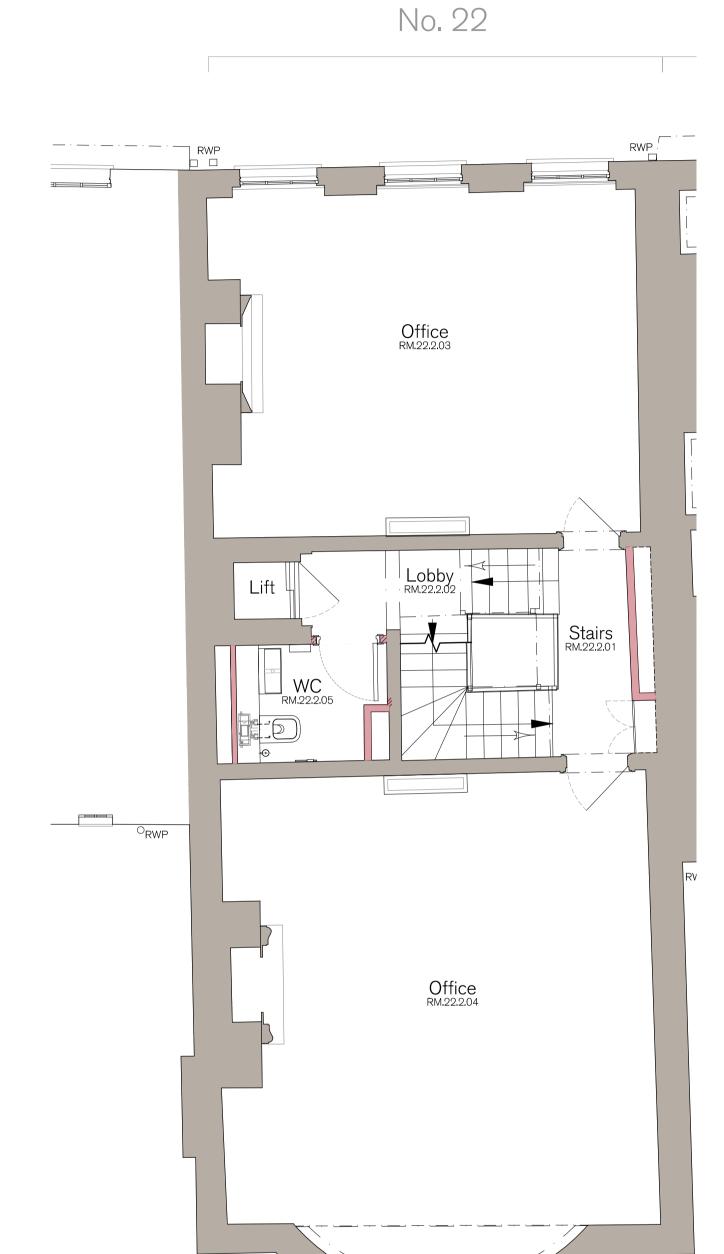

| PROJECT           | DESCRIPTION        |
|-------------------|--------------------|
|                   |                    |
| HOLBORN LINKS     | 22 SP SECOND FLOOR |
| PROJECT 5         | PROPOSED PLAN      |
| 22 Southampton PI |                    |
| CLIENT            |                    |
| FDR               |                    |