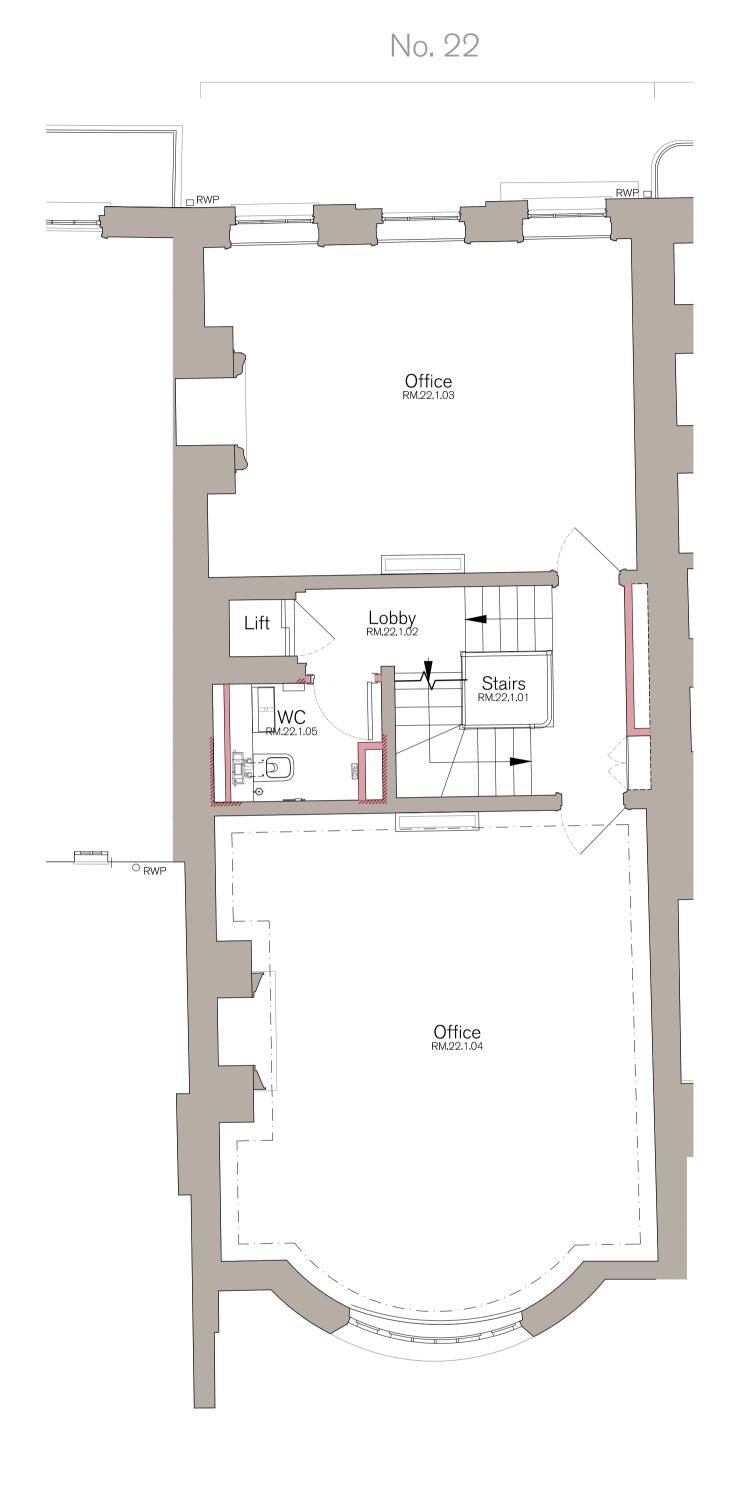

## NOTES:

- 1. New external door.
- 2. New sash window to match existing.
- 3. New metal bars installed externally to existing window to match existing.4. New companionway to provide access from the lower ground light well to the ground floor level.
- 5. New condenser units.
- Existing window changed to external door.