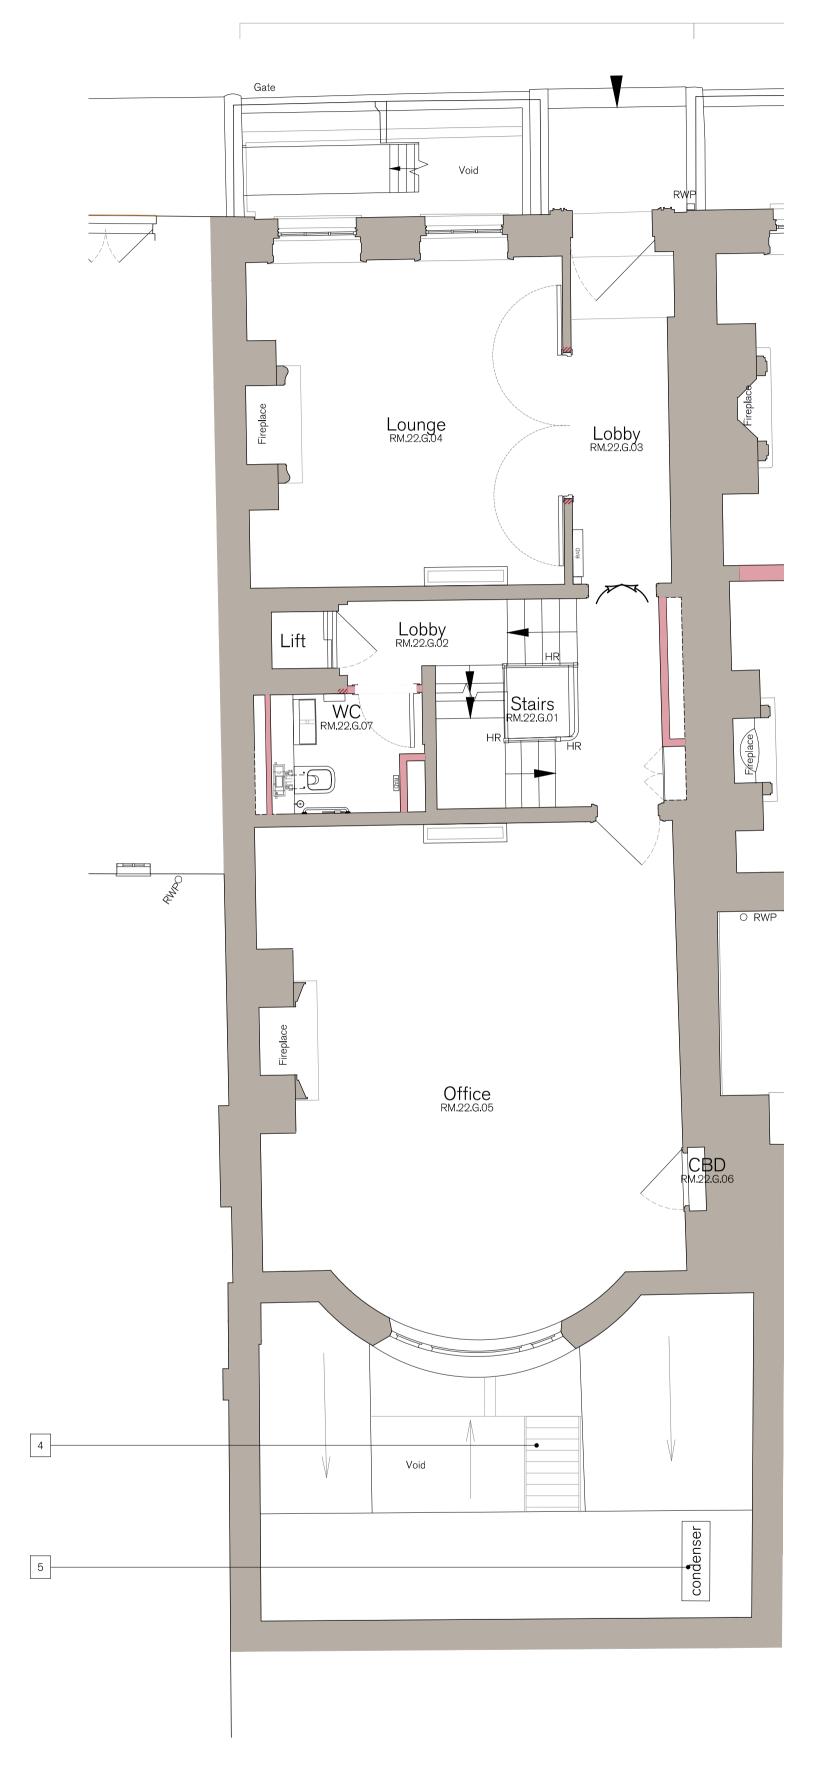

## NOTES:

1. New external door.

- 2. New sash window to match existing.
- 3. New metal bars installed externally to existing window to match existing. 4. New companionway to provide access from the lower ground light well to the ground floor level.
- 5. New condenser units.
- 6. Existing window changed to external door.

PROJECT HOLBORN LINKS PROJECT 5 22 Southampton Pl DESCRIPTION 22 SP GROUND FLOOR PROPOSED PLAN

| SCALE AT A1<br>1:50 |                 |
|---------------------|-----------------|
|                     | •               |
| CHECKED             |                 |
| RE                  |                 |
|                     | 1:50<br>CHECKED |