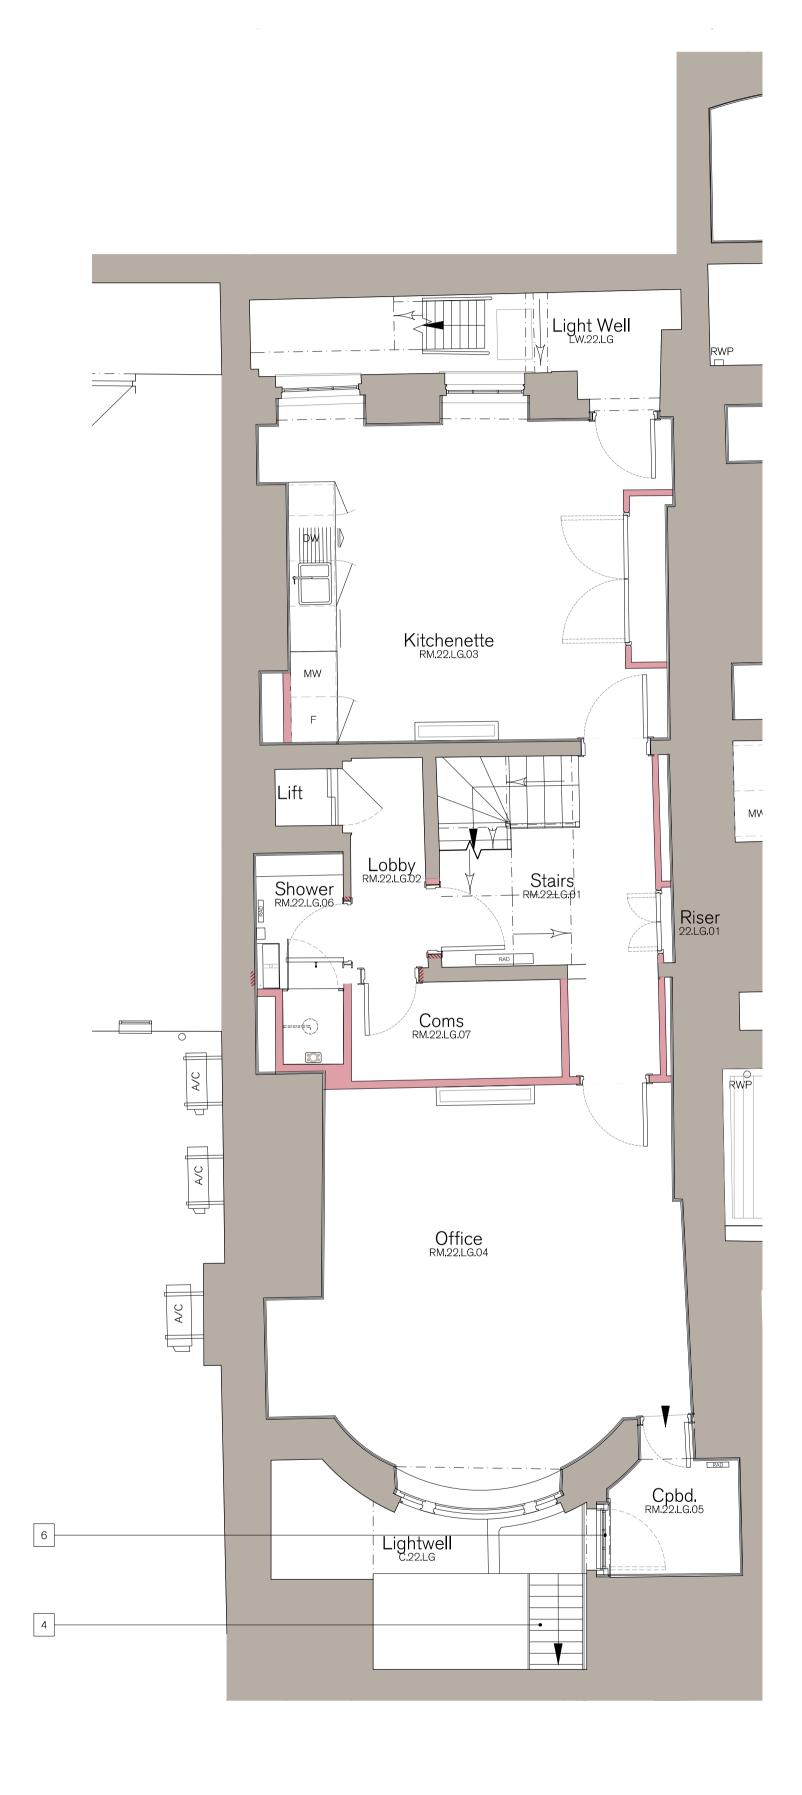

## NOTES:

- New external door.
- 2. New sash window to match existing.
- 3. New metal bars installed externally to existing window to match existing.4. New companionway to provide access from the lower ground light well to the ground floor level.
- 5. New condenser units.
- 6. Existing window changed to external door.

| REV. | ISSUED | DESCRIPTION | DRAWN | CHECKED |
|------|--------|-------------|-------|---------|
|      |        |             |       |         |
|      |        |             |       |         |

| PROJECT<br>HOLBORN LINKS<br>PROJECT 5 | DESCRIPTION 22 SP PROPOSED LOWE GROUND FLOOR PLAN |
|---------------------------------------|---------------------------------------------------|
| 22 Southampton PI                     | G1.031.5   203.0   2 11                           |
| CLIENT<br>EDR                         |                                                   |