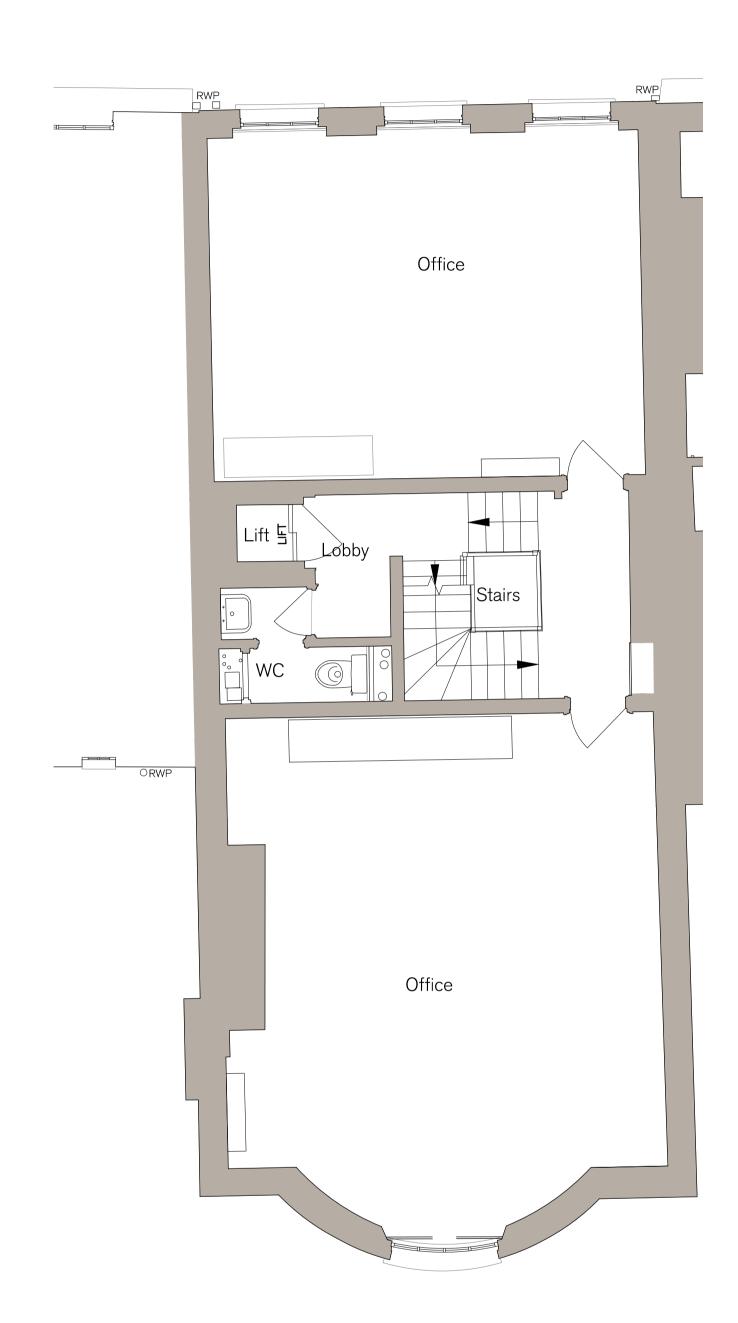

## REV. ISSUED DESCRIPTION

DESCRIPTION 22 SP THIRD FLOOR EXISTING PLAN

| DATE     | SCALE AT A1 |
|----------|-------------|
| May '22  | 1:50        |
|          |             |
| STATUS   |             |
| PLANNING |             |
|          |             |
| DRAWN    | CHECKED     |
| YJ       | RE          |
|          |             |
|          |             |