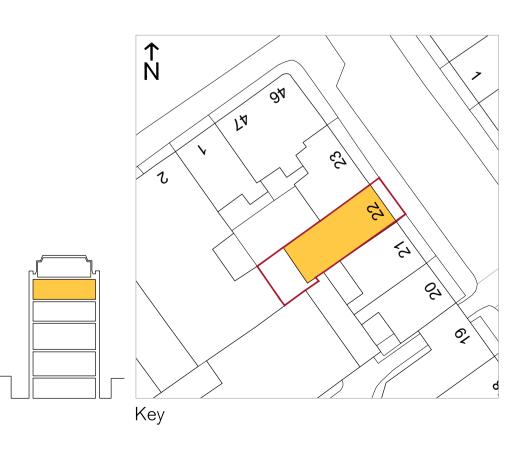

| <sup>јов NO</sup><br>21.865 |  |
|-----------------------------|--|
| drawing no<br>PL.6014       |  |
| REV                         |  |
| -                           |  |

CLIENT EDR