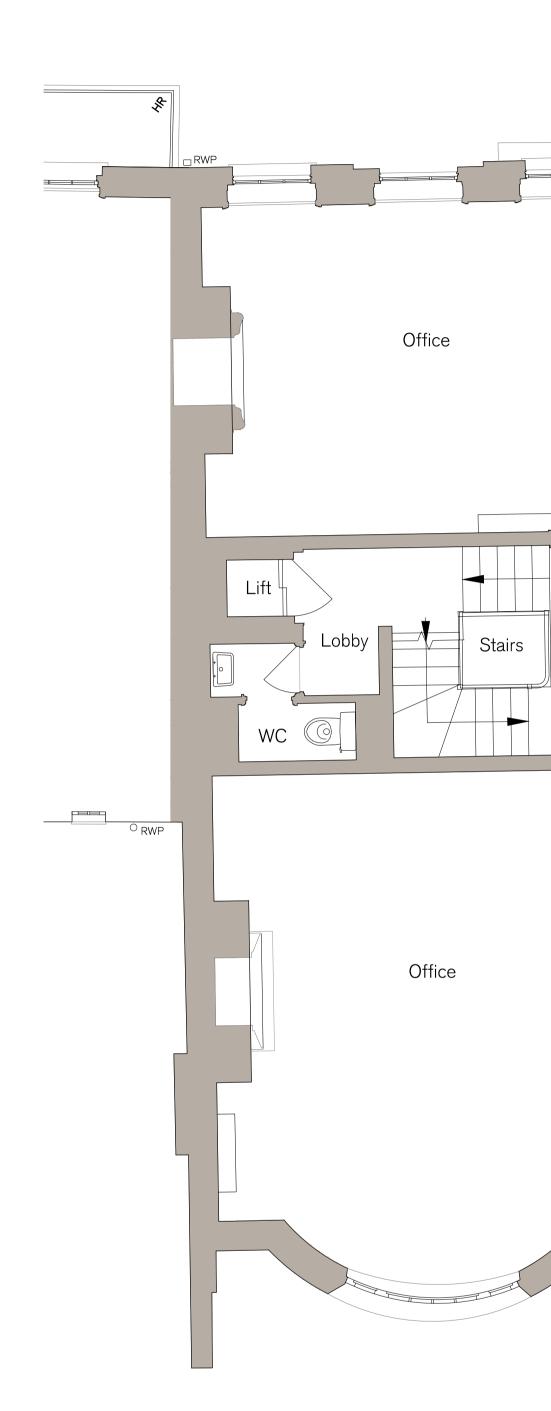

PROJECT HOLBORN LINKS PROJECT 5 22 Southampton PI

CLIENT

EDR

DESCRIPTION 22 SP FIRST FLOOR EXISTING PLAN

| SCALE AT A1<br>1:50 |
|---------------------|
|                     |
|                     |
| CHECKED             |
| RE                  |
|                     |