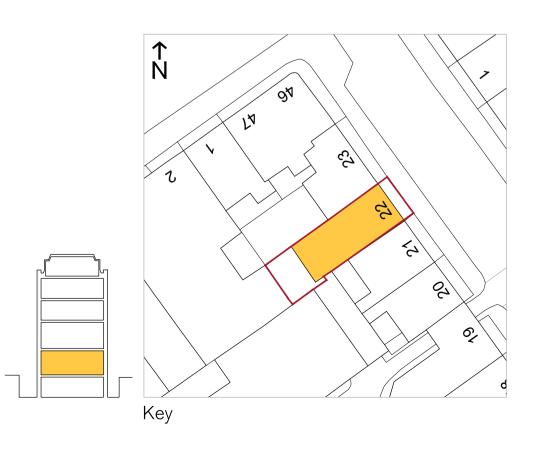

DESCRIPTION 22 SP GROUND FLOOR EXISTING PLAN

| <sub>DATE</sub><br>May '22 | SCALE AT A1<br>1:50 |
|----------------------------|---------------------|
| STATUS<br>PLANNING         |                     |
| <br>DRAWN                  | CHECKED             |
| YJ                         | RE                  |