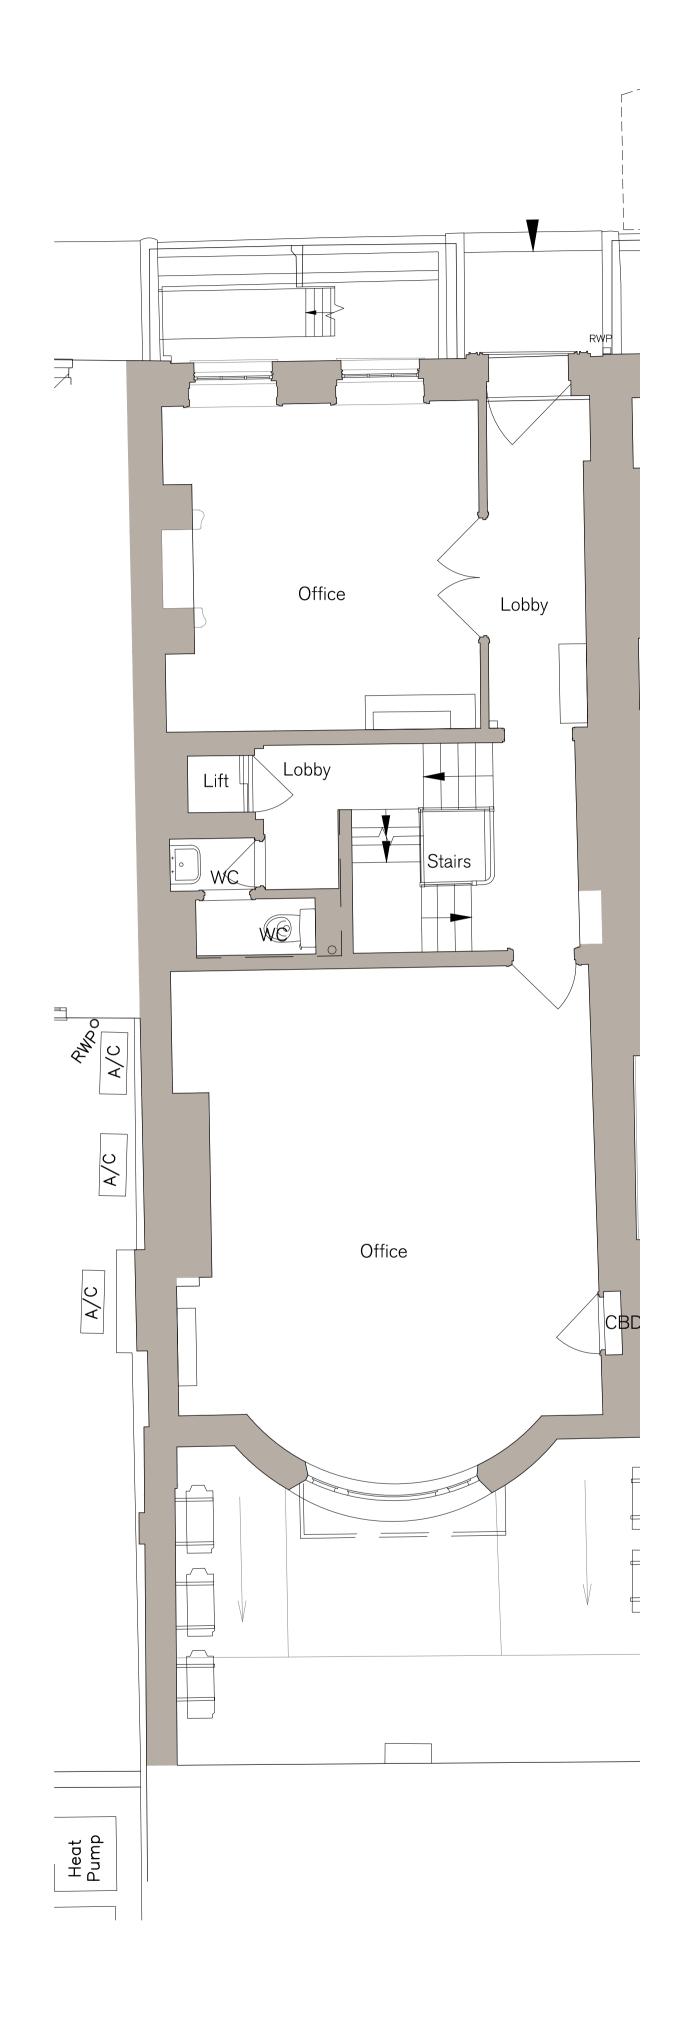

DESCRIPTION 22 SP GROUND FLOOR EXISTING PLAN

| <sub>DATE</sub><br>May '22 | SCALE AT A1<br>1:50 |
|----------------------------|---------------------|
| STATUS<br>PLANNING         |                     |
| <br>DRAWN                  | CHECKED             |
| YJ                         | RE                  |