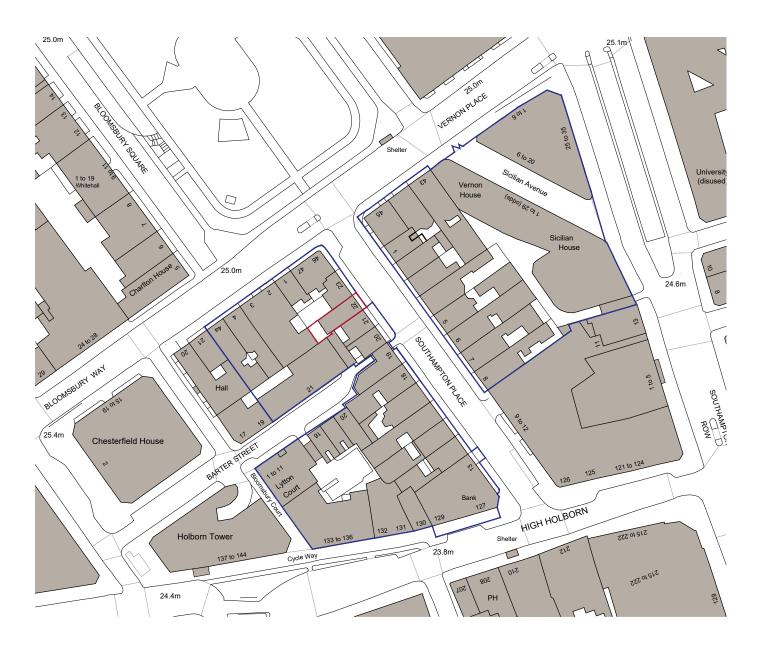

KEY

Ownership Boundary Line

Application boundary

| PROJECT / DESCRIPTION HOLBORN LINKS     | DATE<br>May '22    | SCALE AT A3<br>1:1250 | <sup>ЈОВ NO</sup><br>21.865 |
|-----------------------------------------|--------------------|-----------------------|-----------------------------|
| 22 Southampton PI<br>SITE LOCATION PLAN | STATUS<br>PLANNING |                       | DRAWING NO PL.6000          |
| CLIENT<br>EDR<br>ED                     | DRAWN<br>YJ        | CHECKED<br>RE         | REV                         |